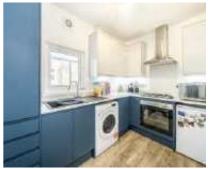

## Honley Road, SE6

£1,700 Per calendar month

A recently refurbished first floor flat comprising a large reception, double glazed windows throughout, a modern fitted kitchen with quartz worktops, two double bedrooms and a modern bathroom. Energy Rating: D.

## **Features**

First Floor Flat Two Double Bedrooms Separate Kitchen Fitted Kitchen With Quartz Worktops New Double Glazed Windows

Lewisham 0208 690 8020 dexters.co.uk