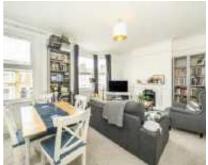

## Honley Road, SE6

£1,700 Per calendar month

A recently refurbished first floor flat comprising a large reception, double glazed windows throughout, a modern fitted kitchen with quartz worktops, two double bedrooms and a modern bathroom. Energy Rating: D.