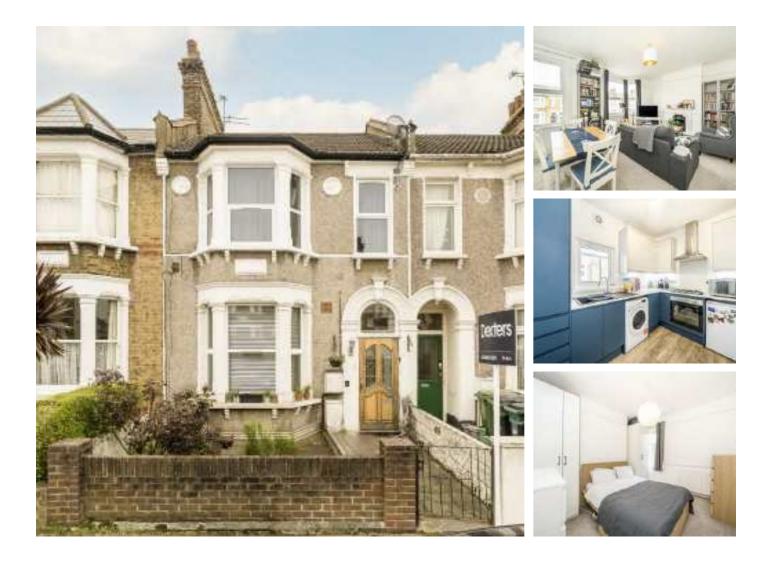

## Honley Road, SE6 $\pounds 1,750$ Per calendar month

A recently refurbished first floor flat comprising a large reception, double glazed windows throughout, a modern fitted kitchen with quartz worktops, two double bedrooms and a modern bathroom. Energy Rating: D.

Honley Road is conveniently situated within close proximity to local amenities such as shops, restaurants, bars, local parks and transport links. Catford Station and Catford Bridge station offer quick and frequent services into Central London in under 12 minutes.

## Features

First Floor Flat Two Double Bedrooms Separate Kitchen Fitted Kitchen With Quartz Worktops New Double Glazed Windows