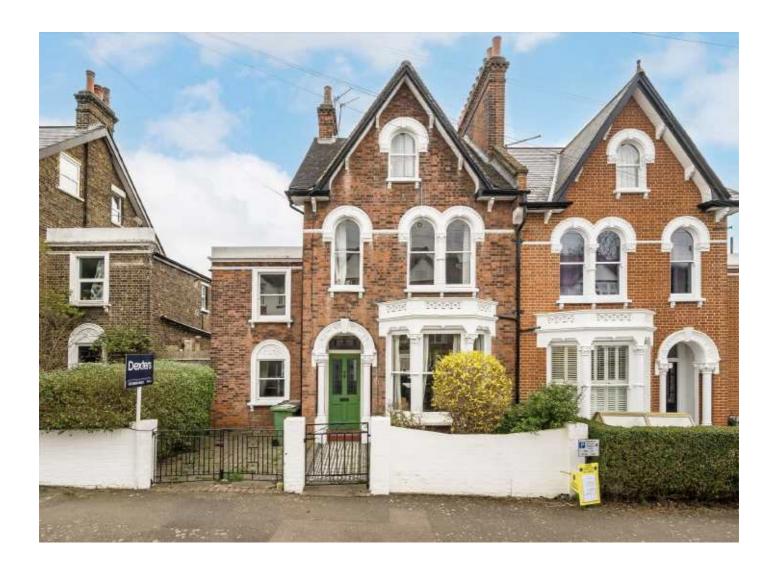

### Ermine Road, SE13

£3,300 Per calendar month

A double fronted period house on this sought-after residential street that offers period charm, high ceilings, five generous bedrooms and off-street parking.

Ermine road is a lovely residential road located just around the corner from Hilly Fields and between St. John's, Lewisham and Ladywell train stations giving excellent transport links.

### **Features**

Period House Five Double Bedrooms Two Bathrooms Private Garden Off-Street Parking Ladywell Village

Lewisham 0208 690 8020 dexters.co.uk