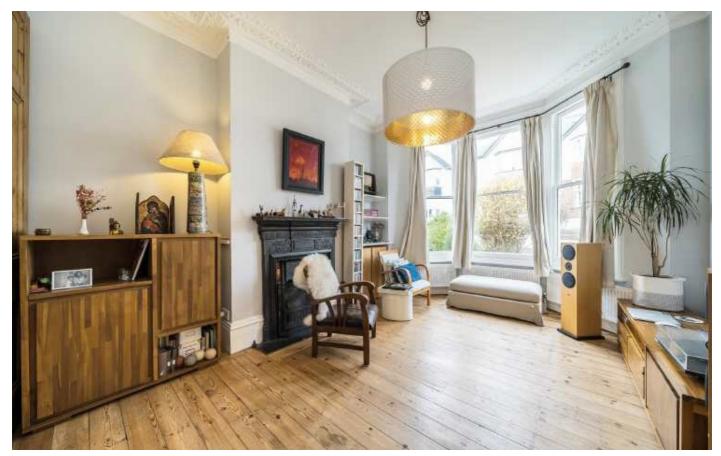

## Ermine Road, SE13

On the ground floor comprises a large double reception / dining room leading to a recently refurbished kitchen with a breakfast bar and direct access to a private garden.

The first floor has three large double bedrooms that surround the family bathroom. The second floor has two more bedrooms and a walk-in shower room. The house also benefits from a lower ground utility, store room and separate W.C.