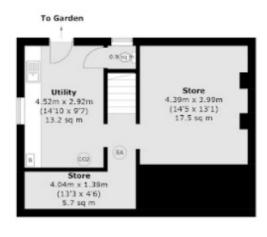

#### **Ground Floor**

## Ermine Road, SE13

On the ground floor comprises a large double reception / dining room leading to a recently refurbished kitchen with a breakfast bar and direct access to a private garden.

The first floor has three large double bedrooms that surround the family bathroom. The second floor has two more bedrooms and a walk-in shower room. The house also benefits from a lower ground utility, store room and separate W.C.