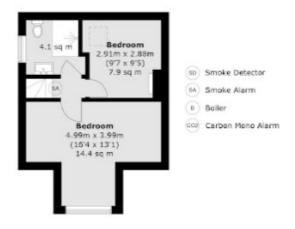

#### Second Floor

**Lower Ground Floor** 

Lewisham

SE13 7AG

0208 690 8020

London

Lettings

228 Algernon Road

First Floor

Total area (approx.): 200.6 sq. m (2,159.2 sq. ft)

## Ermine Road, SE13

On the ground floor comprises a large double reception / dining room leading to a recently refurbished kitchen with a breakfast bar and direct access to a private garden.

The first floor has three large double bedrooms that surround the family bathroom. The second floor has two more bedrooms and a walk-in shower room. The house also benefits from a lower ground utility, store room and separate W.C.