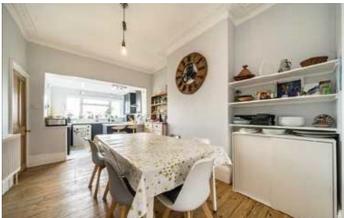

## Ermine Road, SE13

On the ground floor comprises a large double reception / dining room leading to a recently refurbished kitchen with a breakfast bar and direct access to a private garden.

The first floor has three large double bedrooms that surround the family bathroom. The second floor has two more bedrooms and a walk-in shower room. The house also benefits from a lower ground utility, store room and separate W.C.