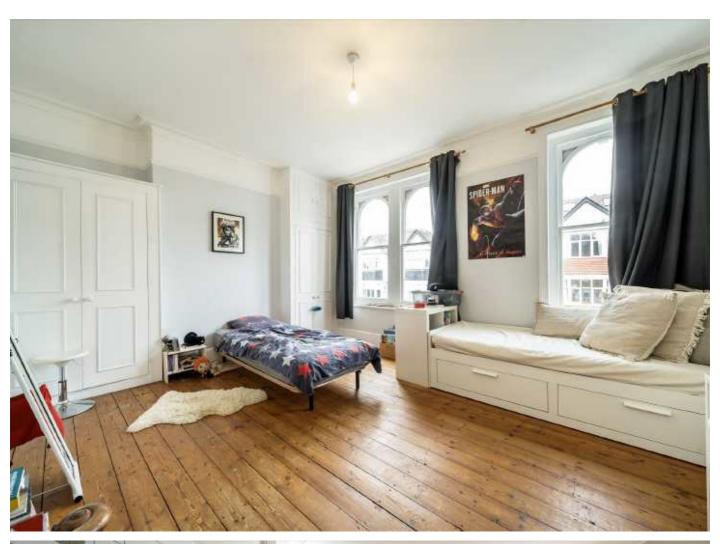

## Ermine Road, SE13

On the ground floor comprises a large double reception / dining room leading to a recently refurbished kitchen with a breakfast bar and direct access to a private garden.

The first floor has three large double bedrooms that surround the family bathroom. The second floor has two more bedrooms and a walk-in shower room. The house also benefits from a lower ground utility, store room and separate W.C.