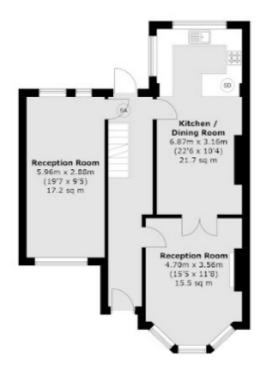

#### **Ground Floor**

## Ermine Road, SE13

On the ground floor comprises a large double reception / dining room leading to a recently refurbished kitchen with a breakfast bar and direct access to a private garden.

The first floor has three large double bedrooms that surround the family bathroom. The second floor has two more bedrooms and a walk-in shower room. The house also benefits from a lower ground utility, store room and separate W.C.