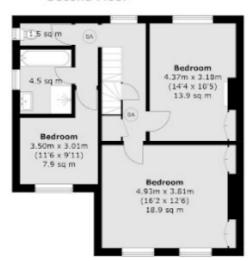

#### Second Floor

**Lower Ground Floor** 

Lewisham

SE13 7AG

0208 690 8020

London

Lettings

228 Algernon Road

## Ermine Road, SE13

On the ground floor comprises a large double reception / dining room leading to a recently refurbished kitchen with a breakfast bar and direct access to a private garden.

The first floor has three large double bedrooms that surround the family bathroom. The second floor has two more bedrooms and a walk-in shower room. The house also benefits from a lower ground utility, store room and separate W.C.