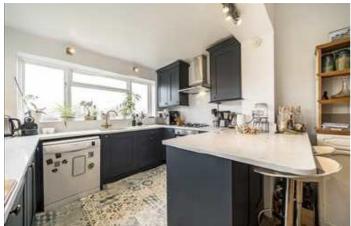

## Ermine Road, SE13

On the ground floor comprises a large double reception / dining room leading to a recently refurbished kitchen with a breakfast bar and direct access to a private garden.

The first floor has three large double bedrooms that surround the family bathroom. The second floor has two more bedrooms and a walk-in shower room. The house also benefits from a lower ground utility, store room and separate W.C.