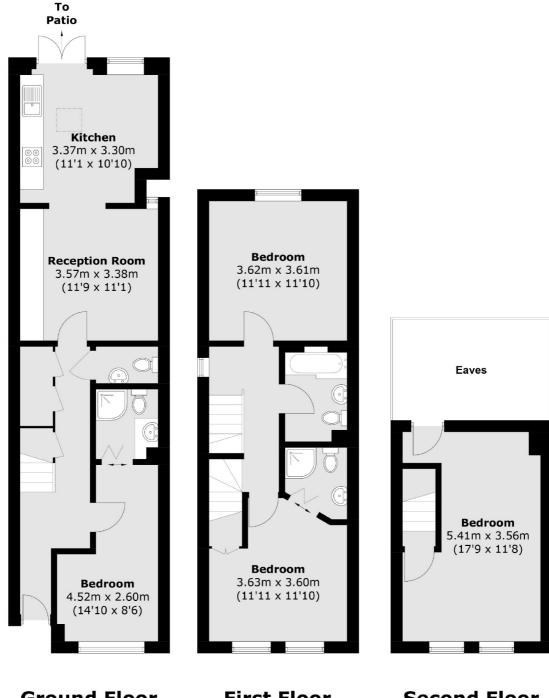

## Gilmore Road, SE13

It features on the ground floor, a bedroom with en-suite, reception room and eat-in kitchen that leads to a private patio with side access. On the first floor, there are two double bedrooms, one with en-suite shower room and another separate bathroom. On the top floor is another double bedroom with plenty of eaves storage.

### Gilmore Road, London, SE13

Ground Floor First Floor Second Floor

Total area (approx.): 110.7 sq. m (1191.5 sq. ft) (Excluding Eaves)