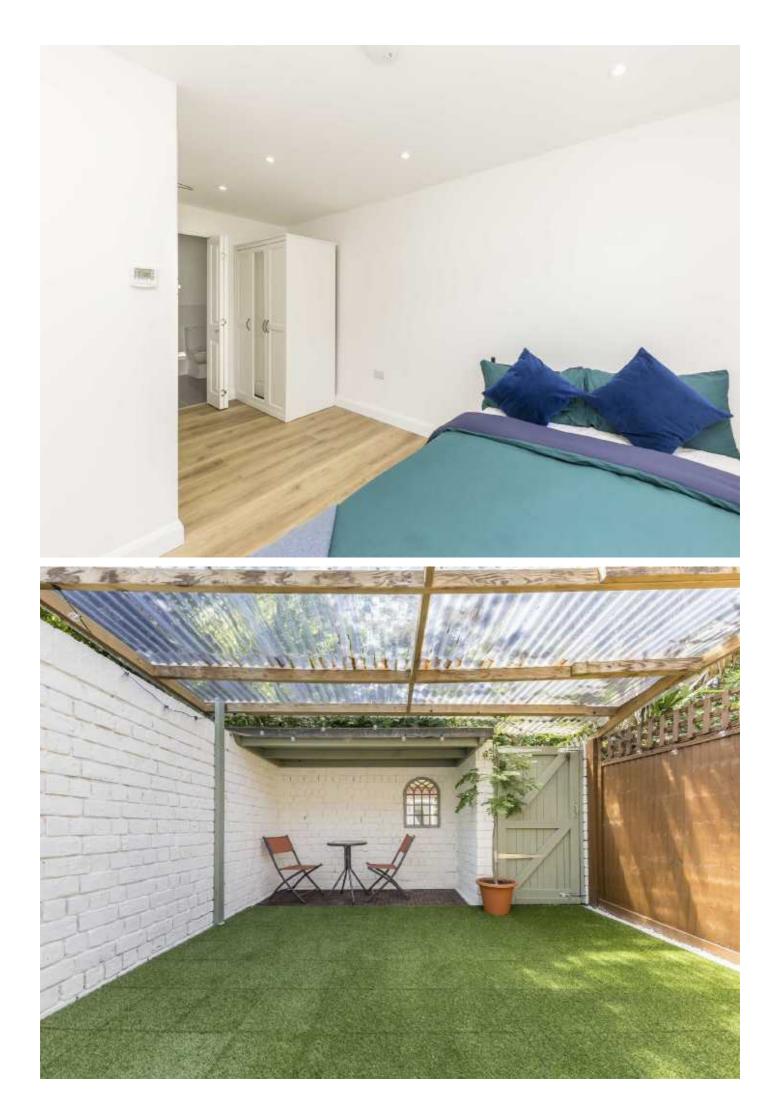

## Gilmore Road, SE13

It features on the ground floor, a bedroom with en-suite, reception room and eat-in kitchen that leads to a private patio with side access. On the first floor, there are two double bedrooms, one with en-suite shower room and another separate bathroom. On the top floor is another double bedroom with plenty of eaves storage.