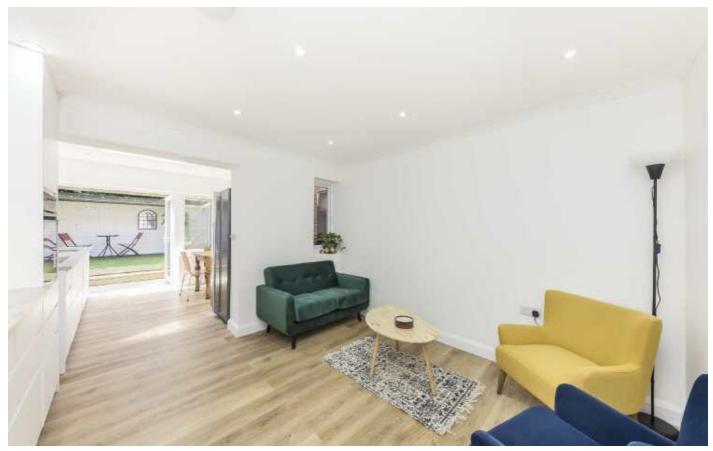

## Gilmore Road, SE13

It features on the ground floor, a bedroom with en-suite, reception room and eat-in kitchen that leads to a private patio with side access. On the first floor, there are two double bedrooms, one with en-suite shower room and another separate bathroom. On the top floor is another double bedroom with plenty of eaves storage.