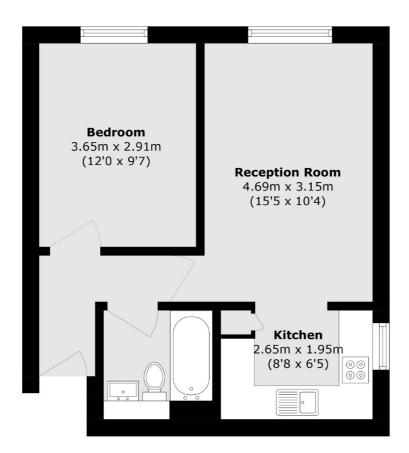

### Cumberland Place, London, SE6

Total area (approx.): 39.0 sq. m (419.7sq. ft)

Lewisham 228 Algernon Road London SE13 7AG Lettings 0208 690 8020 Energy Rating: C. We aim to make our particulars both accurate and reliable. However they are not guaranteed; nor do they form part of an offer or contract. If you require clarification on any points then please contact us, especially if you're traveling some distance to view. Please note that appliances and heating systems have not been tested and therefore no warranties can be given as to their good working order.