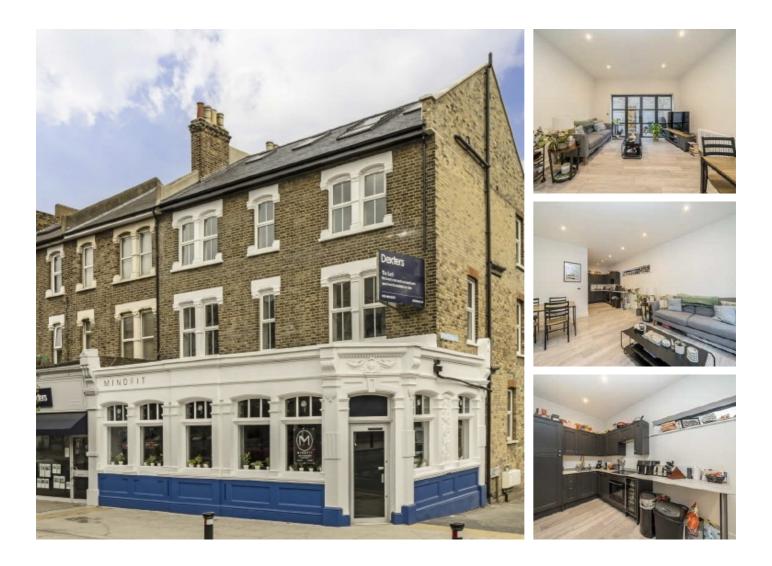

## Brockley Road, SE4 £2,350 Per calendar month

A brand new ground floor flat comprising its own entrance, an open plan kitchen/reception that leads to a private patio with street access, two double bedrooms and a modern bathroom with a walk-in shower.

Conveniently located for Crofton Park, Brockley and Ladywell train stations and the open spaces of Blythe Hill, Hilly Fields and Brockwell. The great independent cafés and shops of Crofton Park are located on your door step.

### Features

Brand New Development Ground Floor Flat Own Entrance Open-Plan Kitchen/Reception Private Patio Two Double Bedrooms