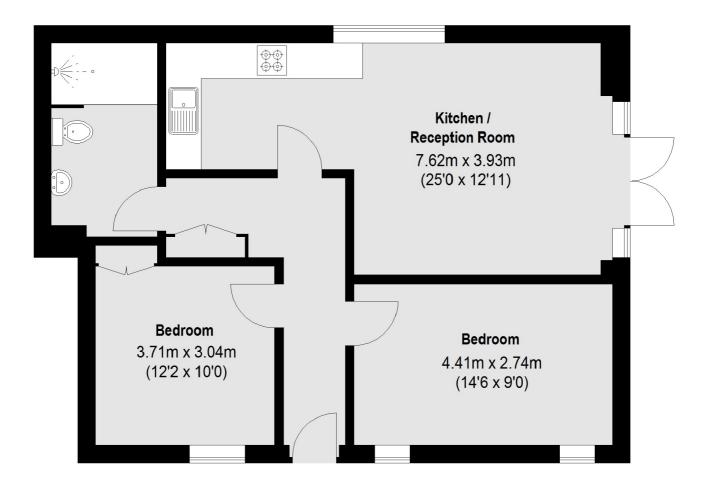

### Brockley Road, London, SE4

Total area (approx.):63.25sq. m (681 Sq. ft)

Lewisham 228 Algernon Road London SE13 7AG Lettings 0208 690 8020 Energy Rating: C. We aim to make our particulars both accurate and reliable. However they are not guaranteed; nor do they form part of an offer or contract. If you require clarification on any points then please contact us, especially if you're traveling some distance to view. Please note that appliances and heating systems have not been tested and therefore no warranties can be given as to their good working order.