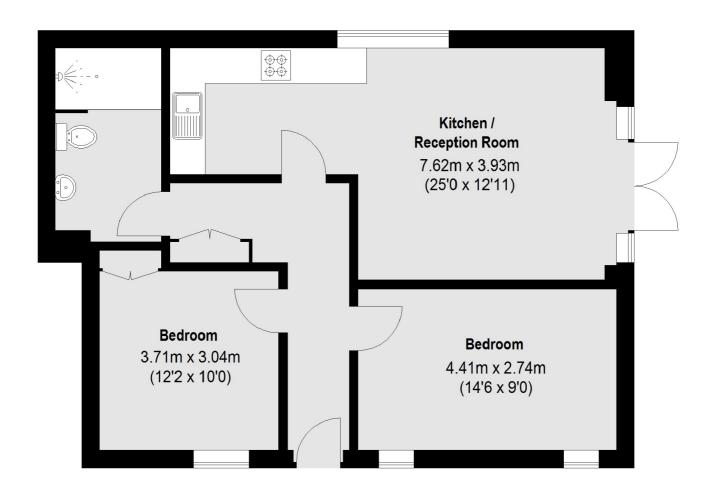

## Brockley Road, London, SE4

Total area (approx.):63.25sq. m (681 Sq. ft)

Ladywell

London

Lettings

SE13 7UZ

0208 690 8020

44 Ladywell Road