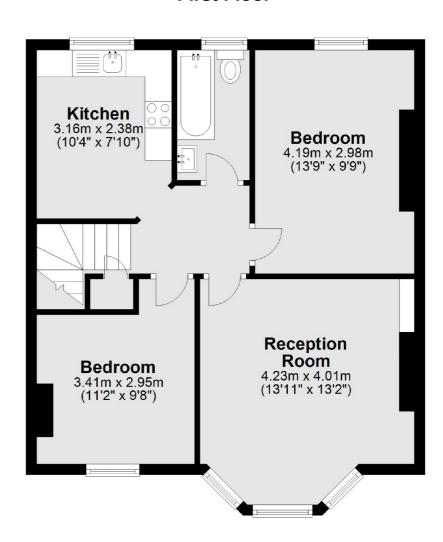

#### **First Floor**

Total area: approx. 57.5 sq. metres (618.8 sq. feet)

0208 690 8020

## Verdant Lane, SE6

£1,600 Per calendar month

A well presented two bedroom flat offering a spacious lounge, two double bedrooms, bathroom, kitchen and a private section of the garden.

Located only moments away from a number of popular local bars and local amenities and is just 0.8 miles from Lee Station.

#### **Features**

Two Double Bedrooms One Bathroom Part Furnished First Floor Flat Excellent Condition Good Location

Lewisham 0208 690 8020 dexters.co.uk