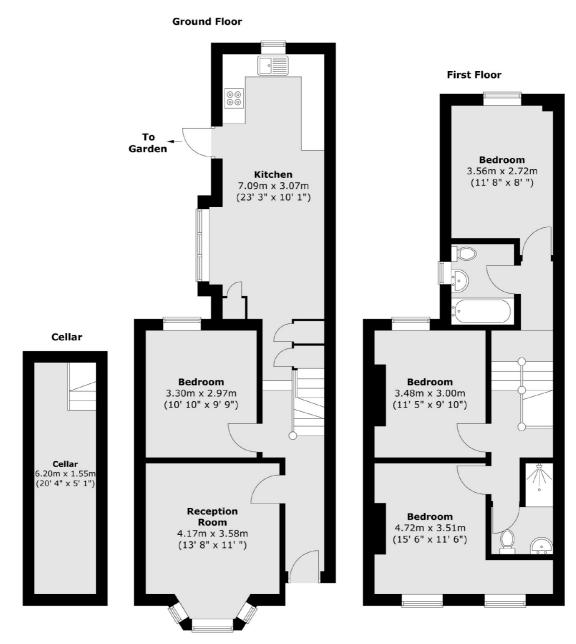

## **Dexters**



## Harcourt Road, SE4

£4,250 Per calendar month

BRAND NEW - Refurbished from the ground up is this period home in the heart of Brockley perfect for professional sharers. On the ground floor you have two double bedrooms with an eat-in kitchen that leads to a private garden. Up the stairs are three more double bedrooms, and two bathrooms.

Harcourt Road is a desirable road and only a few minutes walk to Brockley station and the vibrant range of local shops, cafés, restaurants and nearby green spaces. In catchment for multiple 'Outstanding' schools with a popular nursery across the road.

## **Features**

Fully Refurbished Period Home Five Double Bedrooms Two Bathrooms Brand New Kitchen Private Garden

Lewisham 0208 690 8020 dexters.co.uk

## Harcourt Road, London, SE4



Total area (approx.): 115.6 sq. m (1244 sq. ft)