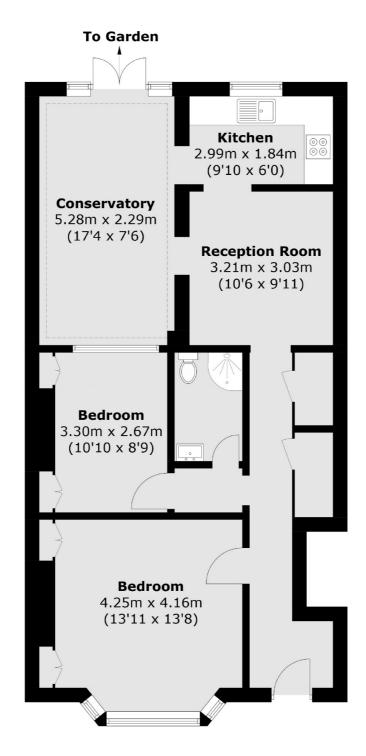

## Minard Road, London, SE6

Total area (approx.): 75.2 sq. m (809.4 sq. ft)

Lewisham

London

SE137AG

Lettings

228 Algernon Road

0208 690 8020