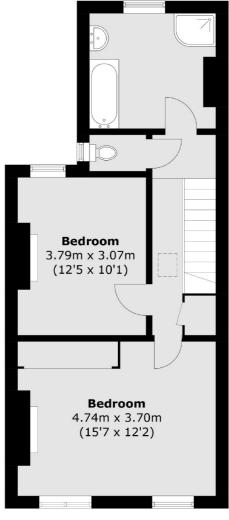

## **Dexters**









## Roxley Road, SE13

£2,300 Per calendar month

A two double bedroom family home situated close to Lewisham & Catford Railway station. Comprising a separate lounge and diner, spacious kitchen, two bedrooms and a family bathroom. There is also access to a rear private garden.

Lewisham DLR and mainline stations provide quick and easy access into Canary Wharf and central London respectively. For motorists there is on street permit parking.

## **Features**

Family Home Terraced House Two Double Bedrooms Seperate Lounge & Diner South Facing Garden Close To Lewisham Stations

Lewisham 0208 690 8020 dexters.co.uk

## Roxley Road, London, SE13





**Ground Floor** 

Lewisham

SE13 7AG

0208 690 8020

London

Lettings

228 Algernon Road

**First Floor** 

Total area (approx.): 97.9 sq. m (1,053.8 sq. ft)