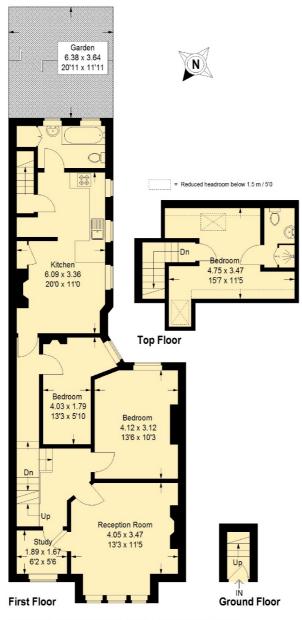

#### **Chalsey Road SE4**

Approximate Gross Internal Area Ground Floor = 1.5 sq m / 16 sq ft First Floor = 80.0 sq m / 861 sq ft Top Floor = 19.6 sq m / 211 sq ft Total = 101.1 sq m / 1088 sq ft

This plan is for layout guidance only. Not drawn to scale unless stated. Windows and door openings are approximate. Whilst every care is taken in the preparation of this plan, please check all dimensions, shapes and compass bearings before making any decisions reliant upon them. (ID781750)