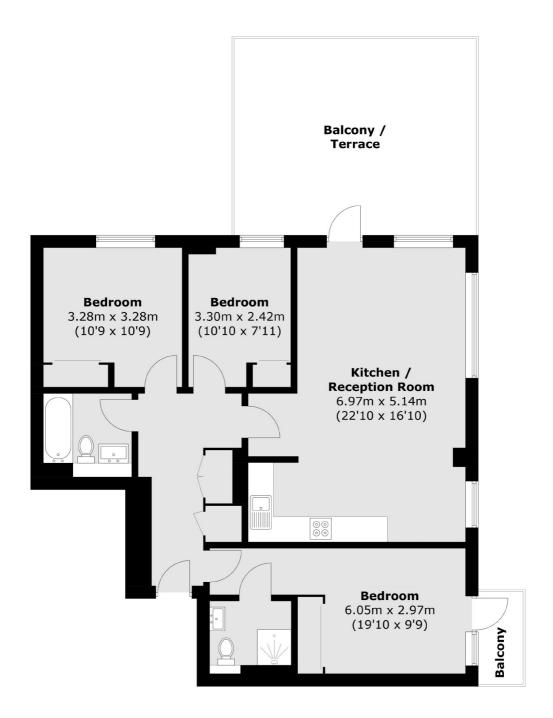

## Coulgate Street, London, SE4

Total area (approx.): 86.3 sq. m (928.9 sq. ft) Balcony / Terrace (approx.): 29.0 sq. m (312.1 sq. ft)

Lewisham 228 Algernon Road London SE13 7AG Lettings 0208 690 8020 Energy Rating: D. We aim to make our particulars both accurate and reliable. However they are not guaranteed; nor do they form part of an offer or contract. If you require clarification on any points then please contact us, especially if you're traveling some distance to view. Please note that appliances and heating systems have not been tested and therefore no warranties can be given as to their good working order.