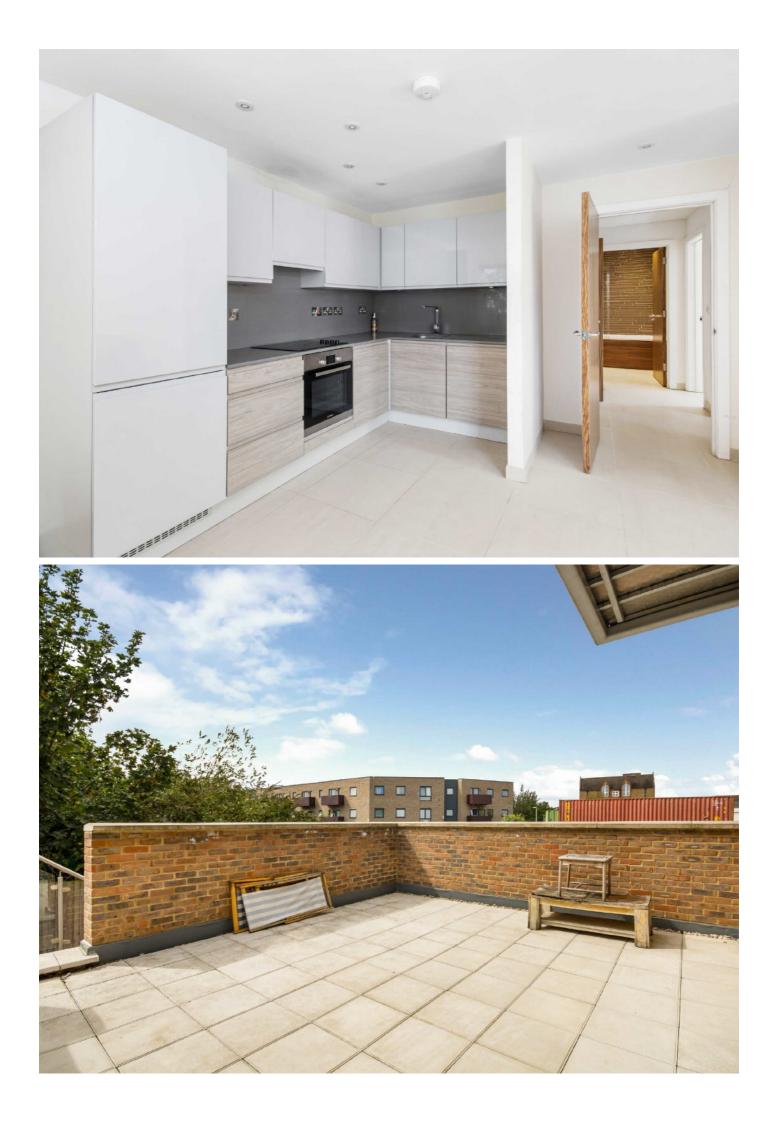

## Coulgate Street, SE4

Located close to Brockley Station is this three bedroom modern apartment with the added benefit of two bathrooms, a private terrace and a balcony.

Comprising a large reception room, fully integrated kitchen, three double bedrooms, two bathrooms a private terrace and a balcony, this modern apartment is ideal for three professionals.

## Features

Three Double Bedrooms Two Bathrooms Private Terrace Private Balcony Excellent Condition Close to Brockley Station

## Coulgate Street, London, SE4

Total area (approx.): 86.3 sq. m (928.9 sq. ft) Balcony / Terrace (approx.): 29.0 sq. m (312.1 sq. ft)

Lewisham 228 Algernon Road London SE13 7AG Lettings 0208 690 8020 Energy Rating: D. We aim to make our particulars both accurate and reliable. However they are not guaranteed; nor do they form part of an offer or contract. If you require clarification on any points then please contact us, especially if you're traveling some distance to view. Please note that appliances and heating systems have not been tested and therefore no warranties can be given as to their good working order.