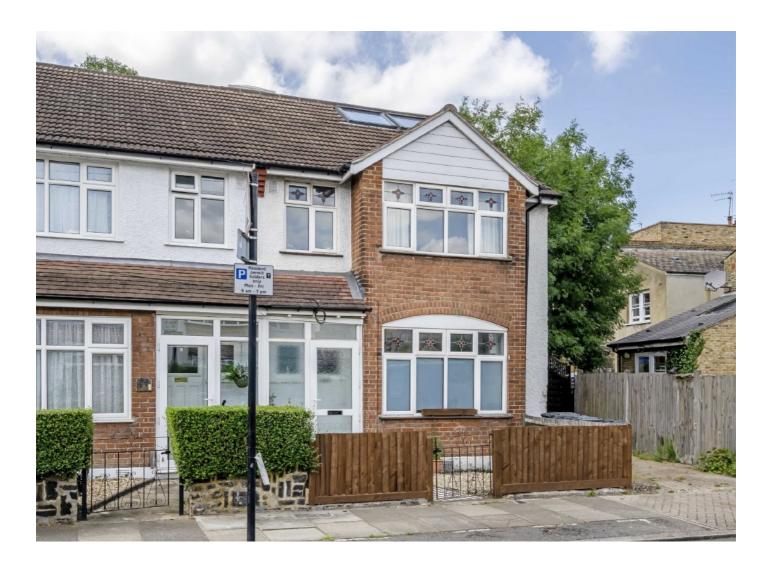

## Shell Road, SE13 £3,000 Per calendar month

This charming, four bedroom, end-of-terrace house is located around the corner from Hilly Fields and has recently had the loft converted.

You have a choice of stations either Lewisham or Ladywell for mainline services towards central London or the DLR into Canary Wharf, from Lewisham

## Features

Four Bedrooms Two Separate Receptions Two Bathrooms Double Fronted House South Westerly Garden Close to Stations

## Shell Road, SE13

It boasts a bay fronted reception room, with stained glass windows, plus a further separate reception room to the rear, with sliding doors leading to the garden. There is a separate stylish fitted kitchen also with a door leading to the garden. Upstairs, on the first floor, there are three bedrooms along with a bright, modern bathroom. The loft has been converted into a large 17'x 17' bedroom and a shower room. Externally there is a south-west facing garden to the rear.