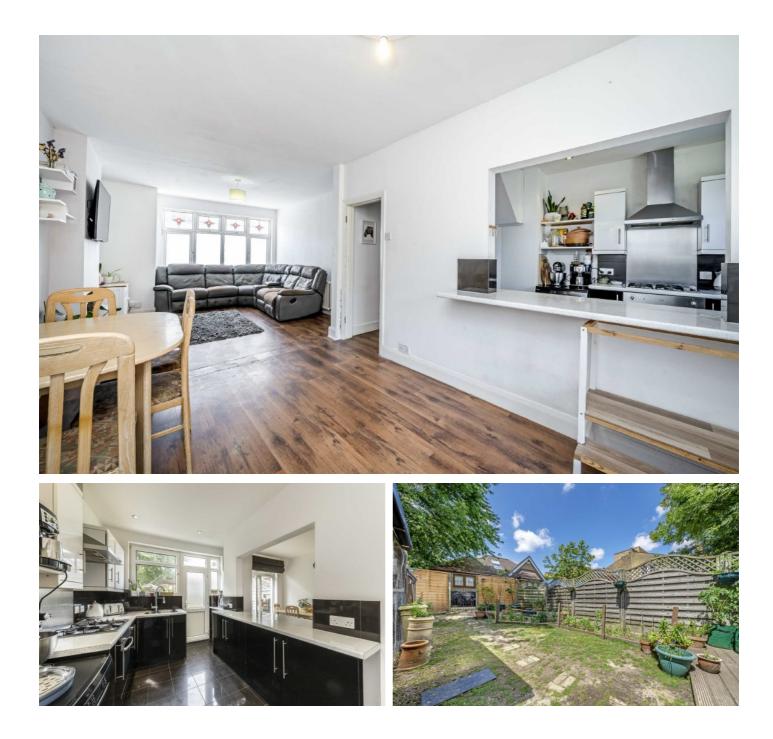

## Shell Road, SE13

It boasts a bay fronted reception room, with stained glass windows, plus a further separate reception room to the rear, with sliding doors leading to the garden. There is a separate stylish fitted kitchen also with a door leading to the garden. Upstairs, on the first floor, there are three bedrooms along with a bright, modern bathroom. The loft has been converted into a large 17'x 17' bedroom and a shower room. Externally there is a south-west facing garden to the rear.