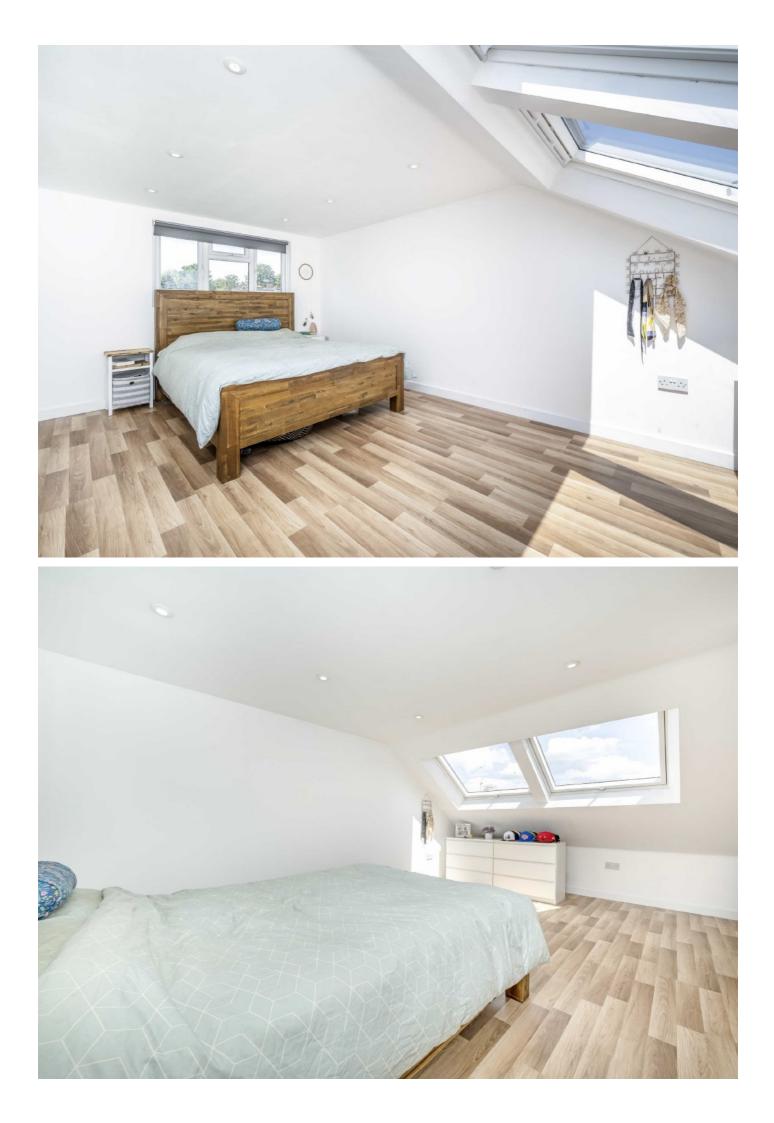

## Shell Road, SE13

It boasts a bay fronted reception room, with stained glass windows, plus a further separate reception room to the rear, with sliding doors leading to the garden. There is a separate stylish fitted kitchen also with a door leading to the garden. Upstairs, on the first floor, there are three bedrooms along with a bright, modern bathroom. The loft has been converted into a large 17'x 17' bedroom and a shower room. Externally there is a south-west facing garden to the rear.