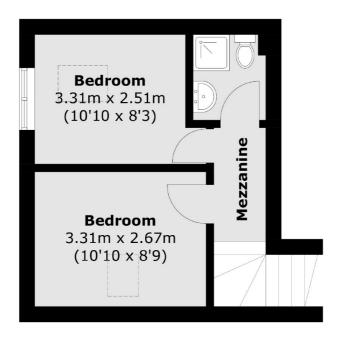

#### **First Floor**

# Theodore Road, SE13

£2,200 Per calendar month

A marvellous house in a secure private development just off of Lee High Road. Pied a Terre consists of two double bedrooms, two bathrooms and a large private garden. The house also boasts off-street parking.