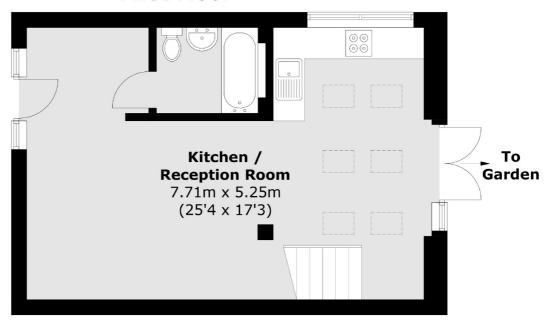

### **Ground Floor**

Lewisham

SE13 7AG

0208 690 8020

London

Lettings

228 Algernon Road

Total area (approx.): 65.0 sq. m (699.7 sq. ft)

# Theodore Road, SE13

£2,200 Per calendar month

A marvellous house in a secure private development just off of Lee High Road. Pied a Terre consists of two double bedrooms, two bathrooms and a large private garden. The house also boasts off-street parking.