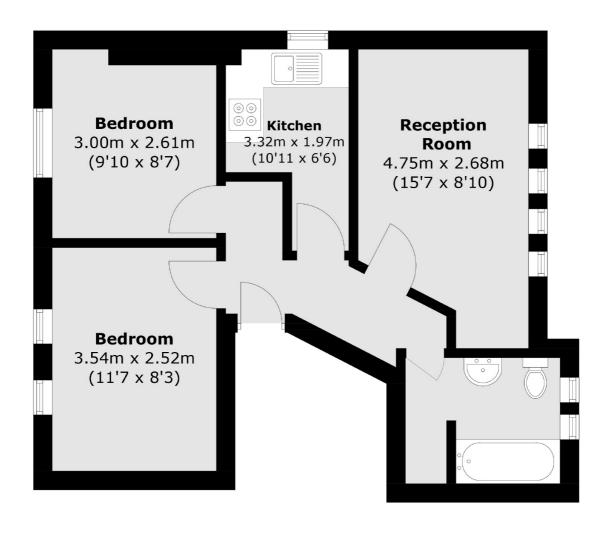

## St. Margarets Road, SE4

£1,750 Per calendar month

A delightful first floor flat located in the Brockley conservation area moments away from Hillyfields Park. The flat comprises a good size living room, separate fitted kitchen a modern bathroom and a section of a private garden.

## **Features**

Two Bedrooms
Fitted Kitchen
First Floor Flat
Own Section Of Garden
Conservation Area
Close To Hillyfields

Lewisham 0208 690 8020 dexters.co.uk

## St. Margarets Road, London, SE4

Total area (approx.): 45.4 sq. m (488.7 sq. ft)

Lewisham

SE13 7AG

0208 690 8020

London

Lettings

228 Algernon Road