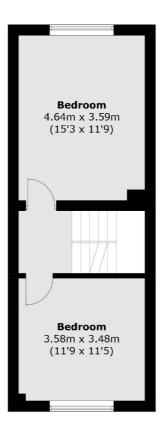

**First Floor** 

**Second Floor** 

Total area (approx.): 114.0 sq. m (1,227.0 sq. ft) (Including Garage & Excluding Void)