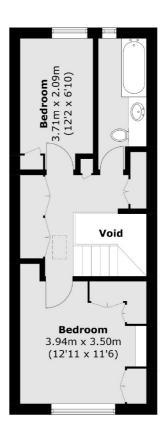

**First Floor** 

**Second Floor** 

Total area (approx.): 114.0 sq. m (1,227.0 sq. ft) (Including Garage & Excluding Void)