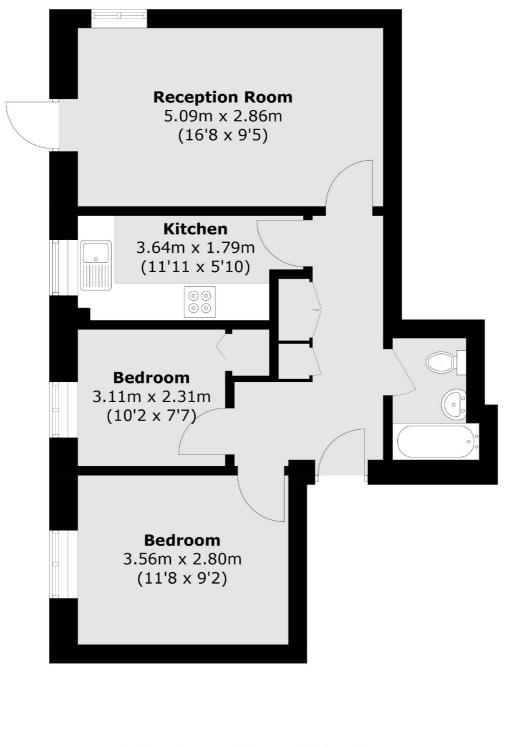

### Courthill Road, London, SE13

Total area (approx.):48.3 sq. m (519.9 sq. ft)

Lewisham 228 Algernon Road London SE13 7AG Lettings 0208 690 8020 Energy Rating: E. We aim to make our particulars both accurate and reliable. However they are not guaranteed; nor do they form part of an offer or contract. If you require clarification on any points then please contact us, especially if you're traveling some distance to view. Please note that appliances and heating systems have not been tested and therefore no warranties can be given as to their good working order.