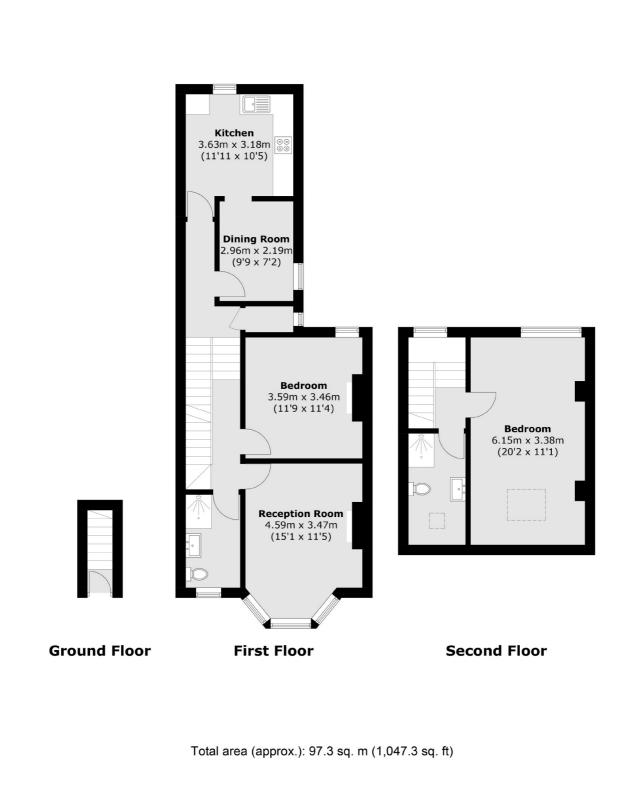

### Features

First Floor Flat Split Level Period Conversion Immaculate Decor Two Bedrooms Two Bathrooms Close To Station