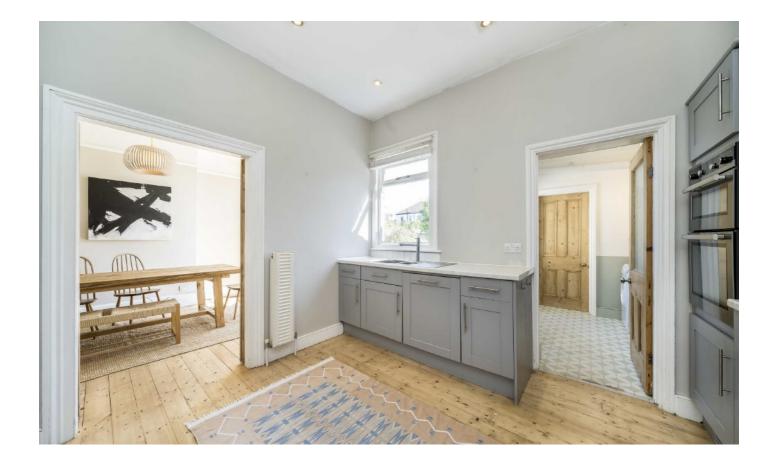

## Balloch Road, SE6

A charming five bedroom Victorian house that blends classic period features with modern comforts.

Upon entering, you are greeted by a wide, spacious hallway leading to a bright airy living room with a large bay window. The formal dining room offers plenty of space for dining while the contemporary kitchen is fully equipped with modern appliance's and plenty of storage.