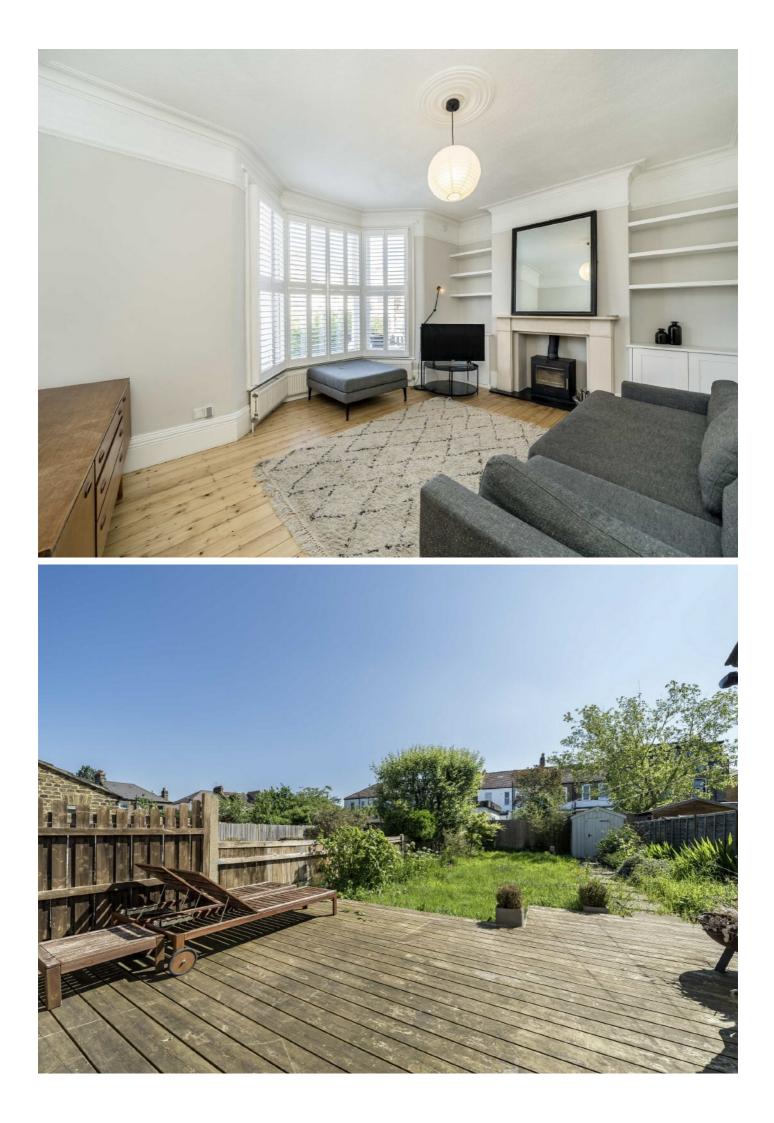

## Balloch Road, SE6

A charming five bedroom Victorian house that blends classic period features with modern comforts.

Upon entering, you are greeted by a wide, spacious hallway leading to a bright airy living room with a large bay window. The formal dining room offers plenty of space for dining while the contemporary kitchen is fully equipped with modern appliance's and plenty of storage.

## Features

Licenced Property Suitable for Families or professional Sharers Well Presented Private Garden Wood Floors Throughout

Balloch Road, London, SE6

Lewisham 44 Ladywell Road London SE13 7UZ Lettings 0208 690 8020 Energy Rating: D. We aim to make our particulars both accurate and reliable. However they are not guaranteed; nor do they form part of an offer or contract. If you require clarification on any points then please contact us, especially if you're traveling some distance to view. Please note that appliances and heating systems have not been tested and therefore no warranties can be given as to their good working order.