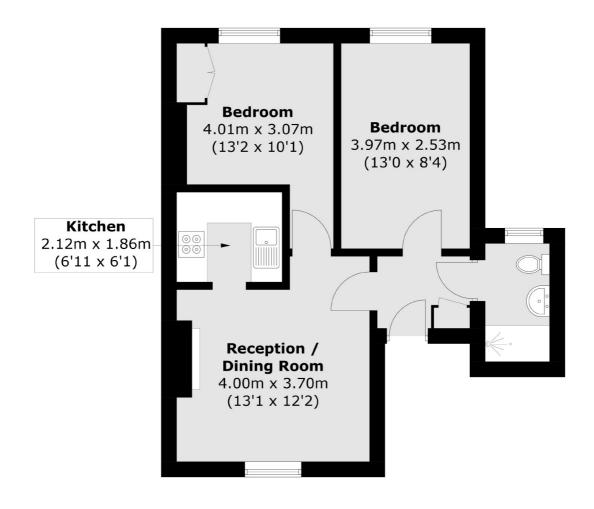

## Harefield Road, London, SE4

Total area (approx.): 44.9 sq. m (483.3 sq. ft)

Lewisham

**SE13 7UZ** 

0208 690 8020

London

Lettings

44 Ladywell Road