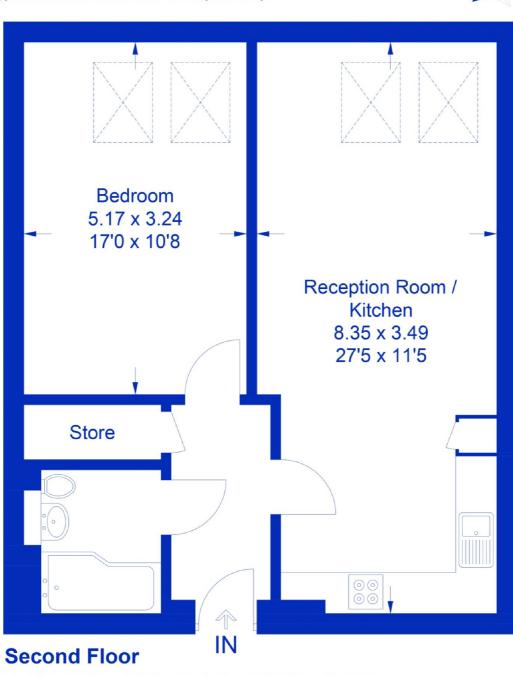

#### George Lane, SE13

Approximate Gross Internal Area = 57.4 sq m / 618 sq ft

This plan is for layout guidance only. Not drawn to scale unless stated. Windows and door openings are approximate. Whilst every care is taken in the preparation of this plan, please check all dimensions, shapes and compass bearings before making any decisions reliant upon them. (ID740009)