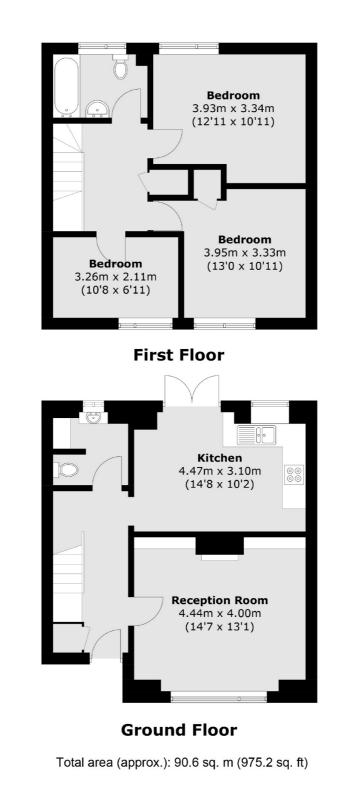

# Foxborough Gardens, SE4 £2,500 Per calendar month

Tucked away in a cul-de-sac, is this beautifully presented three bedroom family home.

On the ground floor as you enter the house to the right has a good size reception room with feature fire place and a downstairs W.C. Down the hall is the large kitchen/diner with integrated appliances that leads to a private garden and separate utility room.

Upstairs are three double bedrooms and the modern family bathroom with a shower over the bath. The property boasts well maintained garden spaces and wood floors throughout.

Foxborough Gardens is located conveniently for Crofton Park, Catford Bridge and Ladywell stations which all have regular services into central London.