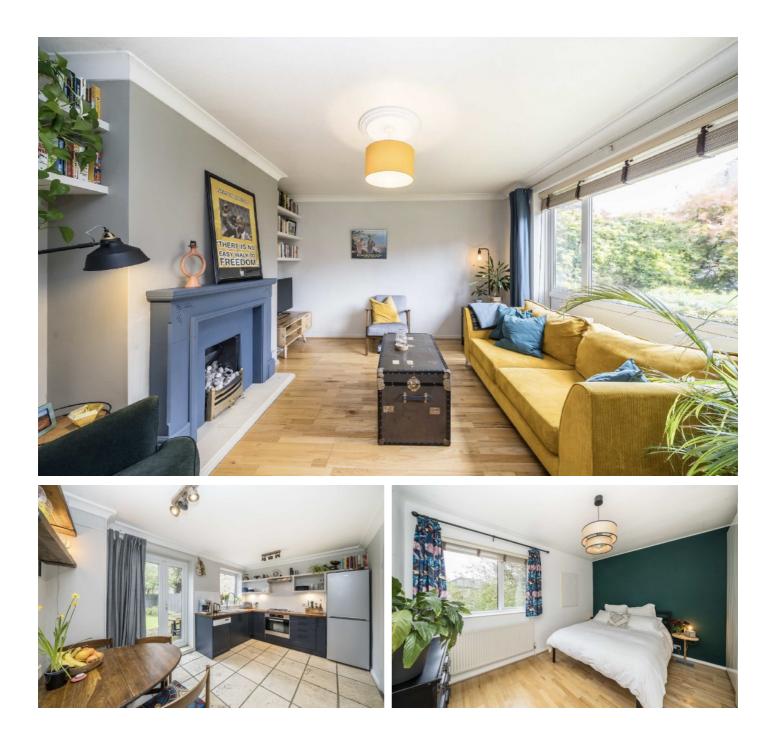

# Foxborough Gardens, SE4 £2,500 Per calendar month

Tucked away in a cul-de-sac, is this beautifully presented three bedroom family home.

On the ground floor as you enter the house to the right has a good size reception room with feature fire place and a downstairs W.C. Down the hall is the large kitchen/diner with integrated appliances that leads to a private garden and separate utility room.

Upstairs are three double bedrooms and the modern family bathroom with a shower over the bath. The property boasts well maintained garden spaces and wood floors throughout.

Foxborough Gardens is located conveniently for Crofton Park, Catford Bridge and Ladywell stations which all have regular services into central London.