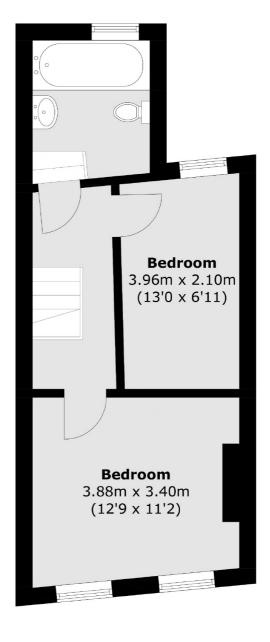

**First Floor** 

Total area (approx.): 63.9 sq. m (687.8 sq. ft)

Energy Rating: D. We aim to make our particulars both accurate and reliable. However they are not guaranteed; nor do they form part of an offer or contract. If you require clarification on any points then please contact us, especially if you're traveling some distance to view. Please note that appliances and heating systems have not been tested and therefore no warranties can be given as to their good working order.