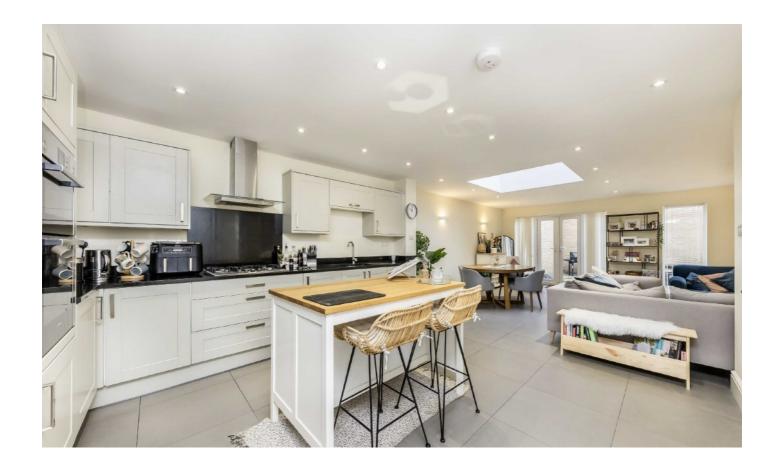

## Harefield Mews, SE4

This stunning newly refurbished, three bedroom mews house comprises of a stunning open-plan kitchen/living room leading out to a private patio garden, three double bedrooms (one with en-suite), a newly-installed bathroom as well as a downstairs WC.