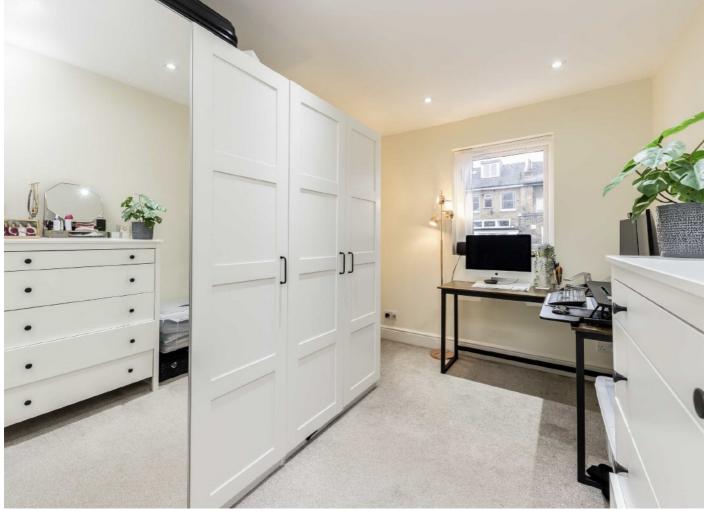

## Harefield Mews, SE4

This stunning newly refurbished, three bedroom mews house comprises of a stunning open-plan kitchen/living room leading out to a private patio garden, three double bedrooms (one with en-suite), a newly-installed bathroom as well as a downstairs WC.

## **Features**

Private Mews
Three Double Bedrooms
Two Bathrooms
Private Garden
Underfloor Heating
Brockley Station