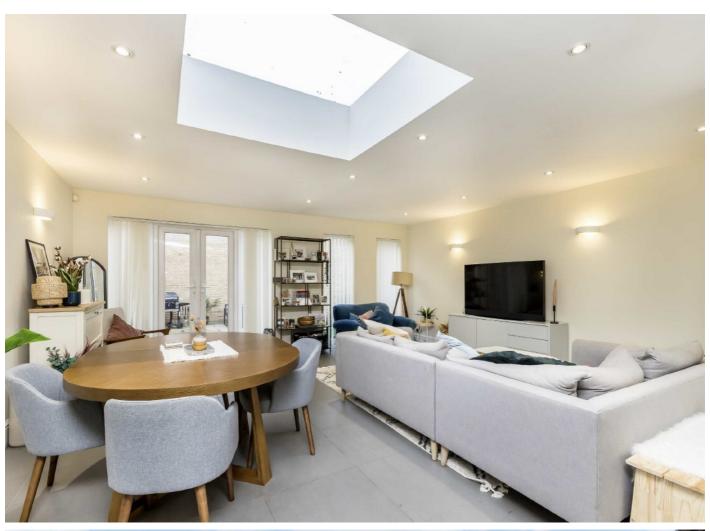

## Harefield Mews, SE4

This stunning newly refurbished, three bedroom mews house comprises of a stunning open-plan kitchen/living room leading out to a private patio garden, three double bedrooms (one with en-suite), a newly-installed bathroom as well as a downstairs WC.