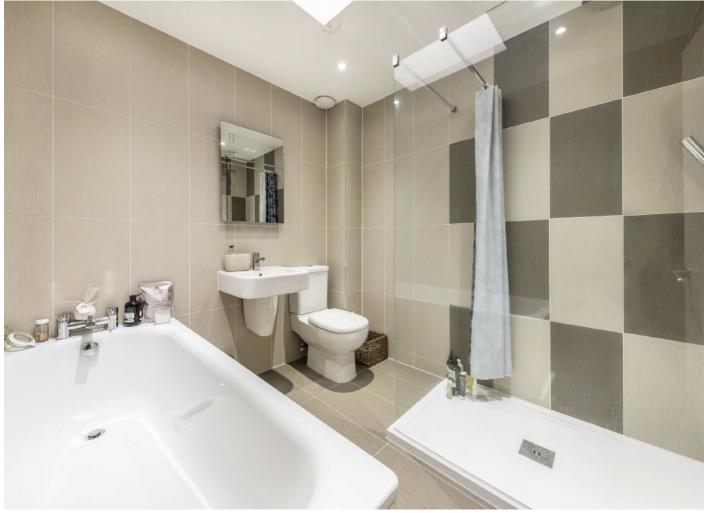

## Harefield Mews, SE4

This stunning newly refurbished, three bedroom mews house comprises of a stunning open-plan kitchen/living room leading out to a private patio garden, three double bedrooms (one with en-suite), a newly-installed bathroom as well as a downstairs WC.

## **Features**

Private Mews
Three Double Bedrooms
Two Bathrooms
Private Garden
Underfloor Heating
Brockley Station