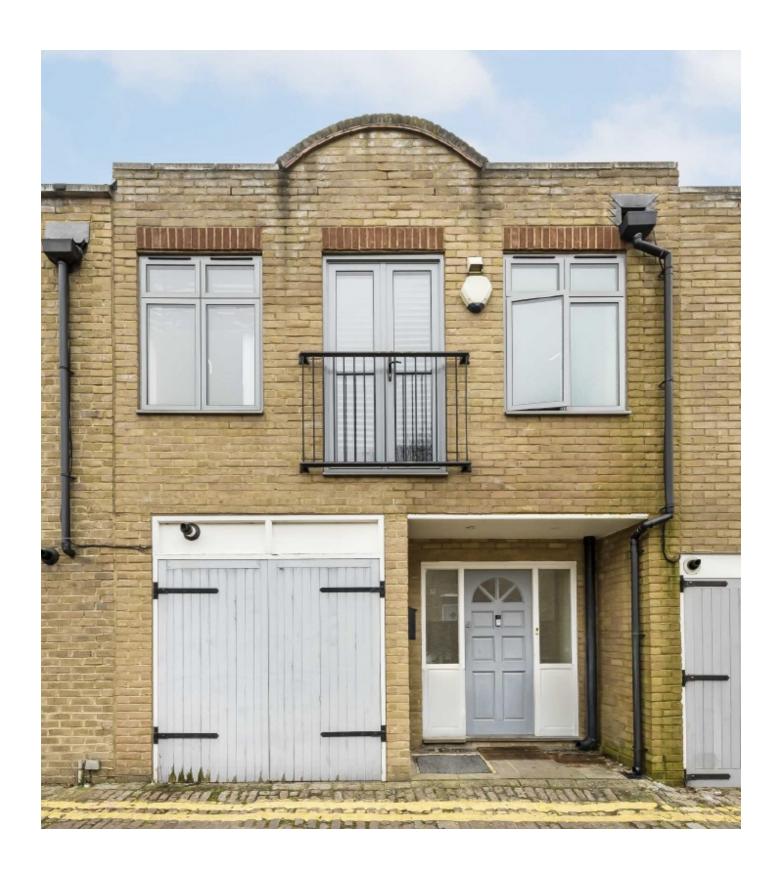

## Harefield Mews, SE4

This stunning newly refurbished, three bedroom mews house comprises of a stunning open-plan kitchen/living room leading out to a private patio garden, three double bedrooms (one with en-suite), a newly-installed bathroom as well as a downstairs WC.

## **Features**

Private Mews
Three Double Bedrooms
Two Bathrooms
Private Garden
Underfloor Heating
Brockley Station