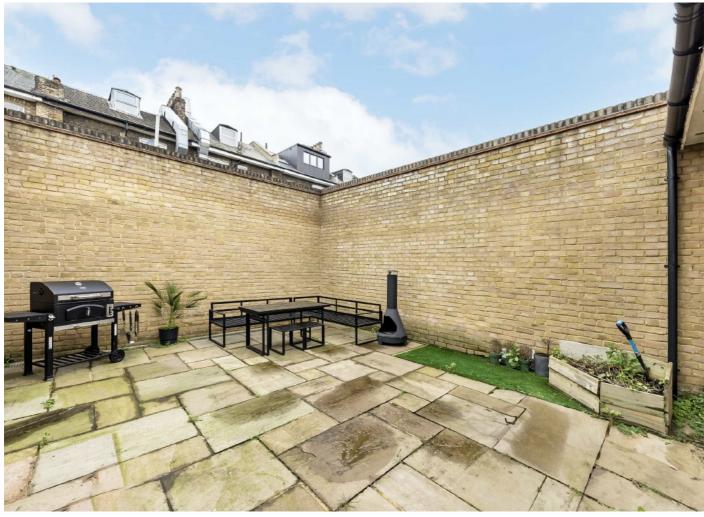

## Harefield Mews, SE4

This stunning newly refurbished, three bedroom mews house comprises of a stunning open-plan kitchen/living room leading out to a private patio garden, three double bedrooms (one with en-suite), a newly-installed bathroom as well as a downstairs WC.

## **Features**

Private Mews
Three Double Bedrooms
Two Bathrooms
Private Garden
Underfloor Heating
Brockley Station