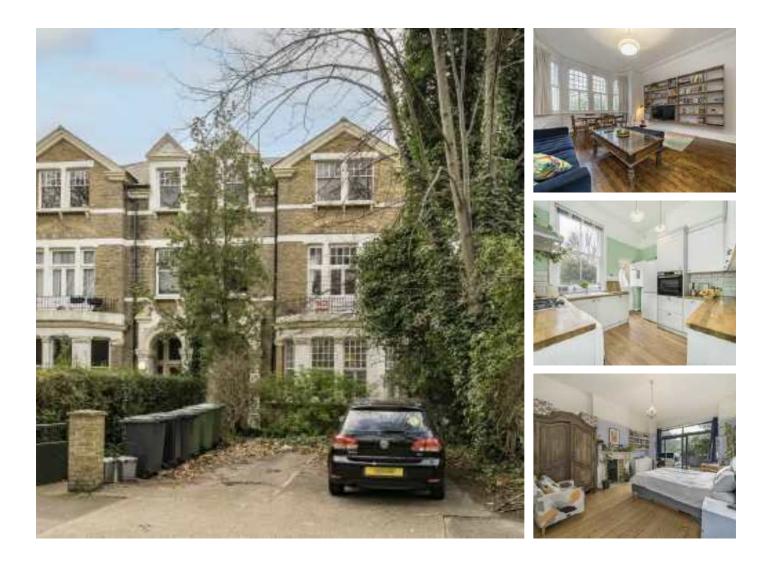

## Lewisham Park, SE13 £2,000 Per calendar month

A rare opportunity to rent this stunning ground floor flat within this Victorian building. Upon entrance you are greeted with a wide entrance hall that leads to a generous reception with feature fire place and high ceilings. The fitted kitchen has been recently refurbished and features brand new appliances. The property also boasts off-street parking, wood floors throughout and a private garden.

### Features

Ground Floor Flat High Ceilings Two Bedrooms Spacious Reception Separate Fitted Kitchen Off Street Parking