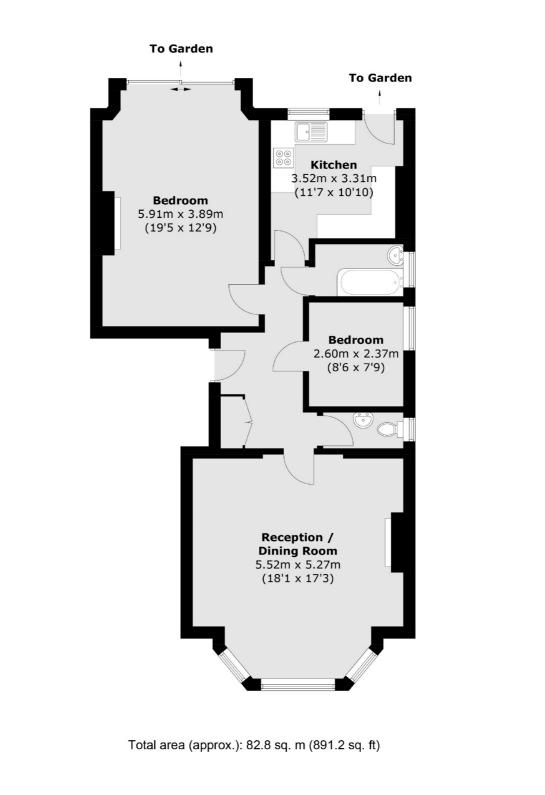

## Lewisham Park, SE13 £2,000 Per calendar month

A rare opportunity to rent this stunning ground floor flat within this Victorian building. Upon entrance you are greeted with a wide entrance hall that leads to a generous reception with feature fire place and high ceilings. The fitted kitchen has been recently refurbished and features brand new appliances. The property also boasts off-street parking, wood floors throughout and a private garden.

### Features

Ground Floor Flat High Ceilings Two Bedrooms Spacious Reception Separate Fitted Kitchen Off Street Parking