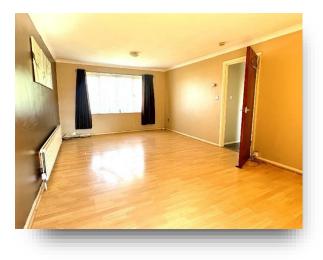

## Lounge

19' 11" x 11' 11" ( 6.07m x 3.63m ) Double glazed window to rear aspect, double glazed window to front aspect, radiator and laminate floor.