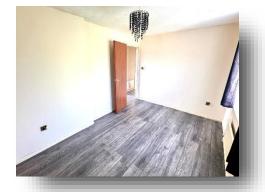

### Bedroom 1

12' x 9' (  $3.66m \times 2.74m$  ) Double glazed window to front aspect, laminate floor, radiator and built in wardrobes.

### Bedroom 2

 $9^{\circ}\,$  x  $8^{\circ}\,$  11" ( 2.74m x 2.72m ) Double glazed window to front aspect, laminate floor and radiator.