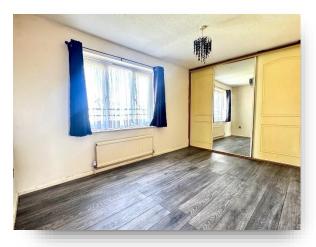

### Bedroom 1

12' x 9' (  $3.66m \times 2.74m$  ) Double glazed window to front aspect, laminate floor, radiator and built in wardrobes.

### Bedroom 2

 $9^{\circ}\,$  x  $8^{\circ}\,$  11" ( 2.74m x 2.72m ) Double glazed window to front aspect, laminate floor and radiator.