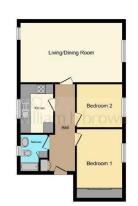

# - Accommodation Overview –

**Entrance Hall** Laminate floor, radiator and storage cupboard.

## Lounge

19' 11" x 11' 11" ( 6.07m x 3.63m ) Double glazed window to rear aspect, double glazed window to front aspect, radiator and laminate floor.

### Bedroom 1

12' x 9' (  $3.66m \times 2.74m$  ) Double glazed window to front aspect, laminate floor, radiator and built in wardrobes.

### Bedroom 2

 $9^{\circ}\,$  x  $8^{\circ}\,$  11" ( 2.74m x 2.72m ) Double glazed window to front aspect, laminate floor and radiator.

### Bathroom

Double glazed frosted window to rear aspect, panel bath with mixer tap and shower attachment, wash hand basin, wc, radiator, storage cupboard, tiled floor and part tiled walls.

- Agents Note -The flat benefits from new windows and a boiler, which has a 5 year warranty.

Total floor area 650 mt (653 sq. ft) approx This floor and set 650 mt (653 sq. ft) is provided in the set of t