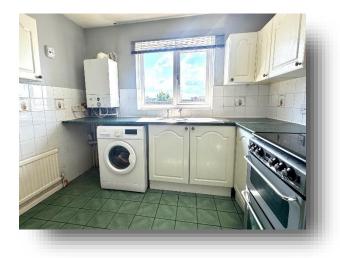

## Kitchen

#### 7' x 9' (2.13m x 2.74m)

Double glazed window to rear aspect, fitted wall and base units with work surfaces over, stainless steel sink and drainer unit with mixer tap, gas cooker point, wall mounted boiler, plumbing for washing machine and dish washer, radiator, tiled floor and tiled splash back.