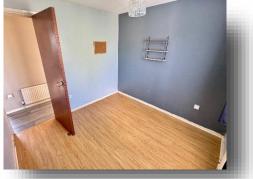

### Bedroom 1

12' x 9' (  $3.66m \times 2.74m$  ) Double glazed window to front aspect, laminate floor, radiator and built in wardrobes.

### Bedroom 2

 $9^{\circ}\,$  x  $8^{\circ}\,$  11" ( 2.74m x 2.72m ) Double glazed window to front aspect, laminate floor and radiator.