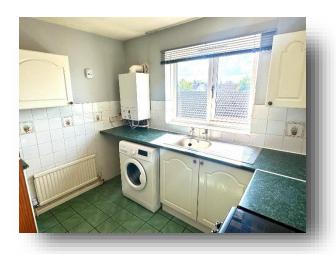

## Kitchen

#### 7' x 9' (2.13m x 2.74m)

Double glazed window to rear aspect, fitted wall and base units with work surfaces over, stainless steel sink and drainer unit with mixer tap, gas cooker point, wall mounted boiler, plumbing for washing machine and dish washer, radiator, tiled floor and tiled splash back.