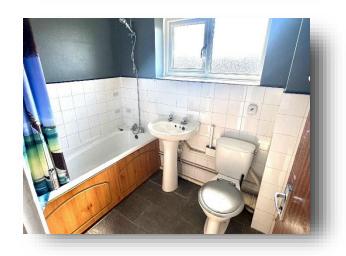

### Bathroom

Double glazed frosted window to rear aspect, panel bath with mixer tap and shower attachment, wash hand basin, wc, radiator, storage cupboard, tiled floor and part tiled walls.

- Agents Note -The flat benefits from new windows and a boiler, which has a 5 year warranty.