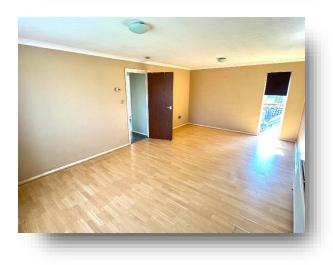

## Lounge

19' 11" x 11' 11" ( 6.07m x 3.63m ) Double glazed window to rear aspect, double glazed window to front aspect, radiator and laminate floor.