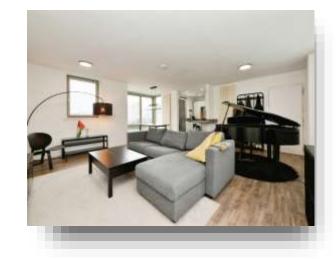

## Lounge

23' 2" max x 20' 3" ( 7.06m max x 6.17m )

Two windows to the front aspect, two to the rear aspect and one to the side aspect. Wood flooring and radiator.