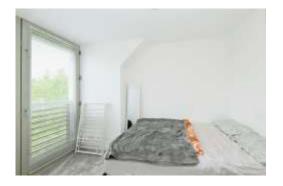

### **Bedroom 1**

13' 3" x 11' 3" ( 4.04m x 3.43m )

Window to rear aspect, radiator, carpet and door leading to en suite.

### **Bedroom 2**

10' 4" x 9' 7" (  $3.15m \times 2.92m$  )

Window to rear aspect, radiator and carpet.

## **Bedroom 3**

12' 7" x 10' 7" ( 3.84m x 3.23m )

Window to front aspect, radiator and carpet.