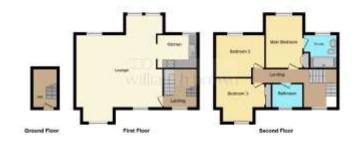

3.23m )

Window to front aspect, radiator and carpet.

## **Bathroom**

Window to front aspect, bath with shower overhead, wc, wash hand basin, extractor fan and spotlights.

- Exterior -

## **Parking**

Garage with parking.

### **Agents Note**

The Land Registry title has yet to be updated with the Vendor's details. Please ask the branch for more details.











## welcome to

# The Chase, Newhall Harlow

- **Duplex apartment**
- Open plan living
- Three bedrooms
- En suite to bedroom one
- Allocated parking

Tenure: Leasehold EPC Rating: C

This is a Leasehold property with details as follows; Term of Lease 125 years from 01 Jan 2003. Should you require further information please contact the branch. Please Note additional fees could be incurred for items such as Leasehold packs.



Total floor area 11935 or (1,290 sq.H.) approx

£350,000









postcode not the actual property

# check out more properties at williamhbrown.co.uk



Property Ref: HLO104166 - 0001 1. MONEY LAUNDERING REGULATIONS Intending purchasers will be asked to produce identification documentation at a later stage and we would ask for your co-operation in order that there is no delay in agreeing the sale. 2. These particulars do not constitute part or all of an offer or contract. 3. The measurements indicated are supplied for guidance only and as such must be considered incorrect. Potential buyers are advised to recheck measurements before committing to any expense. 4. We have not tested any apparatus, equipment, fixtures or services and it is in the buyers interest to check the working conditi