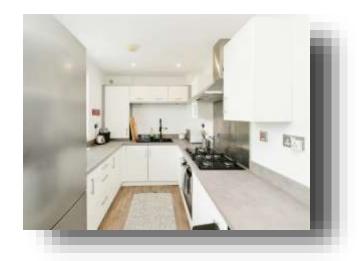

#### Kitchen

9' 5" x 8' 2" ( 2.87m x 2.49m )

Window to rear aspect, base and wall fitted units, wood flooring, hob and electric oven with extractor hood and space for washing machine.