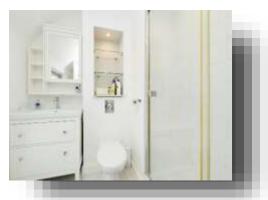

### **En Suite**

13' 3" x 11' 3" ( 4.04m x 3.43m )

Window to front aspect, shower cubicle, wc, wash hand basin with vanity unit, partially tiled walls and tiled floor.