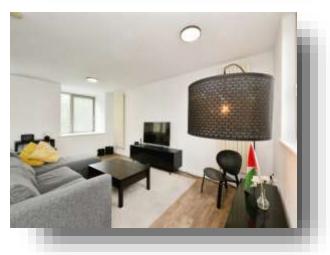

## Lounge

23' 2" max x 20' 3" ( 7.06m max x 6.17m )

Two windows to the front aspect, two to the rear aspect and one to the side aspect. Wood flooring and radiator.