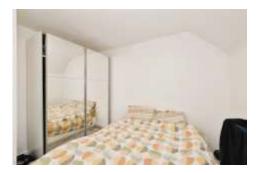

### **Bedroom 1**

13' 3" x 11' 3" ( 4.04m x 3.43m )

Window to rear aspect, radiator, carpet and door leading to en suite.

### **Bedroom 2**

10' 4" x 9' 7" (  $3.15m \times 2.92m$  )

Window to rear aspect, radiator and carpet.

## **Bedroom 3**

12' 7" x 10' 7" ( 3.84m x 3.23m )

Window to front aspect, radiator and carpet.