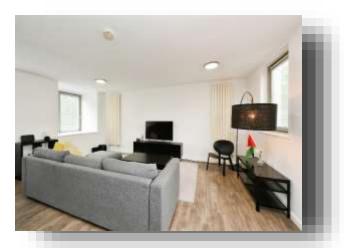

## Lounge

23' 2" max x 20' 3" ( 7.06m max x 6.17m )

Two windows to the front aspect, two to the rear aspect and one to the side aspect. Wood flooring and radiator.