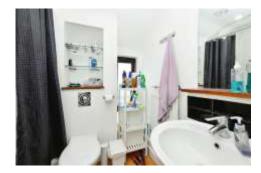

## **Bathroom**

Window to front aspect, bath with shower overhead, wc, wash hand basin, extractor fan and spotlights.

- Exterior -