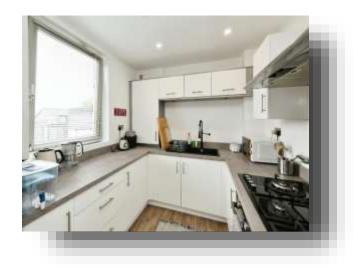

#### Kitchen

9' 5" x 8' 2" ( 2.87m x 2.49m )

Window to rear aspect, base and wall fitted units, wood flooring, hob and electric oven with extractor hood and space for washing machine.