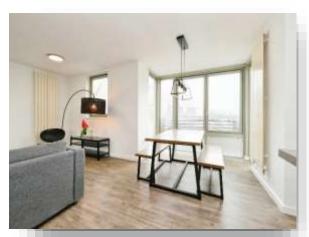

#### Kitchen

9' 5" x 8' 2" ( 2.87m x 2.49m )

Window to rear aspect, base and wall fitted units, wood flooring, hob and electric oven with extractor hood and space for washing machine.