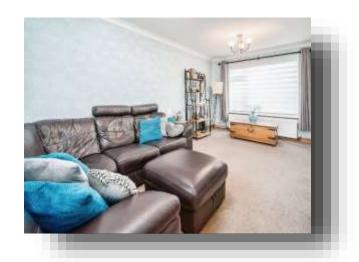

# - Accommodation Overview - Lounge

10' 6" x 21' 1" ( 3.20m x 6.43m ) Window to front aspect, three radiators, feature fireplace, carpet and sliding doors