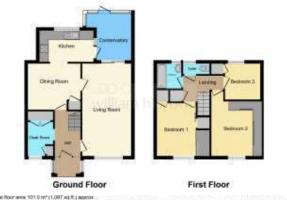

# **Potter Street, Harlow**

- Three bedrooms
- Well presented throughout
- Spacious lounge
- Conservatory
- Ideal first time buy

Tenure: Freehold EPC Rating: C

£350,000

Total floor large 101.0 ref\* (1,087 sq.ft.) appeal.
The fooders is to furnishe purposed one wide out drawn to vote: Resourcements floor-stress, openings with mentators are approximate. They should be the reset upon for a