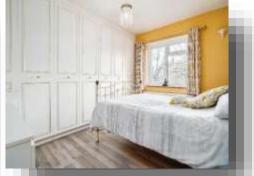

#### **Bedroom 1**

 $8'\ 3''\ x\ 11'\ 10''\ (\ 2.51m\ x\ 3.61m\ )$  Window to the front aspect, radiator, built in wardrobes and laminate floor.