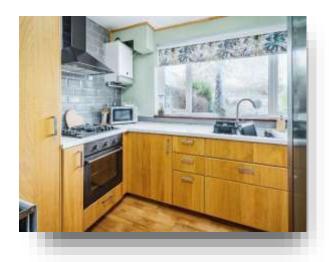

### **Kitchen**

11' 9" x 6' 8" ( 3.58m x 2.03m ) Window to rear aspect, gas hob, electric oven, space for washing machine and fridge/freezer, extractor fan and boiler.