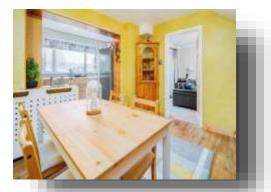

### **Kitchen**

11' 9" x 6' 8" ( 3.58m x 2.03m ) Window to rear aspect, gas hob, electric oven, space for washing machine and fridge/freezer, extractor fan and boiler.