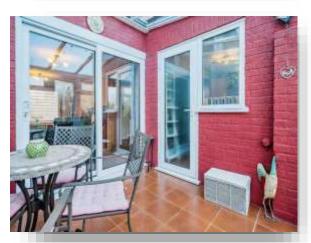

## Conservatory

8' 8" x 9' 5" ( 2.64m x 2.87m ) Brick built with UPVC door to the rear.