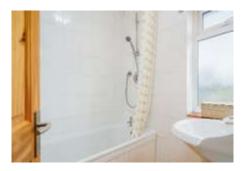

#### Bathroom

Window to rear aspect, bath with shower overhead, wash hand basin and radiator.