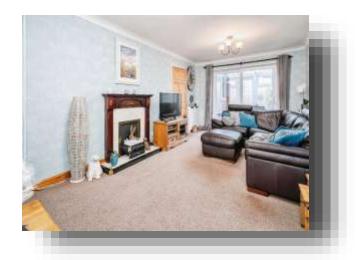

# - Accommodation Overview - Lounge

10' 6" x 21' 1" ( 3.20m x 6.43m ) Window to front aspect, three radiators, feature fireplace, carpet and sliding doors