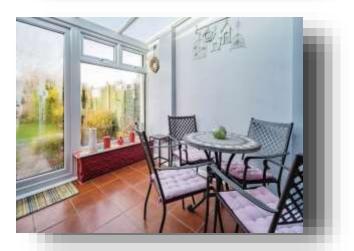

## Conservatory

8' 8" x 9' 5" ( 2.64m x 2.87m ) Brick built with UPVC door to the rear.