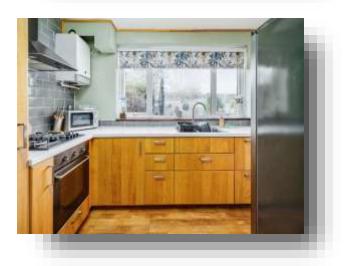

### **Kitchen**

11' 9" x 6' 8" ( 3.58m x 2.03m ) Window to rear aspect, gas hob, electric oven, space for washing machine and fridge/freezer, extractor fan and boiler.