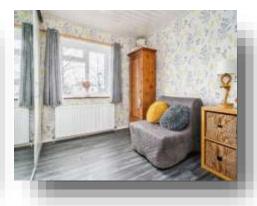

## Study

7' 3" x 5' 4" ( 2.21m x 1.63m ) Window to front aspect, shoe and coat cupboard.