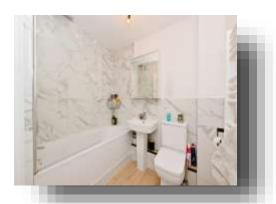

#### **Bathroom**

Bath with mixer tap, shower attachment, wash hand basin, wc and partially tiled.