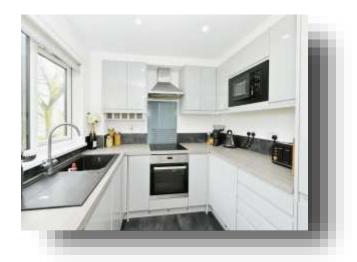

#### **Kitchen**

7' 6" x 8' 3" ( 2.29m x 2.51m )

Window to rear aspect, base and wall units with work surfaces, electric oven, electric hob and built in fridge/freezer.