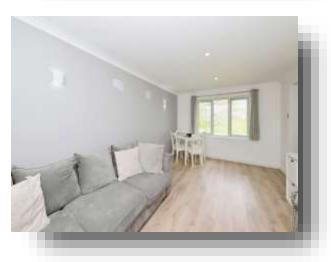

## Lounge/Diner

18' 3" x 10' 6" ( 5.56m x 3.20m ) Window to front aspect, sliding door to the hallway and wooden flooring.