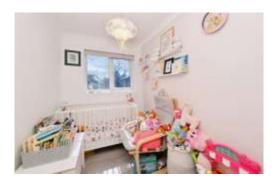

#### **Bedroom 2**

11' 1"  $\times$  5' 8" (  $3.38m \times 1.73m$  ) Window to rear aspect, electric heater and wood effect flooring.