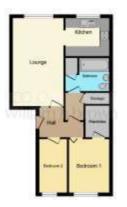

## Lounge/Diner

18' 3" x 10' 6" ( 5.56m x 3.20m ) Window to front aspect, sliding door to the hallway and wooden flooring.

#### **Kitchen**

7' 6" x 8' 3" ( 2.29m x 2.51m )

Window to rear aspect, base and wall units with work surfaces, electric oven, electric hob and built in fridge/freezer.

#### **Bedroom 1**

11' 1"  $\times$  8' 4" (  $3.38m \times 2.54m$  ) Window to rear aspect, walk in wardrobe, radiator and carpeted.

#### **Bedroom 2**

11' 1"  $\times$  5' 8" (  $3.38m \times 1.73m$  ) Window to rear aspect, electric heater and wood effect flooring.

#### **Bathroom**

Bath with mixer tap, shower attachment, wash hand basin, wc and partially tiled.

Total Floor area \$7.6 sq.re. (\$23 oq.r.) (\$23 oq.r.) approxi The Bloor pain is by Basicon processor on a transfer house is made. Buy measurement, floor small, including any made floor small, openings and committee are approximated. The painting of the party processor of the painting of the party processor of the painting of the party processor of the painting of the painting of the party processor of the painting of the painting of the party processor of the painting of the