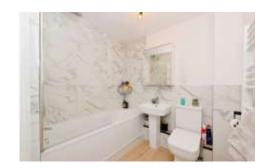

#### **Bathroom**

Bath with mixer tap, shower attachment, wash hand basin, wc and partially tiled.