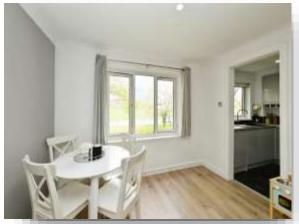

## Lounge/Diner

18' 3" x 10' 6" ( 5.56m x 3.20m ) Window to front aspect, sliding door to the hallway and wooden flooring.