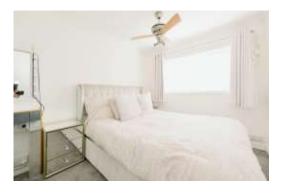

#### **Bedroom 1**

11' 1"  $\times$  8' 4" (  $3.38m \times 2.54m$  ) Window to rear aspect, walk in wardrobe, radiator and carpeted.

#### **Bedroom 2**

11' 1"  $\times$  5' 8" (  $3.38m \times 1.73m$  ) Window to rear aspect, electric heater and wood effect flooring.