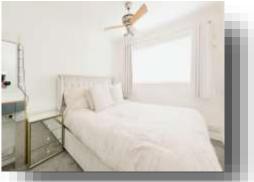

#### **Bedroom 1**

11' 1"  $\times$  8' 4" (  $3.38m \times 2.54m$  ) Window to rear aspect, walk in wardrobe, radiator and carpeted.