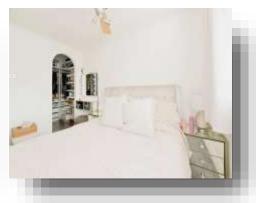

#### **Bedroom 1**

11' 1"  $\times$  8' 4" (  $3.38m \times 2.54m$  ) Window to rear aspect, walk in wardrobe, radiator and carpeted.