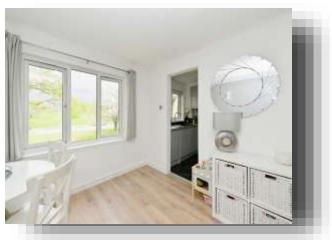

#### **Kitchen**

7' 6" x 8' 3" ( 2.29m x 2.51m )

Window to rear aspect, base and wall units with work surfaces, electric oven, electric hob and built in fridge/freezer.