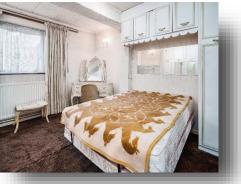

#### Bedroom 1

15' 8" x 12' 5" ( 4.78m x 3.78m ) Window to rear aspect, built in wardrobe, radiator and carpeted.

#### Bedroom 2

15' 6" x 9' 5" ( 4.72m x 2.87m ) Window to front aspect, built in wardrobes, radiator and carpeted.

**Bathroom** Jacuzzi bath, wash hand basin, wc, radiator and carpeted.

**Loft Space** Boarded with power and light.