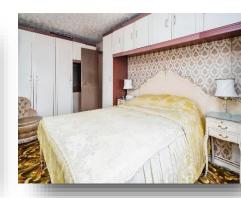

#### Bedroom 1

15' 8" x 12' 5" ( 4.78m x 3.78m ) Window to rear aspect, built in wardrobe, radiator and carpeted.

#### Bedroom 2

15' 6" x 9' 5" ( 4.72m x 2.87m ) Window to front aspect, built in wardrobes, radiator and carpeted.

**Bathroom** Jacuzzi bath, wash hand basin, wc, radiator and carpeted.

**Loft Space** Boarded with power and light.