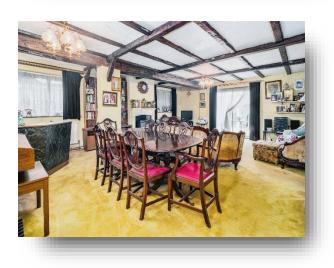

#### Kitchen/Breakfast Room

16' 1" x 10' 7" ( 4.90m x 3.23m ) Two windows to front aspect, space for white goods, wall and base units with work surfaces over, door leading to Utility Room.