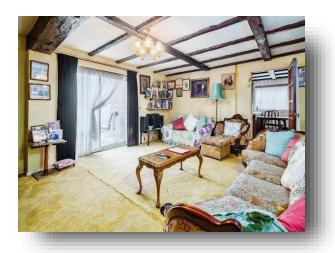

#### Lounge

24' 5" x 18' 7" ( 7.44m x 5.66m ) Window to rear aspect, feature fireplace, bar area, radiator and carpeted.