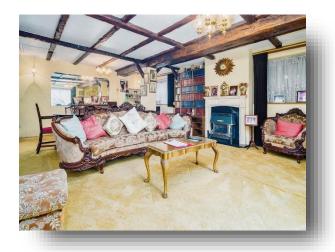

#### Lounge

24' 5" x 18' 7" ( 7.44m x 5.66m ) Window to rear aspect, feature fireplace, bar area, radiator and carpeted.