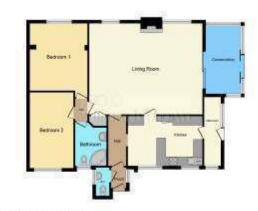

#### - Accommodation Overview -Entrance Porch

Window to side aspect, door to hall and downstairs cloakroom.

#### Cloakroom

Window to side aspect, wash hand basin, wc and radiator.

#### Lounge

24' 5" x 18' 7" ( 7.44m x 5.66m ) Window to rear aspect, feature fireplace, bar area, radiator and carpeted.

#### Kitchen/Breakfast Room

16' 1" x 10' 7" ( 4.90m x 3.23m ) Two windows to front aspect, space for white goods, wall and base units with work surfaces over, door leading to Utility Room.

#### **Utility Room**

Window to both side and front aspect and space for white goods.

#### Bedroom 1

15' 8" x 12' 5" ( 4.78m x 3.78m ) Window to rear aspect, built in wardrobe, radiator and carpeted.

#### Bedroom 2

15' 6" x 9' 5" ( 4.72m x 2.87m ) Window to front aspect, built in wardrobes, radiator and carpeted.

**Bathroom** Jacuzzi bath, wash hand basin, wc, radiator and carpeted.

**Loft Space** Boarded with power and light.

#### Total floor area 127.1 m² (1,968 sec 0.) approx

The Tax has one in the factories parameters of 1.1 is not detect to save. Any measurements, the news providing any tax for each periodic and interaction of the parameters of