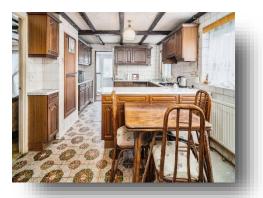

#### Kitchen/Breakfast Room

16' 1" x 10' 7" ( 4.90m x 3.23m ) Two windows to front aspect, space for white goods, wall and base units with work surfaces over, door leading to Utility Room.