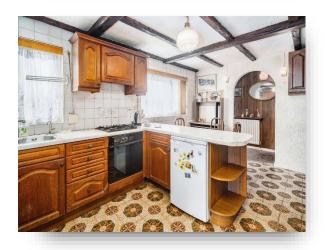

#### Kitchen/Breakfast Room

16' 1" x 10' 7" ( 4.90m x 3.23m ) Two windows to front aspect, space for white goods, wall and base units with work surfaces over, door leading to Utility Room.