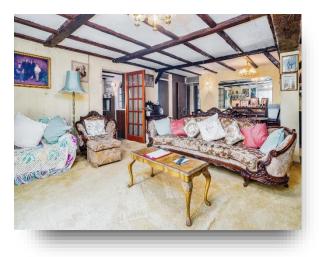

#### Lounge

24' 5" x 18' 7" ( 7.44m x 5.66m ) Window to rear aspect, feature fireplace, bar area, radiator and carpeted.