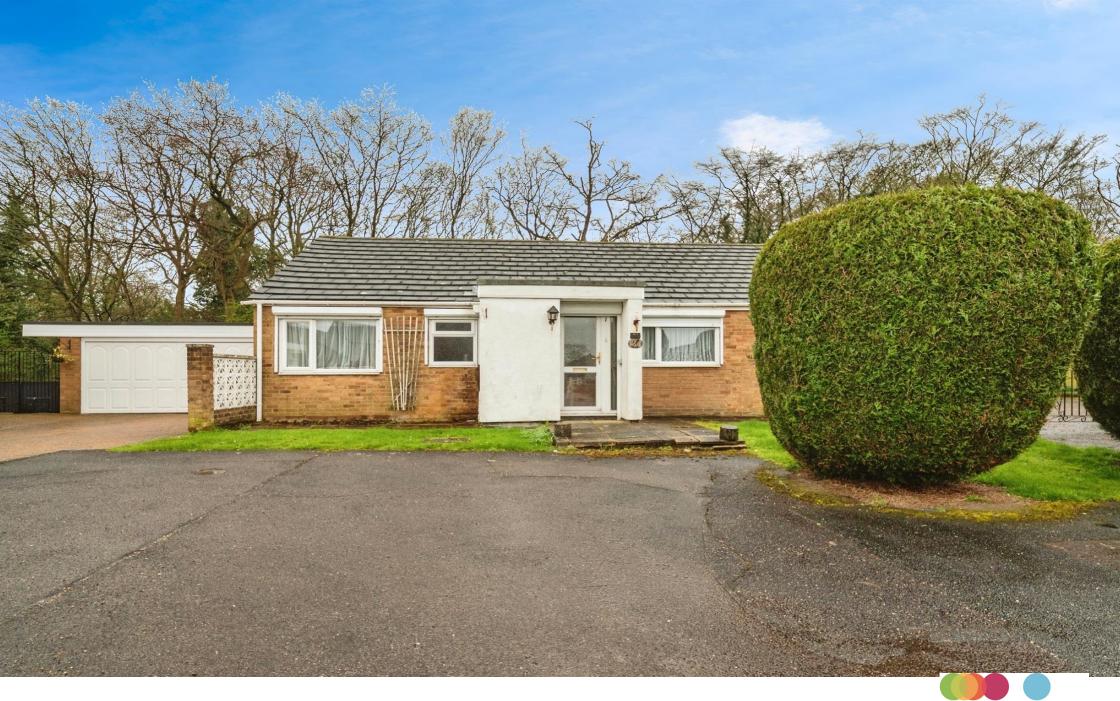

Paddock Mead, Harlow CM18 7RP

### Paddock Mead, Harlow

\*\*GUIDE PRICE £575,000-£600,00\*\*William h Brown are delighted to offer for sale this detached 2 bedroom bungalow located in the sought after area of Paddock Mead, Harlow. Location is perfectly situated within walking distance of local schools, shops, parks, a local nature reserve.

- Exterior -Garden/Parking Driveway for multiple cars, detached garage with power and lighting, garden mainly laid to lawn and fence enclosing.