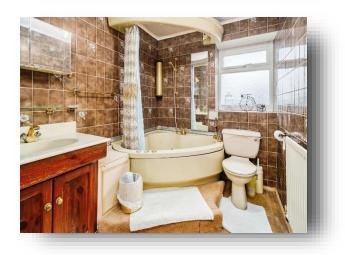

#### Bedroom 2

15' 6" x 9' 5" ( 4.72m x 2.87m ) Window to front aspect, built in wardrobes, radiator and carpeted.

**Bathroom** Jacuzzi bath, wash hand basin, wc, radiator and carpeted.

**Loft Space** Boarded with power and light.