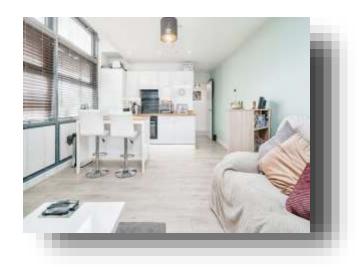

# Lounge / Kitchen

21' x 12' 5" ( 6.40m x 3.78m )

Double glazed window to rear aspect and double glazed window to side aspect, Fitted wall and base units with work surfaces over, stainless steel sink with drainer unit, 4 ring electric hob, electric oven, fridge/freezer, extractor hood, laminate flooring and wall mounted electric heater.