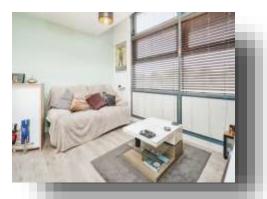

# Lounge / Kitchen

21' x 12' 5" ( 6.40m x 3.78m )

Double glazed window to rear aspect and double glazed window to side aspect, Fitted wall and base units with work surfaces over, stainless steel sink with drainer unit, 4 ring electric hob, electric oven, fridge/freezer, extractor hood, laminate flooring and wall mounted electric heater.