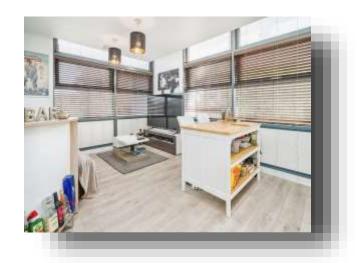

# Lounge / Kitchen

21' x 12' 5" ( 6.40m x 3.78m )

Double glazed window to rear aspect and double glazed window to side aspect, Fitted wall and base units with work surfaces over, stainless steel sink with drainer unit, 4 ring electric hob, electric oven, fridge/freezer, extractor hood, laminate flooring and wall mounted electric heater.