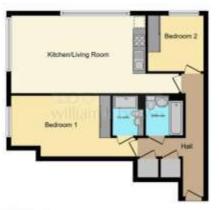

## **Entrance Hall**

Laminate flooring with storage cupboard, cupboard with plumbing for washing machine and wall mounted electric heater.

# Lounge / Kitchen

21' x 12' 5" ( 6.40m x 3.78m )

Double glazed window to rear aspect and double glazed window to side aspect, Fitted wall and base units with work surfaces over, stainless steel sink with drainer unit, 4 ring electric hob, electric oven, fridge/freezer, extractor hood, laminate flooring and wall mounted electric heater.

### **Bedroom 1**

14' max x 9' 6" ( 4.27m max x 2.90m ) Double glazed window to side access, laminate flooring and wall mounted electric heater.

## En - Suite

Walk in shower cubicle, towel radiator, wash hand basin, wc, tiled floor, part tiled walls and illuminated mirror.

#### **Bedroom 2**

8' 8" x 8' 5" ( 2.64m x 2.57m ) Double glazed window to rear aspect, laminate flooring and wall mounted heater.

## **Bathroom**

Panel bath with mixer tap and shower over, shower screen, wc, wash hand basin, towel radiator, laminate flooring, part tiled walls and illuminated mirror.