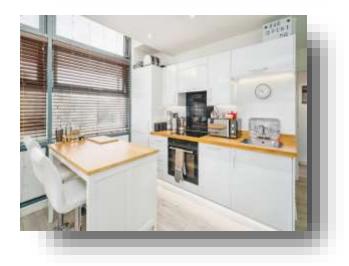

# Lounge / Kitchen

21' x 12' 5" ( 6.40m x 3.78m )

Double glazed window to rear aspect and double glazed window to side aspect, Fitted wall and base units with work surfaces over, stainless steel sink with drainer unit, 4 ring electric hob, electric oven, fridge/freezer, extractor hood, laminate flooring and wall mounted electric heater.