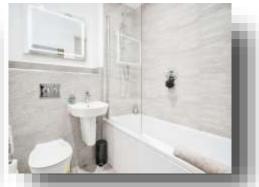

## **Bathroom**

Panel bath with mixer tap and shower over, shower screen, wc, wash hand basin, towel radiator, laminate flooring, part tiled walls and illuminated mirror.