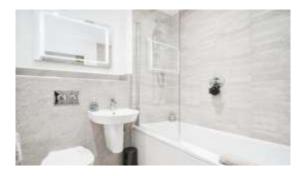

## **Bathroom**

Panel bath with mixer tap and shower over, shower screen, wc, wash hand basin, towel radiator, laminate flooring, part tiled walls and illuminated mirror.