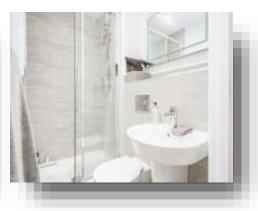

## En - Suite

Walk in shower cubicle, towel radiator, wash hand basin, wc, tiled floor, part tiled walls and illuminated mirror.