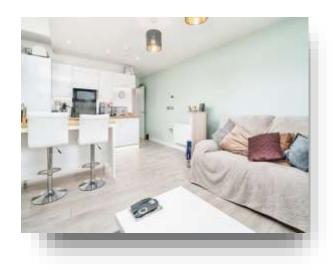

# Lounge / Kitchen

21' x 12' 5" ( 6.40m x 3.78m )

Double glazed window to rear aspect and double glazed window to side aspect, Fitted wall and base units with work surfaces over, stainless steel sink with drainer unit, 4 ring electric hob, electric oven, fridge/freezer, extractor hood, laminate flooring and wall mounted electric heater.