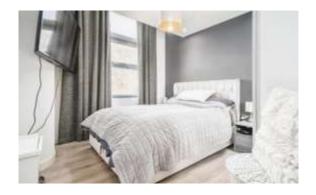

### **Bedroom 1**

14' max x 9' 6" ( 4.27m max x 2.90m ) Double glazed window to side access, laminate flooring and wall mounted electric heater.

#### **Bedroom 2**

8' 8" x 8' 5" ( 2.64m x 2.57m ) Double glazed window to rear aspect, laminate flooring and wall mounted heater.