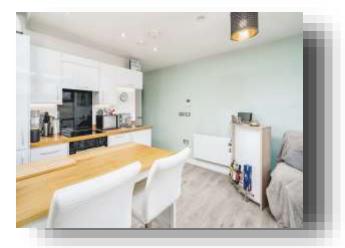

# Lounge / Kitchen

21' x 12' 5" ( 6.40m x 3.78m )

Double glazed window to rear aspect and double glazed window to side aspect, Fitted wall and base units with work surfaces over, stainless steel sink with drainer unit, 4 ring electric hob, electric oven, fridge/freezer, extractor hood, laminate flooring and wall mounted electric heater.