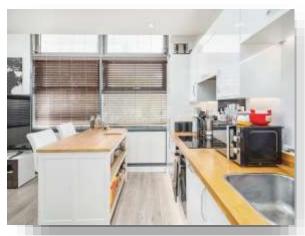

# Lounge / Kitchen

21' x 12' 5" ( 6.40m x 3.78m )

Double glazed window to rear aspect and double glazed window to side aspect, Fitted wall and base units with work surfaces over, stainless steel sink with drainer unit, 4 ring electric hob, electric oven, fridge/freezer, extractor hood, laminate flooring and wall mounted electric heater.