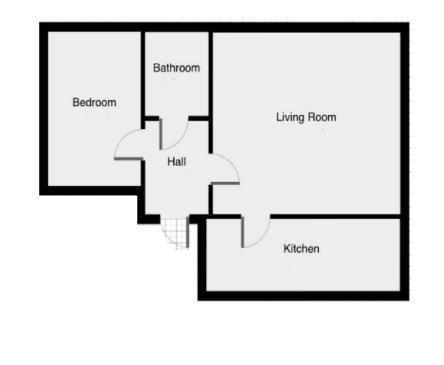

You enter the property through a communal entrance hall with telephone entry system, to the right of the entrance hall is a spacious living room which enjoys views across the city through the two original sash windows with working shutters

Off the living room is a soon to be refurbished kitchen, with a range of units and pantry storage at the end. The kitchen also benefits from a fridge freezer, washing machine and free standing electric cooker.

To the front of the property is a light double bedroom with alcove storage, there is also a white three piece bathroom, with shower over the bath.

For more information please contact Curo on 01225 366000