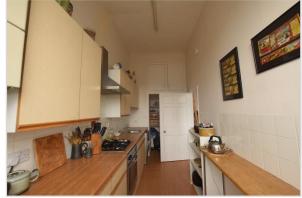

Off the living room is a soon to be refurbished kitchen, with a range of units and pantry storage at the end. The kitchen also benefits from a fridge freezer, washing machine and free standing electric cooker.