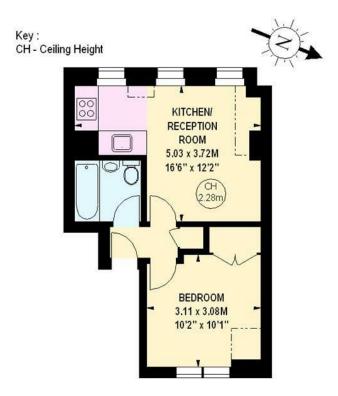

## St. Matthews Court, SW6

Approximate gross internal area 31.77 sq m / 342 sq ft

Third Floor

The floor plan is not to scale and measurements and areas shown are approximate and therefore should be used for illustrative purposes only. The plan has been prepared in accordance with the RICS code of Measuring Practice and whilst we have confidence in the information produced, it must not be relied on.

If there is any aspect of particular importance, you should carry out or commission your own inspection of the property.

Copyright of FeaturePRO.