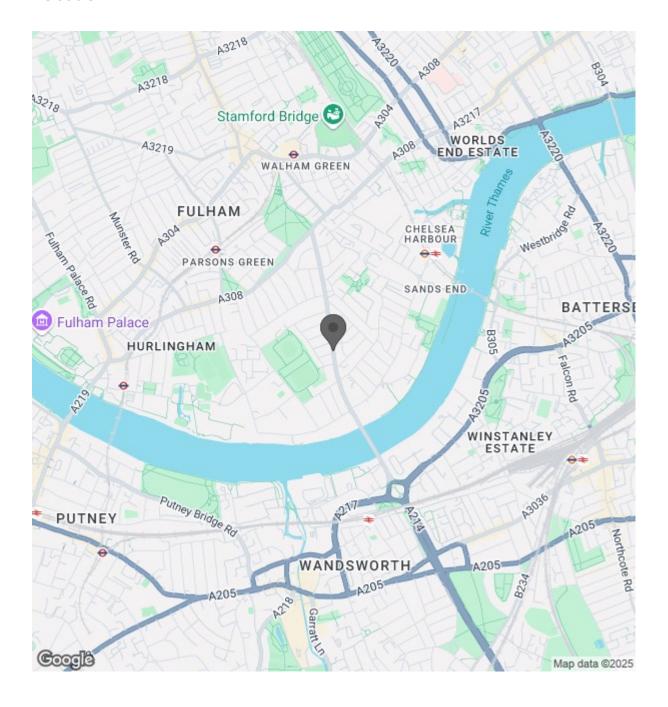

ated amongst a residential area and moments away from the bars, shops and other local amenities of Wandsworth Bridge Road.

This third floor accommodation benefits from neutral decor throughout and comprises of one double bedroom, modern open-plan kitchen and excellent use of storage space.

This naturally bright property is only a short walk away from the green space of South Park as well as the transport links from Imperial Wharf (Overground) or Parsons Green (District Line) and would be perfect for a single professional or couple. Energy rating e.

- One double bedroom
- Bathroom
- Open plan kitchen
- Fitted storage
- Close to local amenities
- Neutrally decorated
- Top floor
- Available: 11/08/25
- Furnished
- Professionally managed

02073846790 andrew@brik.co.uk









## Location





0000

0000

SQ FT

SQ M

## St. Matthews Court, SW6

Approximate gross internal area 31.77 sq m / 342 sq ft



Third Floor

The floor plan is not to scale and measurements and areas shown are approximate and therefore should be used for illustrative purposes only. The plan has been prepared in accordance with the RICS code of Measuring Practice and whilst we have confidence in the information produced, it must not be relied on.

If there is any aspect of particular importance, you should carry out or commission your own inspection of the property.

Copyright of FeaturePRO.