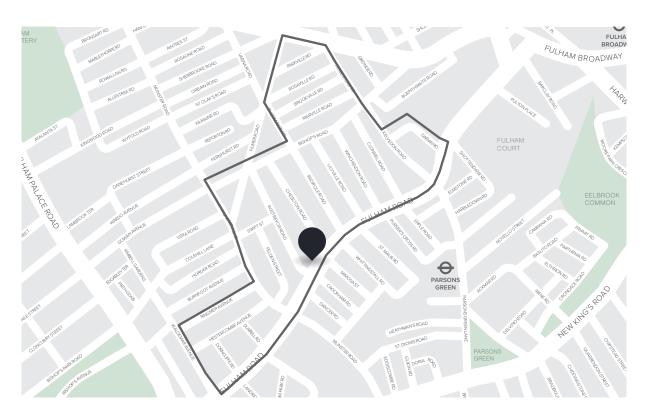

### FULHAM AREA GUIDE

# Central Fulham North

This row of tree-lined streets, is home to a mix of family houses and ranks top of the list for sought-after Fulham locations.

There's a wide range of property here, from the beautiful semi-detached 'villas' on the East side of Lilyville Road, to the flats at the Northern end of Rostrevor Road and Radipole Road. In general the houses are slightly larger than those in Parsons Green (with the exception of the Lion houses in the Peterborough Estate) and can reach up to 3000 sq ft with basement.

Fulham Road itself is the focus of the action – with its independent cafes, restaurants and bus routes – but Parsons Green is also very nearby. Centrally located, large houses on tree-lined streets. Many have potential for extension into the basement with the added benefit of being close to Parsons Green station.

#### CLOSEST:

- ◆ Parsons Green ( † 7 mins)
- ≠ West Brompton ( † 26 mins)
- **♦** Bishops Park ( **†** 13 mins)

#### KEY:

- Property location
- 'Central Fulham North' area of Fulham

Read all our Fulham area guides here

First Floor