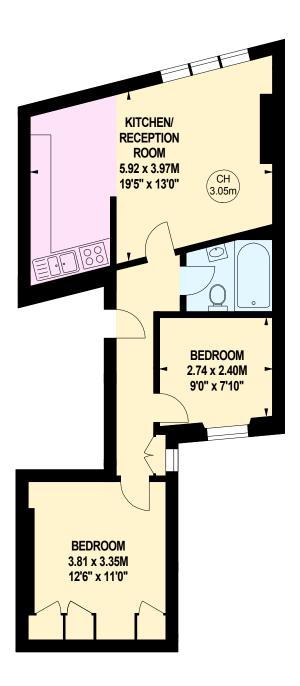

# Fulham Road

£595,000 2 Bed 600 55 E £19,750
LEASEHOLD FLAT SQ FT SQ M LBHF BAND STAMP DUTY

Situated on the first floor of an attractive period building, this well-presented property comprises an open plan kitchen/reception room to the front, two double bedrooms to the rear and a modern bathroom. EPC: Band D

- ✓ First floor conversion flat
- ✓ 2 Bedrooms
- ✓ Open plan reception room
- ✓ Modern bathroom
- ✓ Good decorative order
- √ 600 Sqft (55.74sqm)
- ✓ No onward chain
- ✓ Excellent location

Jessica Galletta