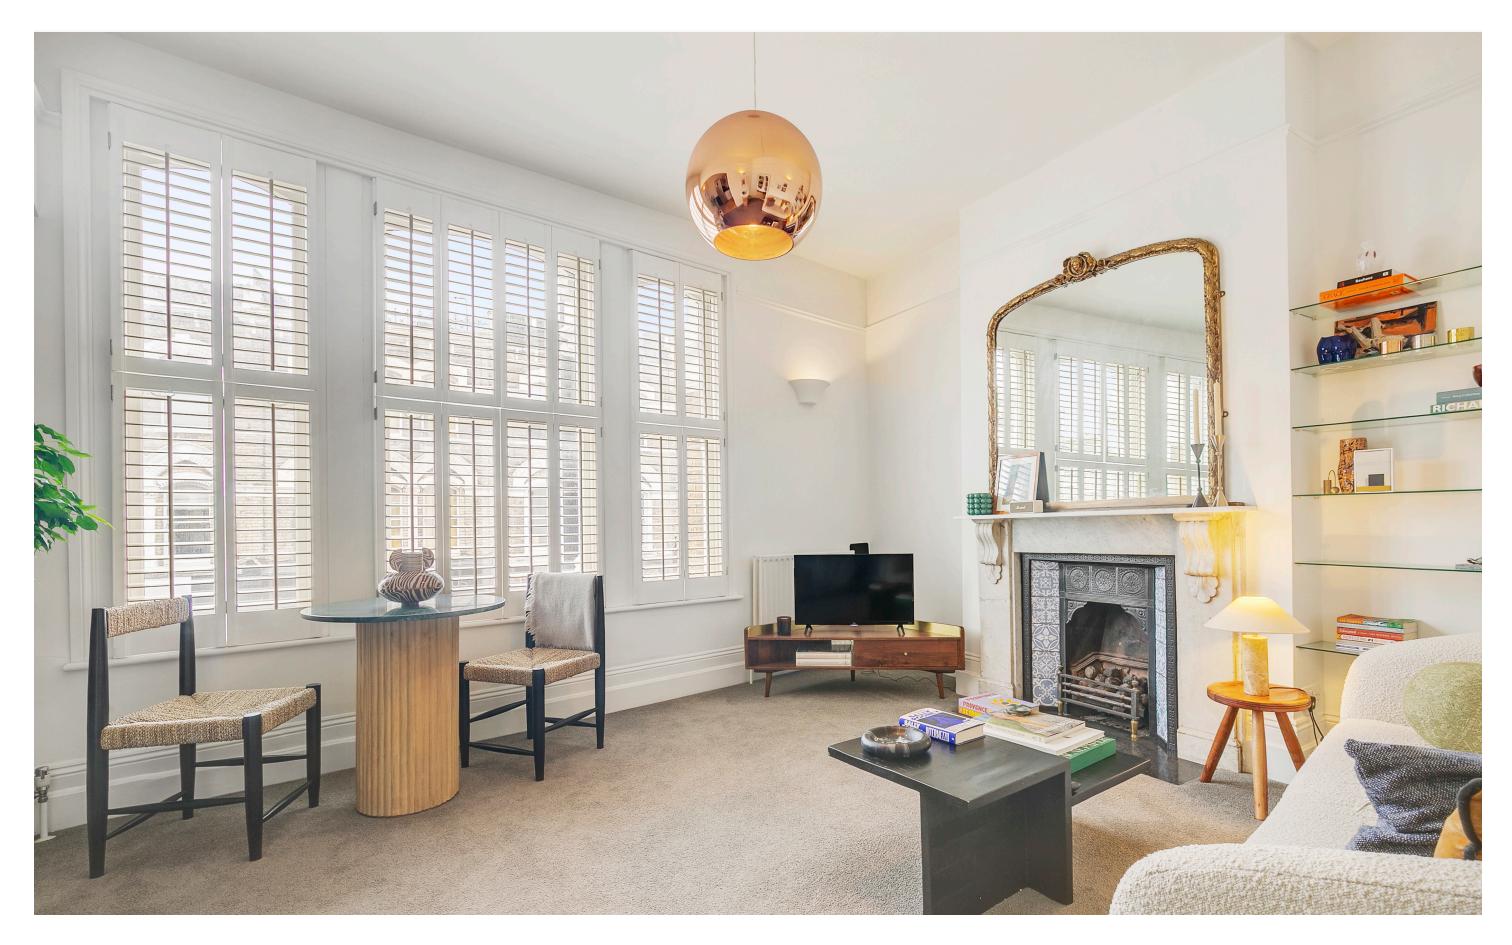

# Fulham Road

£595,000 2 Bed 600 55 E £19,750
LEASEHOLD FLAT SQ FT SQ M LBHF BAND STAMP DUTY

Situated on the first floor of an attractive period building, this well-presented property comprises an open plan kitchen/reception room to the front, two double bedrooms to the rear and a modern bathroom. EPC: Band D

- ✓ First floor conversion flat
- ✓ 2 Bedrooms
- ✓ Open plan reception room
- ✓ Modern bathroom
- ✓ Good decorative order
- √ 600 Sqft (55.74sqm)
- ✓ No onward chain
- ✓ Excellent location

Jessica Galletta