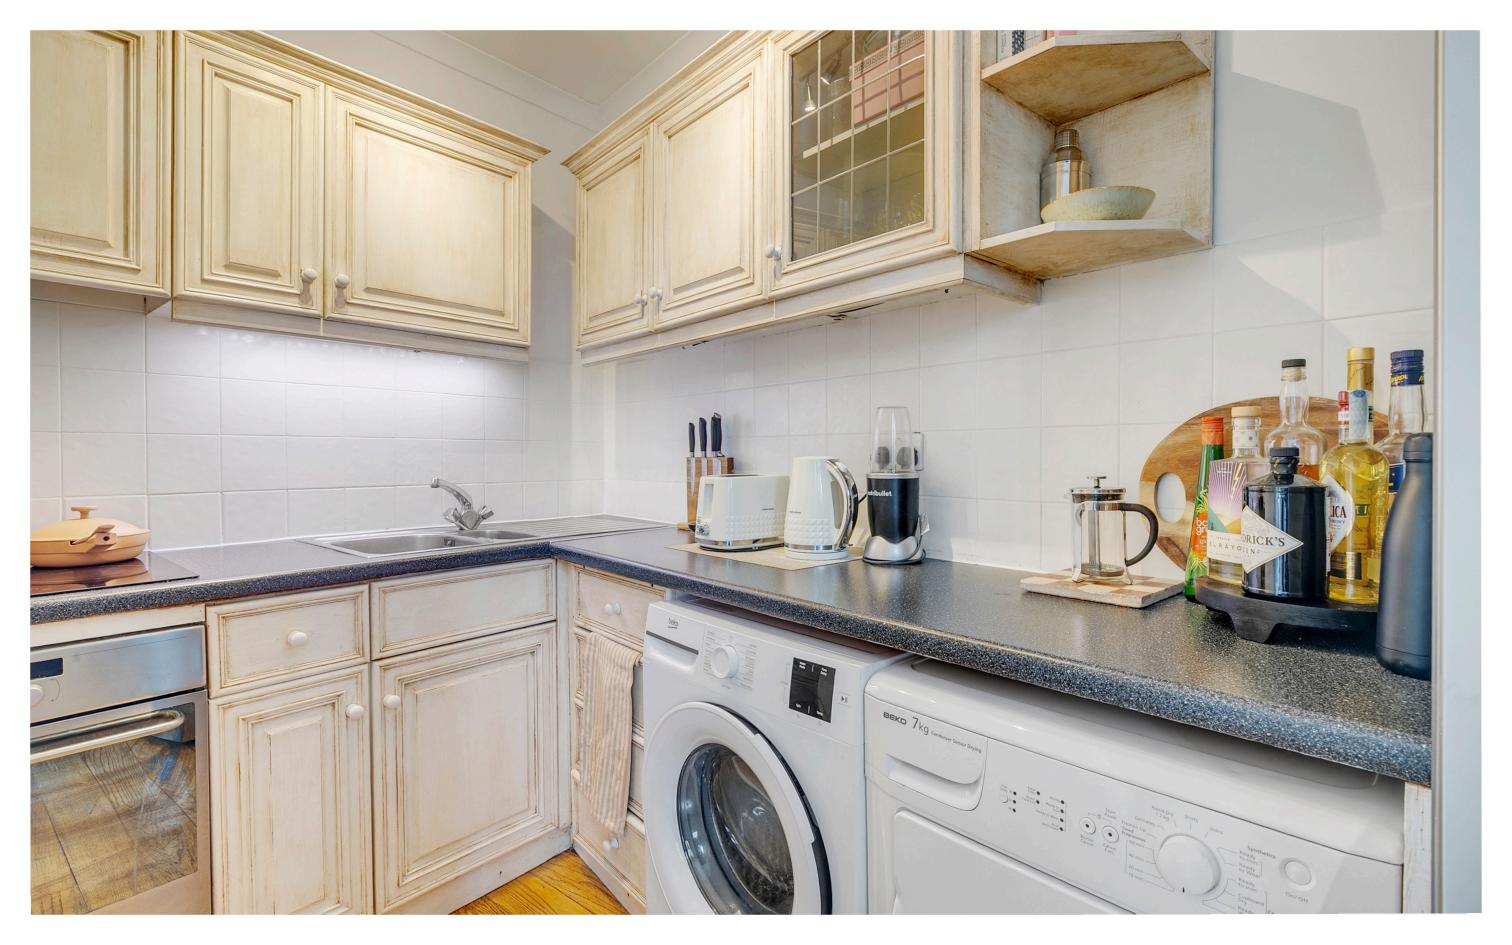

# Fulham Road

£595,000 2 Bed 600 55 E £19,750
LEASEHOLD FLAT SQ FT SQ M LBHF BAND STAMP DUTY

Situated on the first floor of an attractive period building, this well-presented property comprises an open plan kitchen/reception room to the front, two double bedrooms to the rear and a modern bathroom. EPC: Band D

- ✓ First floor conversion flat
- ✓ 2 Bedrooms
- ✓ Open plan reception room
- ✓ Modern bathroom
- ✓ Good decorative order
- √ 600 Sqft (55.74sqm)
- ✓ No onward chain
- ✓ Excellent location

Jessica Galletta