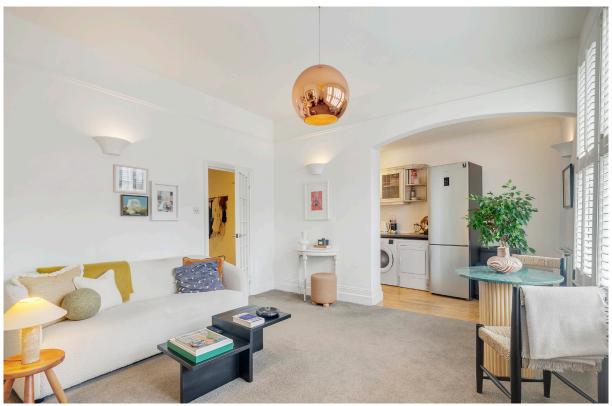

# Fulham Road

£595,000 2 Bed 600 55 E £19,750
LEASEHOLD FLAT SQ FT SQ M LBHF BAND STAMP DUTY

Situated on the first floor of an attractive period building, this well-presented property comprises an open plan kitchen/reception room to the front, two double bedrooms to the rear and a modern bathroom. EPC: Band D

- ✓ First floor conversion flat
- ✓ 2 Bedrooms
- ✓ Open plan reception room
- ✓ Modern bathroom
- ✓ Good decorative order
- √ 600 Sqft (55.74sqm)
- ✓ No onward chain
- ✓ Excellent location

Jessica Galletta