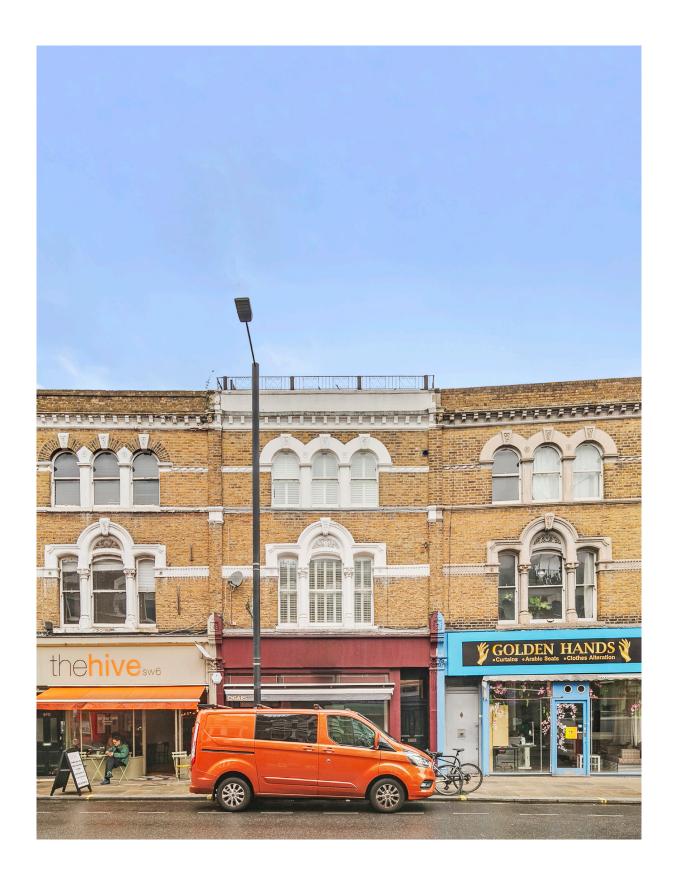

# Fulham Road, SW6

£595,000

BRIK

# Fulham Road

£595,000 2 Bed 600 55 E £19,750
LEASEHOLD FLAT SQ FT SQ M LBHF BAND STAMP DUTY

Situated on the first floor of an attractive period building, this well-presented property comprises an open plan kitchen/reception room to the front, two double bedrooms to the rear and a modern bathroom. EPC: Band D