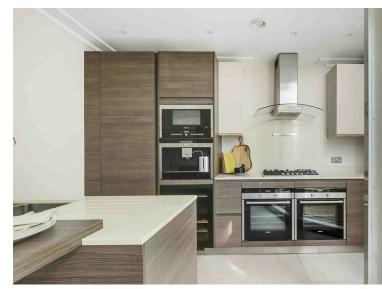

### Chipstead Street

£1,975,000 Freehold

5 BED00000House - TerracedSQ FT

This outstanding house is arranged over four floors of wellbalanced accommodation, there is a large kitchen/breakfast room with modern units, space for dining and access to a patio garden, a utility room and a study/5th bedroom on the lower ground floor. The ground floor consists of a light reception room with access to a patio area, a double bedroom and a shower room. The first floor has two double bedrooms both with en suite bathrooms and the top floor has an impressive principal bedroom with en suite, extensive fitted wardrobes and two balconies.

- 4/5 bedrooms
- 4 bathrooms
- Reception room
- Large kitchen/breakfast room
- Located on the Peterborough Estate
- 2 pation gardens & 2 separte balconies
- Rebuilt by bespoke house builders Nicholas King Homes in 2011.
- Freehold
- Approx. 1,884 sq ft (175 sq m)
- Council Tax band G