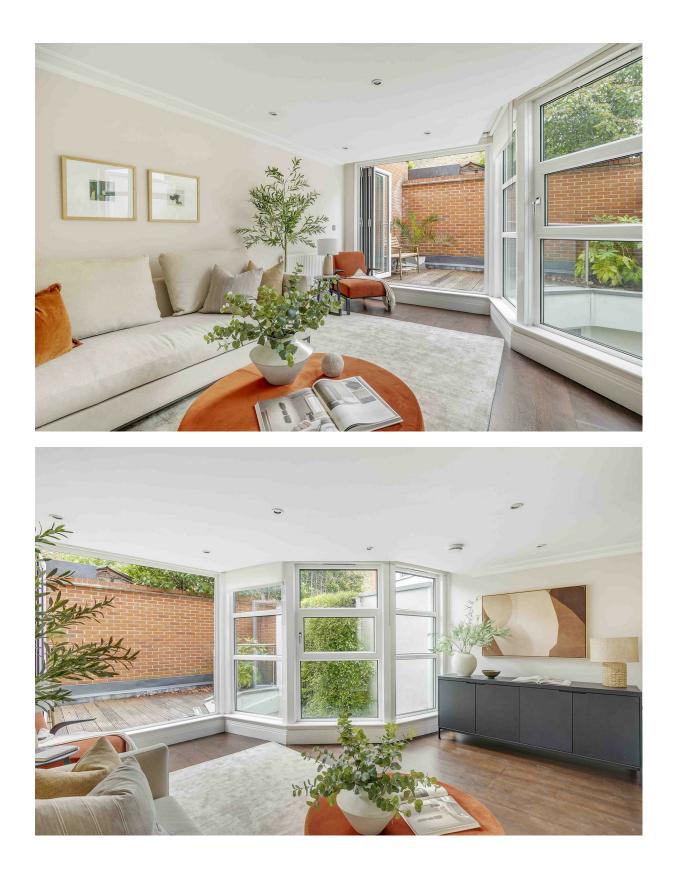

### Chipstead Street

£1,975,000 Freehold

5 BED00000House - TerracedSQ FT

This outstanding house is arranged over four floors of wellbalanced accommodation, there is a large kitchen/breakfast room with modern units, space for dining and access to a patio garden, a utility room and a study/5th bedroom on the lower ground floor. The ground floor consists of a light reception room with access to a patio area, a double bedroom and a shower room. The first floor has two double bedrooms both with en suite bathrooms and the top floor has an impressive principal bedroom with en suite, extensive fitted wardrobes and two balconies.

- 4/5 bedrooms
- 4 bathrooms
- Reception room
- Large kitchen/breakfast room
- Located on the Peterborough Estate
- 2 pation gardens & 2 separte balconies
- Rebuilt by bespoke house builders Nicholas King Homes in 2011.
- Freehold
- Approx. 1,884 sq ft (175 sq m)
- Council Tax band G