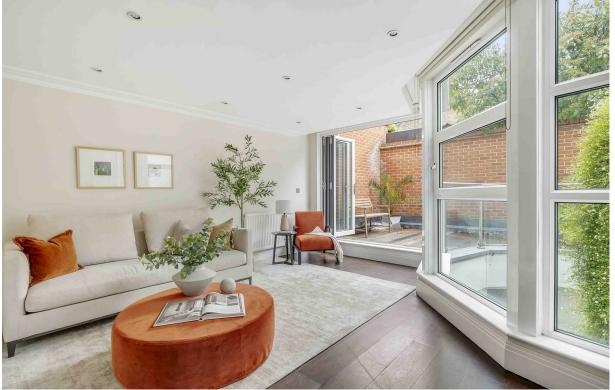

### Chipstead Street

£1,975,000 Freehold

5 BED00000House - TerracedSQ FT

This outstanding house is arranged over four floors of wellbalanced accommodation, there is a large kitchen/breakfast room with modern units, space for dining and access to a patio garden, a utility room and a study/5th bedroom on the lower ground floor. The ground floor consists of a light reception room with access to a patio area, a double bedroom and a shower room. The first floor has two double bedrooms both with en suite bathrooms and the top floor has an impressive principal bedroom with en suite, extensive fitted wardrobes and two balconies.

- 4/5 bedrooms
- 4 bathrooms
- Reception room
- Large kitchen/breakfast room
- Located on the Peterborough Estate
- 2 pation gardens & 2 separte balconies
- Rebuilt by bespoke house builders Nicholas King Homes in 2011.
- Freehold
- Approx. 1,884 sq ft (175 sq m)
- Council Tax band G