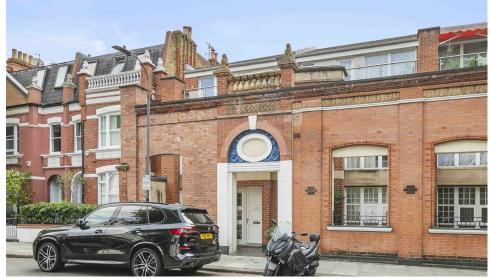

Chipstead Street, arguably one of the most desirable roads within the Peterborough Estate, favoured for being a pretty tree lined residential road offers a variety of local shops, cafes and restaurants within Parsons Green and along the New Kings Road. The nearest underground station is in Parsons Green itself (District Line, Zone 2). EPC rating - C