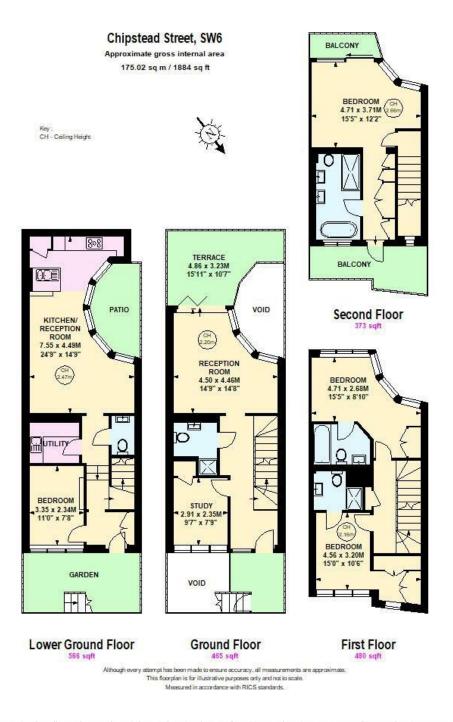

### Chipstead Street

£1,975,000 Freehold

5 BED00000House - TerracedSQ FT

This outstanding house is arranged over four floors of wellbalanced accommodation, there is a large kitchen/breakfast room with modern units, space for dining and access to a patio garden, a utility room and a study/5th bedroom on the lower ground floor. The ground floor consists of a light reception room with access to a patio area, a double bedroom and a shower room. The first floor has two double bedrooms both with en suite bathrooms and the top floor has an impressive principal bedroom with en suite, extensive fitted wardrobes and two balconies.

- 4/5 bedrooms
- 4 bathrooms
- Reception room
- Large kitchen/breakfast room
- Located on the Peterborough Estate
- 2 pation gardens & 2 separte balconies
- Rebuilt by bespoke house builders Nicholas King Homes in 2011.
- Freehold
- Approx. 1,884 sq ft (175 sq m)
- Council Tax band G