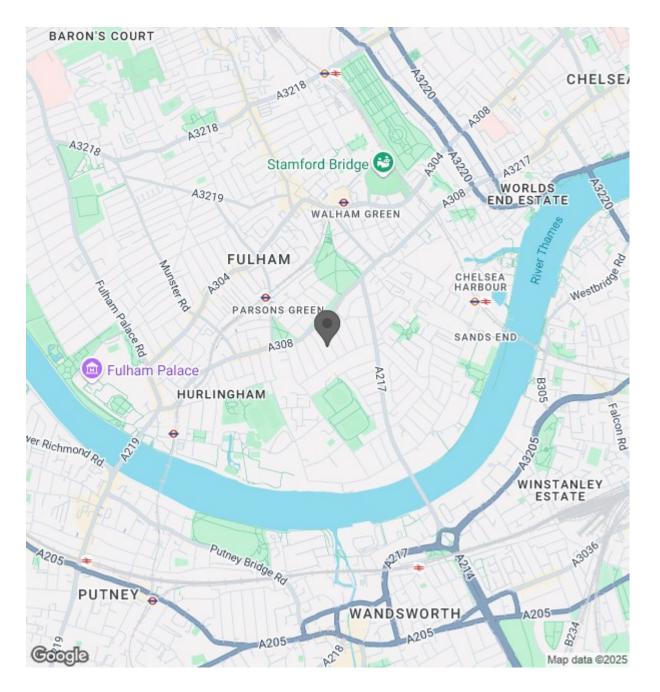

Chipstead Street, arguably one of the most desirable roads within the Peterborough Estate, favoured for being a pretty tree lined residential road offers a variety of local shops, cafes and restaurants within Parsons Green and along the New Kings Road. The nearest underground station is in Parsons Green itself (District Line, Zone 2). EPC rating - C