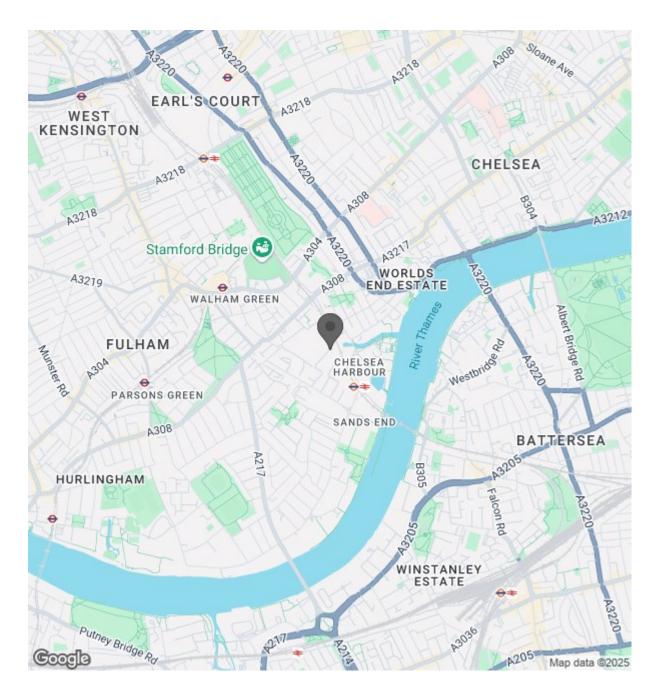

Kings Tower is located 0.3 miles from Imperial Wharf Overground Station, providing regular services to Clapham Junction, West Brompton and Shepherds Bush. Fulham Broadway London Underground station provides District Line services and is just 0.8 miles away.

## Location

0000

SQ FT

0000

SQ M