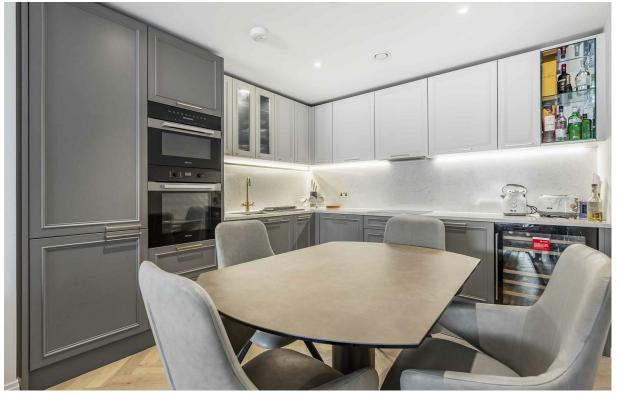

## Bridgewater Avenue

£4,999 Per

2 BED
Apartment

0000 SQ FT 0000 SQ M

This flawless property, situated in the Kings Tower of the outstanding Chelsea Creek riverside development offers 2 double bedrooms, 2 bathrooms and private balcony. The property is brand new, has never been rented before and was purchased just months ago. Upon entering you will notice the property is finished to exacting standards with no expense spared on both the apartment itself and the furniture too. The master suite has a brand new TV bed, floor to ceiling windows, a fabulous walk in wardrobe area and beautiful en suite bathroom. The second bedroom is again a double, with floor to ceiling windows, built in wardrobe and direct access to the private balcony. The open plan living room has floor to ceiling patio doors, plenty of space for relaxing and a fabulous modern kitchen with Miele appliances and wine cooler.