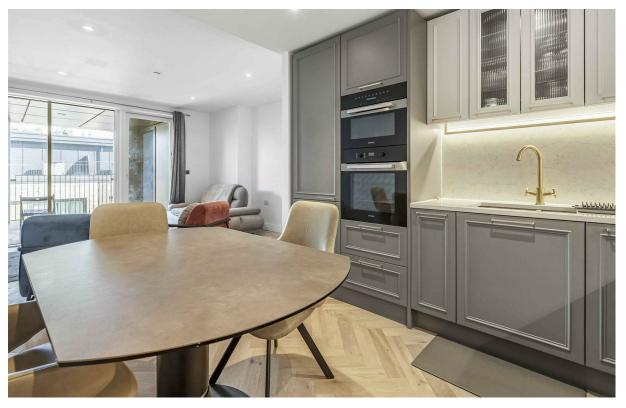

## Bridgewater Avenue

£4,999 Per

2 BED
Apartment

0000 SQ FT 0000 SQ M

This flawless property, situated in the Kings Tower of the outstanding Chelsea Creek riverside development offers 2 double bedrooms, 2 bathrooms and private balcony. The property is brand new, has never been rented before and was purchased just months ago. Upon entering you will notice the property is finished to exacting standards with no expense spared on both the apartment itself and the furniture too. The master suite has a brand new TV bed, floor to ceiling windows, a fabulous walk in wardrobe area and beautiful en suite bathroom. The second bedroom is again a double, with floor to ceiling windows, built in wardrobe and direct access to the private balcony. The open plan living room has floor to ceiling patio doors, plenty of space for relaxing and a fabulous modern kitchen with Miele appliances and wine cooler.