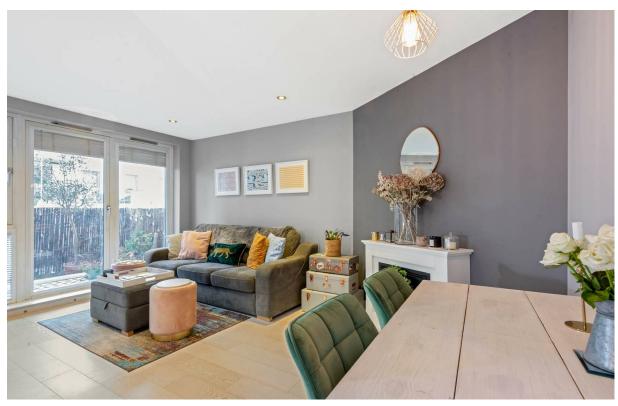

This stylish apartment comprises two double bedrooms, a

private balcony. All principle rooms offer floor to ceiling

modern bathroom, reception room and kitchen and a generous

windows which allow light to flood in. The terrace is tiled and with bedding for planting. The building has a lift, access to a

Family bathroom

Large private balcony

Second floor (lift)

Great condition

Excellent location

Approx. 657 sq ft (61 sq m)

• EPC rating: B