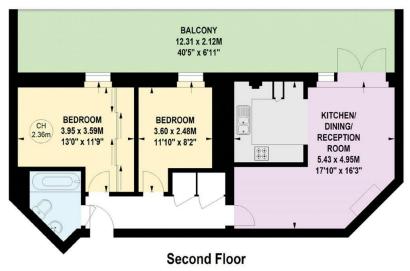

Family bathroom

Large private balcony

Second floor (lift)

Great condition

Excellent location

Approx. 657 sq ft (61 sq m)

• EPC rating: B

## Randall Court, Dairy Close, SW6 Approximate gross internal area

Key: CH - Ceiling Height

61.04 sq m / 657 sq ft

Not to scale, for guidance only and must not be relied upon as a statement of fact. All measurements and areas are approximate only