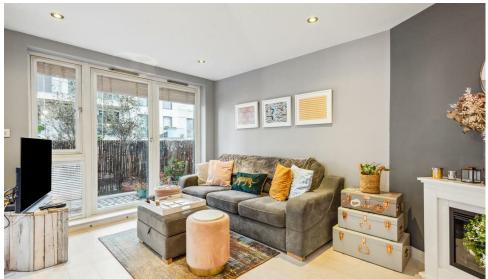

This stylish apartment comprises two double bedrooms, a

private balcony. All principle rooms offer floor to ceiling

modern bathroom, reception room and kitchen and a generous

windows which allow light to flood in. The terrace is tiled and with bedding for planting. The building has a lift, access to a

Family bathroom

Large private balcony

Second floor (lift)

Great condition

Excellent location

Approx. 657 sq ft (61 sq m)

• EPC rating: B