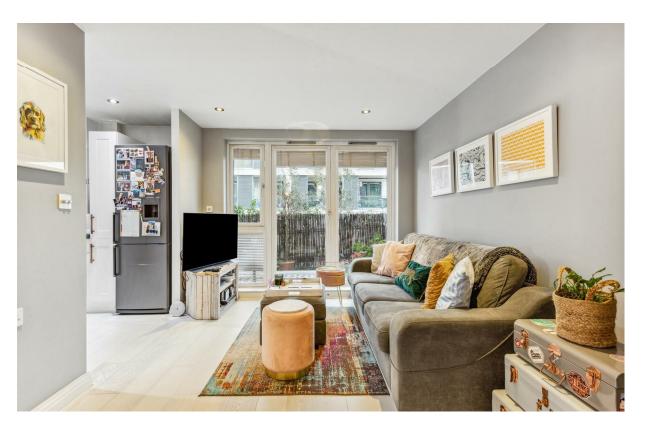

This stylish apartment comprises two double bedrooms, a

private balcony. All principle rooms offer floor to ceiling

modern bathroom, reception room and kitchen and a generous

windows which allow light to flood in. The terrace is tiled and with bedding for planting. The building has a lift, access to a

Family bathroom

Large private balcony

Second floor (lift)

Great condition

Excellent location

Approx. 657 sq ft (61 sq m)

• EPC rating: B