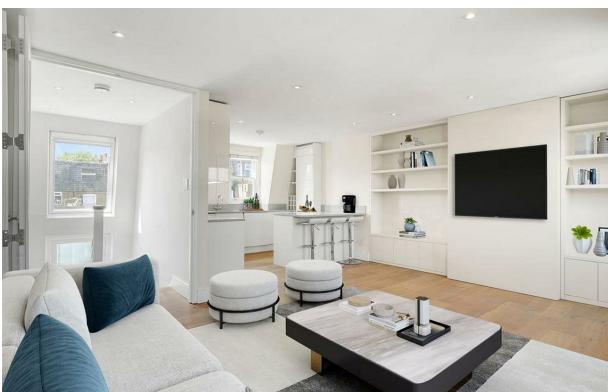

This superb split-level property offers 925 sq ft of living space and is arranged over the top two floors of an impressive Victorian terrace. This stylish flat comprises a bright, dual aspect, open-plan kitchen reception room with integrated appliances and an island/ breakfast bar. There are two good-sized double bedrooms, both with bespoke built-in storage, a large family bathroom featuring a bath and separate shower and a separate W.C. This wonderfully light property also benefits from having an outstanding south facing roof terrace, which is ideal for outdoor entertaining.

- 2 bedrooms
- Bathroom
- Reception / Kitchen
- Open plan living
- South facing terrace
- Excellent finish
- Long lease (114 years remaining)
- Moore Park Estate
- Approx 925 sq ft (86 sq m)
- Council tax band F