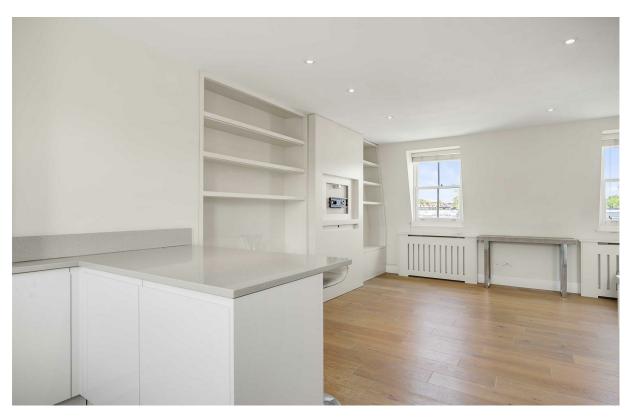

This superb split-level property offers 925 sq ft of living space and is arranged over the top two floors of an impressive Victorian terrace. This stylish flat comprises a bright, dual aspect, open-plan kitchen reception room with integrated appliances and an island/ breakfast bar. There are two good-sized double bedrooms, both with bespoke built-in storage, a large family bathroom featuring a bath and separate shower and a separate W.C. This wonderfully light property also benefits from having an outstanding south facing roof terrace, which is ideal for outdoor entertaining.

- 2 bedrooms
- Bathroom
- Reception / Kitchen
- Open plan living
- South facing terrace
- Excellent finish
- Long lease (114 years remaining)
- Moore Park Estate
- Approx 925 sq ft (86 sq m)
- Council tax band F