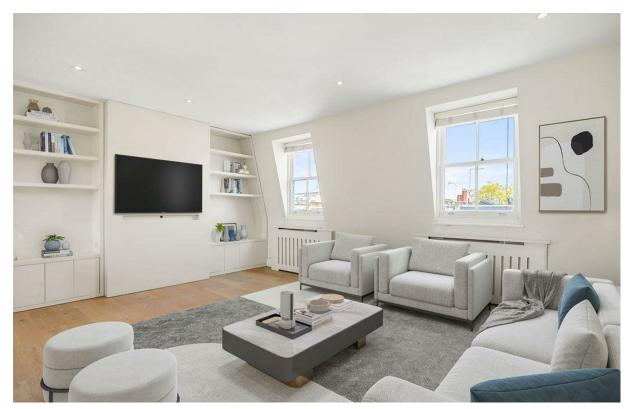

This superb split-level property offers 925 sq ft of living space and is arranged over the top two floors of an impressive Victorian terrace. This stylish flat comprises a bright, dual aspect, open-plan kitchen reception room with integrated appliances and an island/ breakfast bar. There are two good-sized double bedrooms, both with bespoke built-in storage, a large family bathroom featuring a bath and separate shower and a separate W.C. This wonderfully light property also benefits from having an outstanding south facing roof terrace, which is ideal for outdoor entertaining.

- 2 bedrooms
- Bathroom
- Reception / Kitchen
- Open plan living
- South facing terrace
- Excellent finish
- Long lease (114 years remaining)
- Moore Park Estate
- Approx 925 sq ft (86 sq m)
- Council tax band F