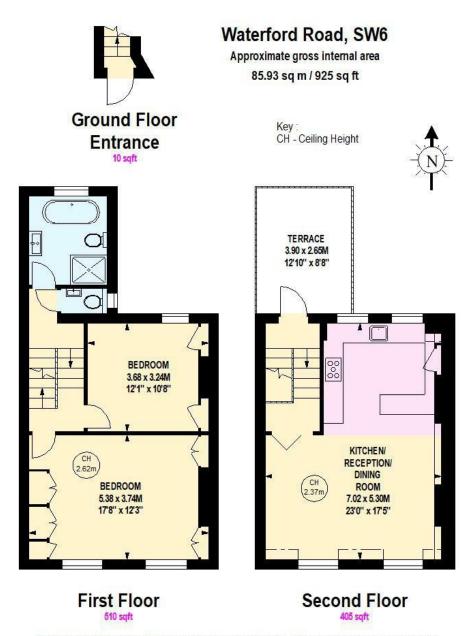

This superb split-level property offers 925 sq ft of living space and is arranged over the top two floors of an impressive Victorian terrace. This stylish flat comprises a bright, dual aspect, open-plan kitchen reception room with integrated appliances and an island/ breakfast bar. There are two good-sized double bedrooms, both with bespoke built-in storage, a large family bathroom featuring a bath and separate shower and a separate W.C. This wonderfully light property also benefits from having an outstanding south facing roof terrace, which is ideal for outdoor entertaining.

- 2 bedrooms
- Bathroom
- Reception / Kitchen
- Open plan living
- South facing terrace
- Excellent finish
- Long lease (114 years remaining)
- Moore Park Estate
- Approx 925 sq ft (86 sq m)
- Council tax band F

## Location

0000

SQ FT

0000

SQ M

Although every attempt has been made to ensure accuracy, all measurements are approximate.

This floorplan is for illustrative purposes only and not to scale.

Measured in accordance with RICS standards.