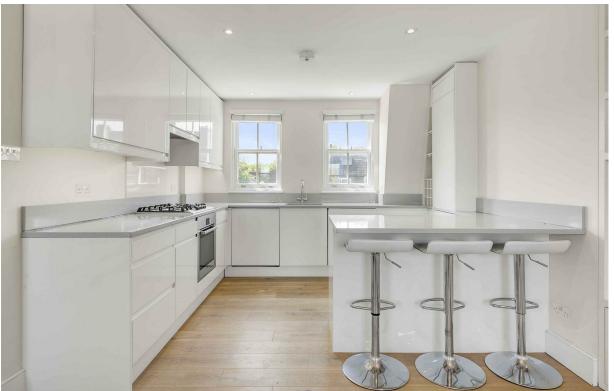

This superb split-level property offers 925 sq ft of living space and is arranged over the top two floors of an impressive Victorian terrace. This stylish flat comprises a bright, dual aspect, open-plan kitchen reception room with integrated appliances and an island/ breakfast bar. There are two good-sized double bedrooms, both with bespoke built-in storage, a large family bathroom featuring a bath and separate shower and a separate W.C. This wonderfully light property also benefits from having an outstanding south facing roof terrace, which is ideal for outdoor entertaining.

- 2 bedrooms
- Bathroom
- Reception / Kitchen
- Open plan living
- South facing terrace
- Excellent finish
- Long lease (114 years remaining)
- Moore Park Estate
- Approx 925 sq ft (86 sq m)
- Council tax band F