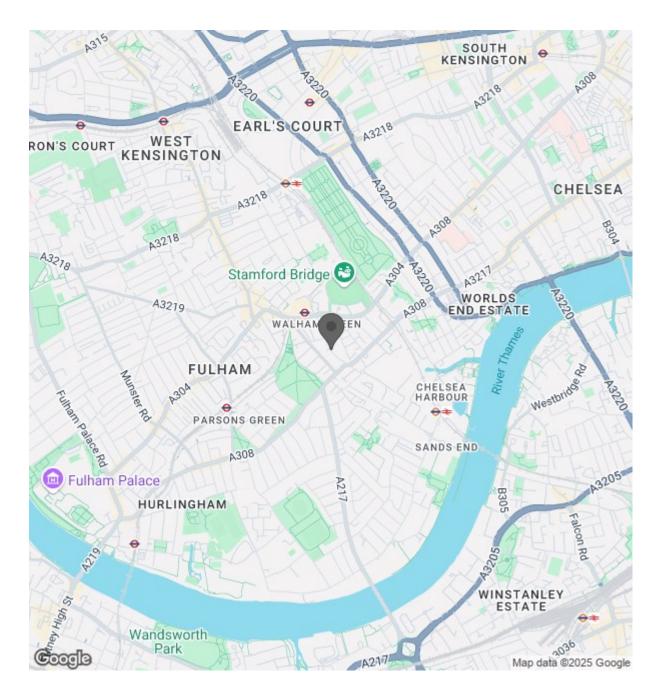

Waterford Road is a quiet residential street, due to the bollards at the end of the road, restricting all through traffic. This property is in the desirable Moore Park Estate and is only a stone's throw from Chelsea. With large square windows and linear terraces, the properties in this area are also some of only a handful that look different to their Victorian cousins that make up the rest of Fulham. With its proximity to Chelsea and running off the famous Kings Road, the area is not only one of the most desirable, but also one of the most convenient, being located very close to Fulham Broadway with its shops, independent cafés, restaurants, and underground station (District Line, Zone 2). There is also a David Lloyd gym and a Waitrose supermarket very close by, as well as the large open spaces of Eel Brook Common are also only a short walk away. EPC rating – C

## Location

0000

SQ FT

0000

SQ M

Although every attempt has been made to ensure accuracy, all measurements are approximate.

This floorplan is for illustrative purposes only and not to scale.

Measured in accordance with RICS standards.