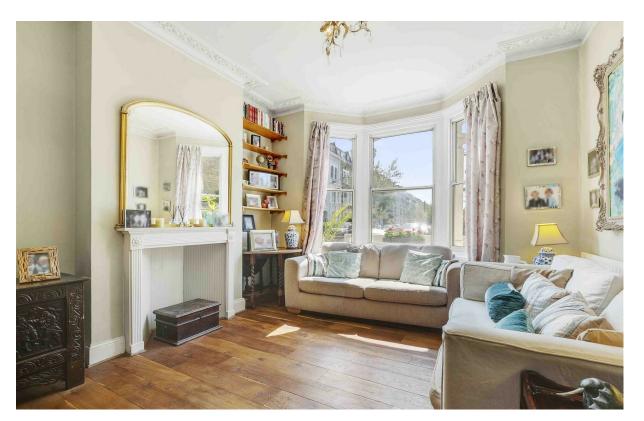

3 bedrooms

Double reception room

Kitchen breakfast room

Utility & cellar

Garden

 Potential to modernise and extend (STTP)

Great location

Approx. 1339 sq ft (124 sq m)

• Council Tax band - G

The property is currently arranged over two floors and extends to 1339 square feet (124 sq m). The ground floor has a double reception room, useful utility space, cellar and kitchen breakfast room leading to a paved garden. The first floor has three double bedrooms and a family bathroom. There is also further potential to add a significant extension, which would include building into the side return, loft space, a pod room and potentially a basement, subject to the usual planning permissions.