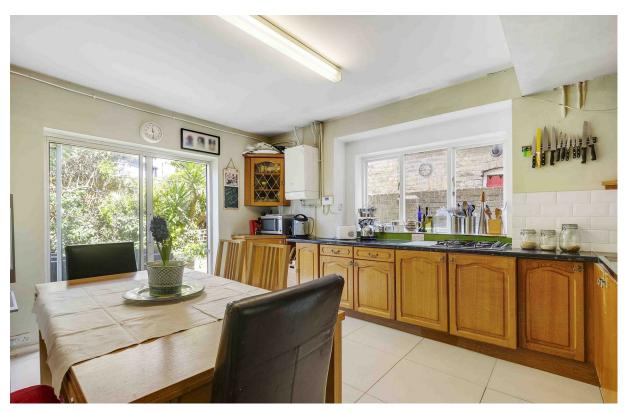

• Council Tax band - G

The property is currently arranged over two floors and extends to 1339 square feet (124 sq m). The ground floor has a double reception room, useful utility space, cellar and kitchen breakfast room leading to a paved garden. The first floor has three double bedrooms and a family bathroom. There is also further potential to add a significant extension, which would include building into the side return, loft space, a pod room and potentially a basement, subject to the usual planning permissions.