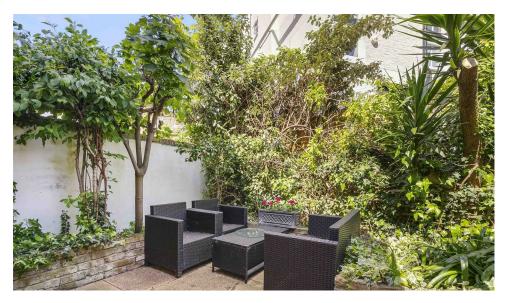

3 bedrooms

Double reception room

Kitchen breakfast room

Utility & cellar

Garden

 Potential to modernise and extend (STTP)

Great location

Approx. 1339 sq ft (124 sq m)

• Council Tax band - G

The property is currently arranged over two floors and extends to 1339 square feet (124 sq m). The ground floor has a double reception room, useful utility space, cellar and kitchen breakfast room leading to a paved garden. The first floor has three double bedrooms and a family bathroom. There is also further potential to add a significant extension, which would include building into the side return, loft space, a pod room and potentially a basement, subject to the usual planning permissions.