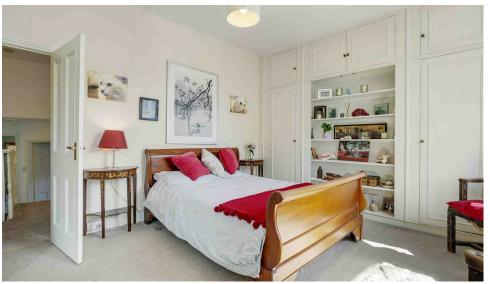

3 bedrooms

Double reception room

Kitchen breakfast room

Utility & cellar

Garden

 Potential to modernise and extend (STTP)

Great location

Approx. 1339 sq ft (124 sq m)

• Council Tax band - G

The property is currently arranged over two floors and extends to 1339 square feet (124 sq m). The ground floor has a double reception room, useful utility space, cellar and kitchen breakfast room leading to a paved garden. The first floor has three double bedrooms and a family bathroom. There is also further potential to add a significant extension, which would include building into the side return, loft space, a pod room and potentially a basement, subject to the usual planning permissions.