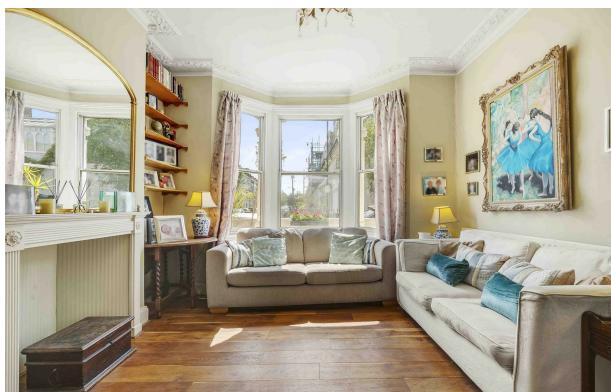

3 bedrooms

Double reception room

Kitchen breakfast room

Utility & cellar

Garden

 Potential to modernise and extend (STTP)

Great location

Approx. 1339 sq ft (124 sq m)

• Council Tax band - G

The property is currently arranged over two floors and extends to 1339 square feet (124 sq m). The ground floor has a double reception room, useful utility space, cellar and kitchen breakfast room leading to a paved garden. The first floor has three double bedrooms and a family bathroom. There is also further potential to add a significant extension, which would include building into the side return, loft space, a pod room and potentially a basement, subject to the usual planning permissions.