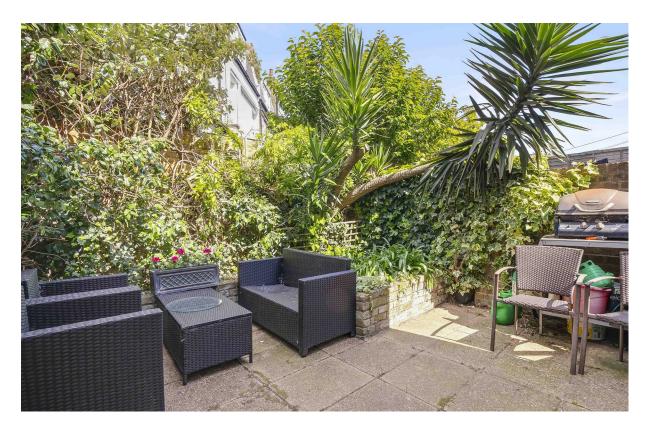

3 bedrooms

Double reception room

Kitchen breakfast room

Utility & cellar

Garden

 Potential to modernise and extend (STTP)

Great location

Approx. 1339 sq ft (124 sq m)

• Council Tax band - G

The property is currently arranged over two floors and extends to 1339 square feet (124 sq m). The ground floor has a double reception room, useful utility space, cellar and kitchen breakfast room leading to a paved garden. The first floor has three double bedrooms and a family bathroom. There is also further potential to add a significant extension, which would include building into the side return, loft space, a pod room and potentially a basement, subject to the usual planning permissions.