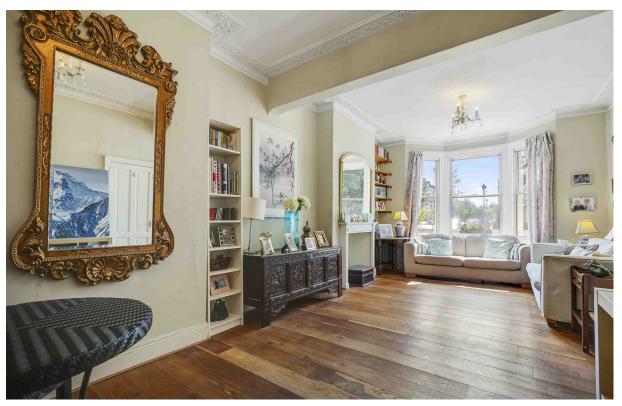

3 bedrooms

Double reception room

Kitchen breakfast room

Utility & cellar

Garden

 Potential to modernise and extend (STTP)

Great location

Approx. 1339 sq ft (124 sq m)

• Council Tax band - G

The property is currently arranged over two floors and extends to 1339 square feet (124 sq m). The ground floor has a double reception room, useful utility space, cellar and kitchen breakfast room leading to a paved garden. The first floor has three double bedrooms and a family bathroom. There is also further potential to add a significant extension, which would include building into the side return, loft space, a pod room and potentially a basement, subject to the usual planning permissions.