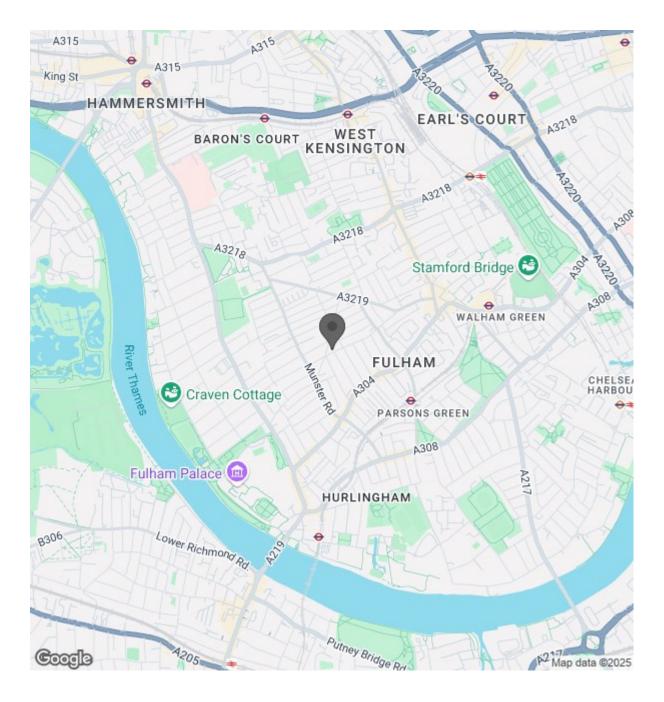

Bishop's Road really is a fantastic location, within walking distance to both Parsons Green and Fulham Broadway underground stations (both District Line, Zone 2) and the house is very close to Fulham Road, where there are a plethora of restaurants and independent cafe's. There is a Waitrose supermarket at Parsons Green. You can also catch buses on the Fulham Road that head towards Chelsea and central London. EPC rating - D