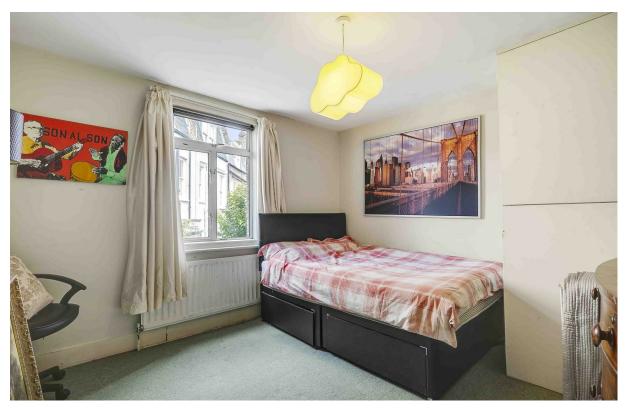

3 bedrooms

Double reception room

Kitchen breakfast room

Utility & cellar

Garden

 Potential to modernise and extend (STTP)

Great location

Approx. 1339 sq ft (124 sq m)

• Council Tax band - G

The property is currently arranged over two floors and extends to 1339 square feet (124 sq m). The ground floor has a double reception room, useful utility space, cellar and kitchen breakfast room leading to a paved garden. The first floor has three double bedrooms and a family bathroom. There is also further potential to add a significant extension, which would include building into the side return, loft space, a pod room and potentially a basement, subject to the usual planning permissions.