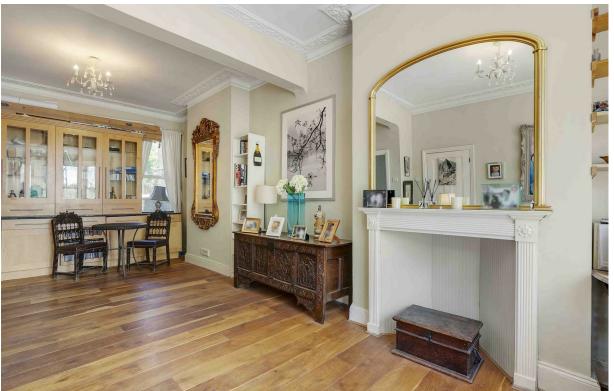

• Council Tax band - G

The property is currently arranged over two floors and extends to 1339 square feet (124 sq m). The ground floor has a double reception room, useful utility space, cellar and kitchen breakfast room leading to a paved garden. The first floor has three double bedrooms and a family bathroom. There is also further potential to add a significant extension, which would include building into the side return, loft space, a pod room and potentially a basement, subject to the usual planning permissions.