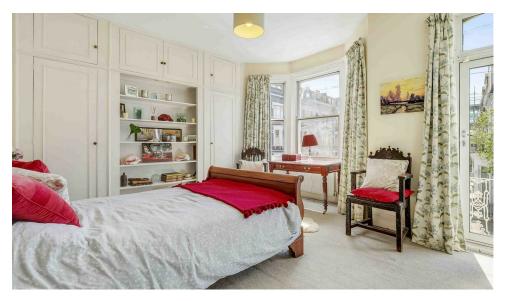

3 bedrooms

Double reception room

Kitchen breakfast room

Utility & cellar

Garden

 Potential to modernise and extend (STTP)

Great location

Approx. 1339 sq ft (124 sq m)

• Council Tax band - G

The property is currently arranged over two floors and extends to 1339 square feet (124 sq m). The ground floor has a double reception room, useful utility space, cellar and kitchen breakfast room leading to a paved garden. The first floor has three double bedrooms and a family bathroom. There is also further potential to add a significant extension, which would include building into the side return, loft space, a pod room and potentially a basement, subject to the usual planning permissions.