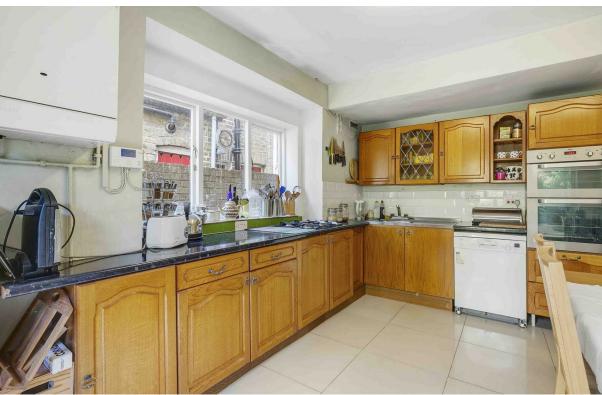

• Council Tax band - G

The property is currently arranged over two floors and extends to 1339 square feet (124 sq m). The ground floor has a double reception room, useful utility space, cellar and kitchen breakfast room leading to a paved garden. The first floor has three double bedrooms and a family bathroom. There is also further potential to add a significant extension, which would include building into the side return, loft space, a pod room and potentially a basement, subject to the usual planning permissions.