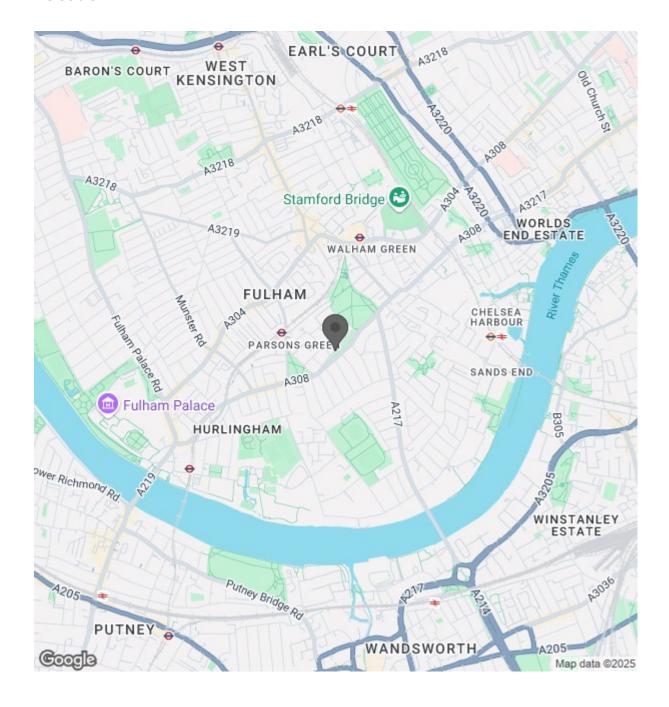

## Crondace Road

£4,500,000

Freehold

7 BED House - Terraced 0000

SQ FT

0000 SQ M

OFF MARKET HOUSE - Please enquire via the Brik office for further details.

This outstanding 7 bedroom house is located on an extremely desirable street, only a stone's throw from the gorgeous open spaces of Eel Brook Common and Parsons Green, Crondace Road is perfectly located in the heart of Parsons Green (Fulham's most desirable area). Property of this type and in this specific location very rarely become available. There are plenty of shops, independent cafés, and restaurants all within a very short walk (including a Waitrose supermarket on 'the Green' itself), and several popular and sought after schools are within walking distance. Crondace Road is approximately 650 metres (0.4miles) from both Parsons Green and Fulham Broadway underground stations (District Line, Zone 2).