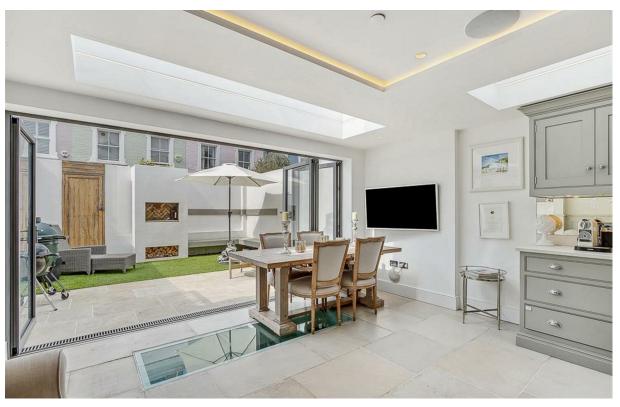

This stunning, back to brick refurbished house is arranged over four floors and extending to just under 2,600 sq ft. The bedrooms and living space have been well implemented and balanced perfectly. The ground floor has a formal reception room at the front with log burner, a useful boot room with storage and a separate cloakroom and an extended bespoke Tom Howley kitchen breakfast room, with Italian stone flooring, a central island, Falcon range and Fisher and Paykel fridge freezer. Bifold doors lead out onto a private garden with rear gate access. The basement floor has a superb family/ media room, utility room with integrated appliances, a double bedroom with built in wardrobes and a 'Jack & Jill' style en suite shower room.