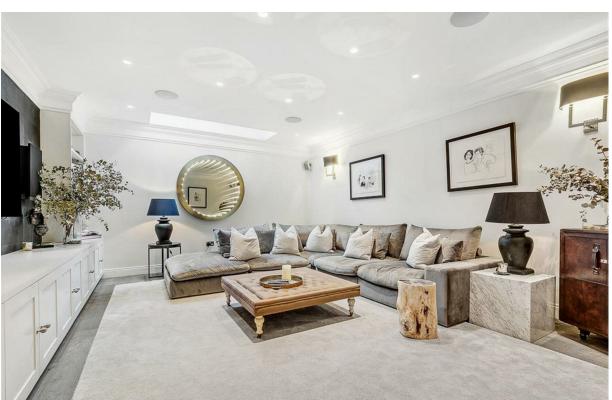

The first floor has an elegant principal bedroom with ample built in storage, with a substantial en-suite bathroom, a further double bedroom and a modern family bathroom. There are two further double bedrooms (one is currently used as a large study) and an en suite bathroom on the top floor. The house has been completed with premium finishes including wooden oak boards, Sevenoaks built in sound system, underfloor heating on the ground and basement levels a multi-room and Timothy Oulton lighting.