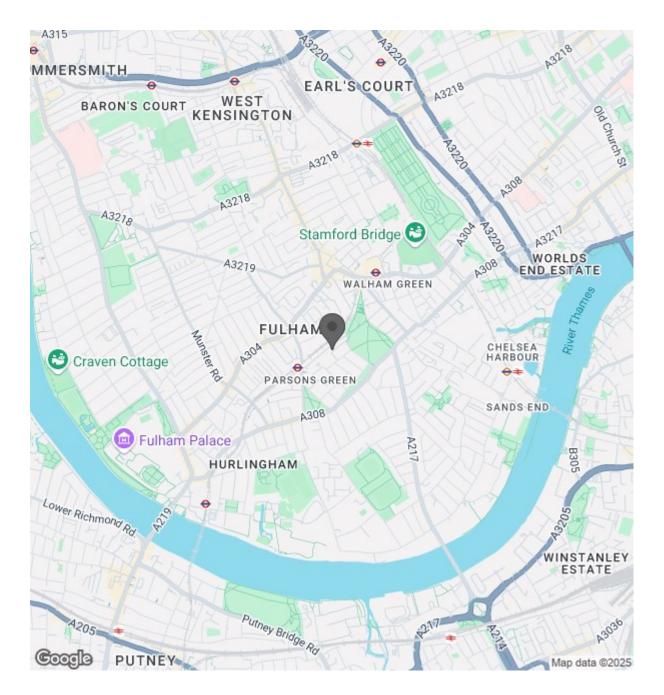

Campana Road is a quiet residential street located in an extremely popular group of roads that sit between Parsons Green and Eel Brook Common and is without question one of the very best locations Fulham has to offer. There is an array of restaurants, independent cafes, boutique shops a Waitrose nearby and a Whole Foods market (at Fulham Broadway, 5 minutes away). The nearest underground station is Parsons

## JAMES SIMS

020 7384 6790 james@brik.co.uk

Green (District Line, Zone 2) which is only minutes from the property. You can also catch regular buses from the New Kings Road into Chelsea and towards Central London. EPC rating - C

## Location

0000

0000

SQ FT

SQ M