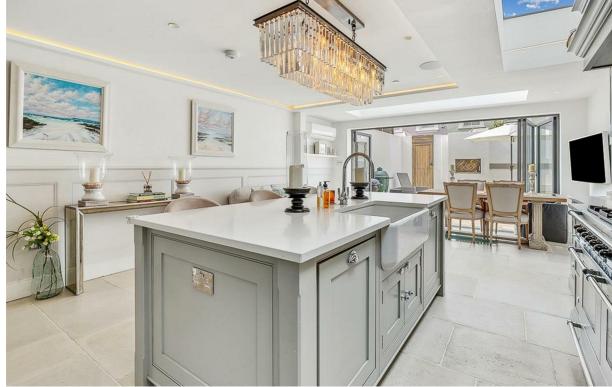

This stunning, back to brick refurbished house is arranged over four floors and extending to just under 2,600 sq ft. The bedrooms and living space have been well implemented and balanced perfectly. The ground floor has a formal reception room at the front with log burner, a useful boot room with storage and a separate cloakroom and an extended bespoke Tom Howley kitchen breakfast room, with Italian stone flooring, a central island, Falcon range and Fisher and Paykel fridge freezer. Bifold doors lead out onto a private garden with rear gate access. The basement floor has a superb family/ media room, utility room with integrated appliances, a double bedroom with built in wardrobes and a 'Jack & Jill' style en suite shower room.