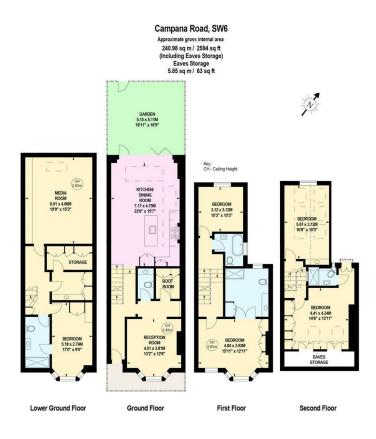

This stunning, back to brick refurbished house is arranged over four floors and extending to just under 2,600 sq ft. The bedrooms and living space have been well implemented and balanced perfectly. The ground floor has a formal reception room at the front with log burner, a useful boot room with storage and a separate cloakroom and an extended bespoke Tom Howley kitchen breakfast room, with Italian stone flooring, a central island, Falcon range and Fisher and Paykel fridge freezer. Bifold doors lead out onto a private garden with rear gate access. The basement floor has a superb family/ media room, utility room with integrated appliances, a double bedroom with built in wardrobes and a 'Jack & Jill' style en suite shower room.

The first floor has an elegant principal bedroom with ample built in storage, with a substantial en-suite bathroom, a further double bedroom and a modern family bathroom. There are two further double bedrooms (one is currently used as a large study) and an en suite bathroom on the top floor. The house has been completed with premium finishes including wooden oak boards, Sevenoaks built in sound system, underfloor heating on the ground and basement levels a multi-room and Timothy Oulton lighting.

- 5 bedrooms
- 4 bathrooms
- Formal reception room
- Family/media room
- Kitchen breakfast room
- Utility room
- Boot room and Cloakroom
- Private garden with gate access
- Approx. 2,594 sq ft (241 sq m)
- Council tax band G