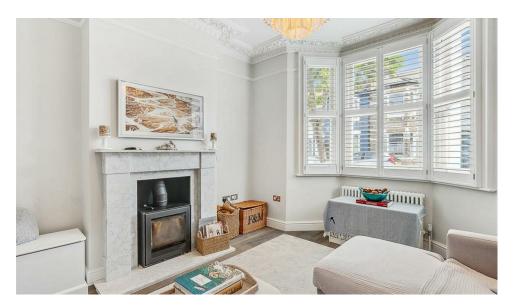

This stunning, back to brick refurbished house is arranged over four floors and extending to just under 2,600 sq ft. The bedrooms and living space have been well implemented and balanced perfectly. The ground floor has a formal reception room at the front with log burner, a useful boot room with storage and a separate cloakroom and an extended bespoke Tom Howley kitchen breakfast room, with Italian stone flooring, a central island, Falcon range and Fisher and Paykel fridge freezer. Bifold doors lead out onto a private garden with rear gate access. The basement floor has a superb family/ media room, utility room with integrated appliances, a double bedroom with built in wardrobes and a 'Jack & Jill' style en suite shower room.