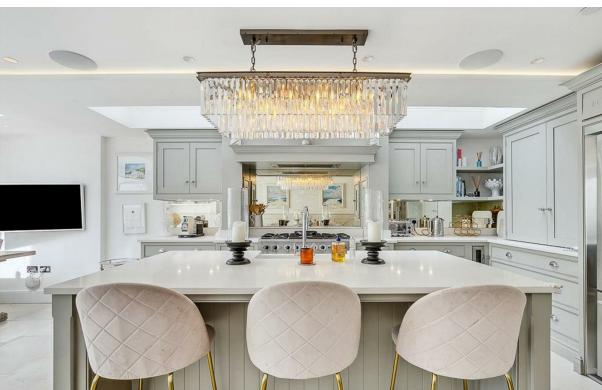

This stunning, back to brick refurbished house is arranged over four floors and extending to just under 2,600 sq ft. The bedrooms and living space have been well implemented and balanced perfectly. The ground floor has a formal reception room at the front with log burner, a useful boot room with storage and a separate cloakroom and an extended bespoke Tom Howley kitchen breakfast room, with Italian stone flooring, a central island, Falcon range and Fisher and Paykel fridge freezer. Bifold doors lead out onto a private garden with rear gate access. The basement floor has a superb family/ media room, utility room with integrated appliances, a double bedroom with built in wardrobes and a 'Jack & Jill' style en suite shower room.