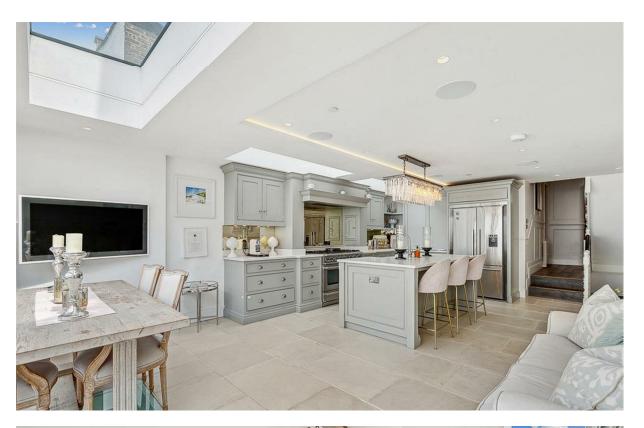

This stunning, back to brick refurbished house is arranged over four floors and extending to just under 2,600 sq ft. The bedrooms and living space have been well implemented and balanced perfectly. The ground floor has a formal reception room at the front with log burner, a useful boot room with storage and a separate cloakroom and an extended bespoke Tom Howley kitchen breakfast room, with Italian stone flooring, a central island, Falcon range and Fisher and Paykel fridge freezer. Bifold doors lead out onto a private garden with rear gate access. The basement floor has a superb family/ media room, utility room with integrated appliances, a double bedroom with built in wardrobes and a 'Jack & Jill' style en suite shower room.