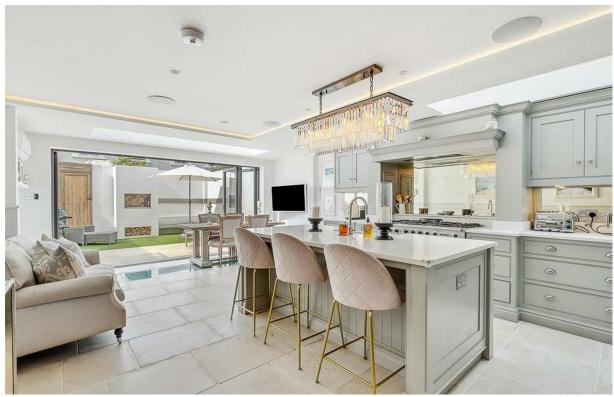

This stunning, back to brick refurbished house is arranged over four floors and extending to just under 2,600 sq ft. The bedrooms and living space have been well implemented and balanced perfectly. The ground floor has a formal reception room at the front with log burner, a useful boot room with storage and a separate cloakroom and an extended bespoke Tom Howley kitchen breakfast room, with Italian stone flooring, a central island, Falcon range and Fisher and Paykel fridge freezer. Bifold doors lead out onto a private garden with rear gate access. The basement floor has a superb family/ media room, utility room with integrated appliances, a double bedroom with built in wardrobes and a 'Jack & Jill' style en suite shower room.

- 5 bedrooms
- 4 bathrooms
- Formal reception room
- Family/media room
- Kitchen breakfast room
- Utility room
- Boot room and Cloakroom
- Private garden with gate access
- Approx. 2,594 sq ft (241 sq m)
- Council tax band G