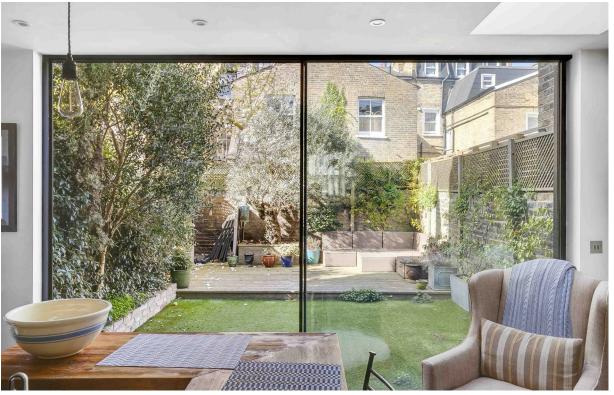

This outstanding house offering over 2,200 sq ft of living space and is finished to an excellent standard throughout. The substantial family home comprises a bright open plan kitchen breakfast room with sliding doors leading out to a private southwest facing rear garden, separate WC and a double reception room. On the first floor is a large principal bedroom suite with a dressing room and en-suite bathroom. There is also a second double bedroom with an en-suite bathroom and a separate utility room on this level. The top floor has been converted, creating two further double bedrooms and a family bathroom. There is also the additional benefit of a good size cellar, ideal for storage and for additional utilities, if required.

Felden Street is a quiet residential street located in a desirable group of roads just off the Fulham Road. The attraction of the area is the proximity of the restaurants, cafes and shops on the Fulham Road and Parsons Green, which is only a short walk away. The area is popular with families seeking larger houses with larger than average gardens and as such is always in high demand. The nearest underground station is Parsons Green (District Line, Zone 2) and there are regular buses that run along the Fulham Road towards Chelsea and central London. EPC rating - D

\*\*\* Disclaimer - A mix of current professional photos taken and a selection prior to the current tenancy.\*\*\*

- 4 bedrooms
- 3 bathrooms
- Double reception room
- Extended kitchen breakfast room
- Southwest facing garden
- Cellar
- Separate first floor Utility & Ground floor W.C
- Excellent condition
- Approx. 2,203 sq ft (204.66 sq m)
   Incl. 93 sq ft (8.64 sq m) of eaves
- Council tax band G / EPC rating D