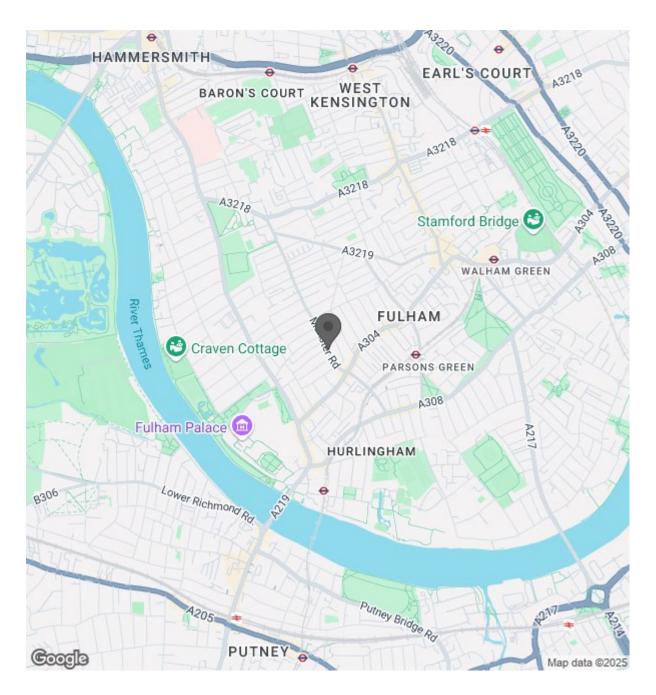

Felden Street is a quiet residential street located in a desirable group of roads just off the Fulham Road. The attraction of the area is the proximity of the restaurants, cafes and shops on the Fulham Road and Parsons Green, which is only a short walk away. The area is popular with families seeking larger houses with larger than average gardens and as such is always in high demand. The nearest underground station is Parsons Green (District Line, Zone 2) and there are regular buses that run along the Fulham Road towards Chelsea and central London. EPC rating - D

## Location

0000

SQ FT

0000

SQ M

Although every attempt has been made to ensure accuracy, all measurements are approximate.

This floorplan is for illustrative purposes only and not to scale.

Measured in accordance with RICS standards.