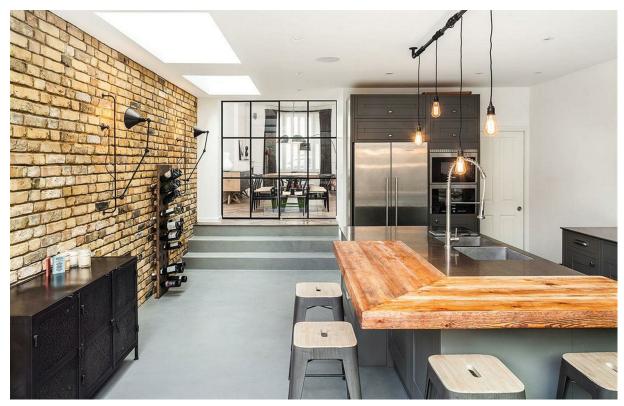

This outstanding house offering over 2,200 sq ft of living space and is finished to an excellent standard throughout. The substantial family home comprises a bright open plan kitchen breakfast room with sliding doors leading out to a private southwest facing rear garden, separate WC and a double reception room. On the first floor is a large principal bedroom suite with a dressing room and en-suite bathroom. There is also a second double bedroom with an en-suite bathroom and a separate utility room on this level. The top floor has been converted, creating two further double bedrooms and a family bathroom. There is also the additional benefit of a good size cellar, ideal for storage and for additional utilities, if required.

\*\*\* Disclaimer - A mix of current professional photos taken and a selection prior to the current tenancy.\*\*\*

- 4 bedrooms
- 3 bathrooms
- Double reception room
- Extended kitchen breakfast room
- Southwest facing garden
- Cellar
- Separate first floor Utility & Ground floor W.C
- Excellent condition
- Approx. 2,203 sq ft (204.66 sq m)
   Incl. 93 sq ft (8.64 sq m) of eaves
- Council tax band G / EPC rating D