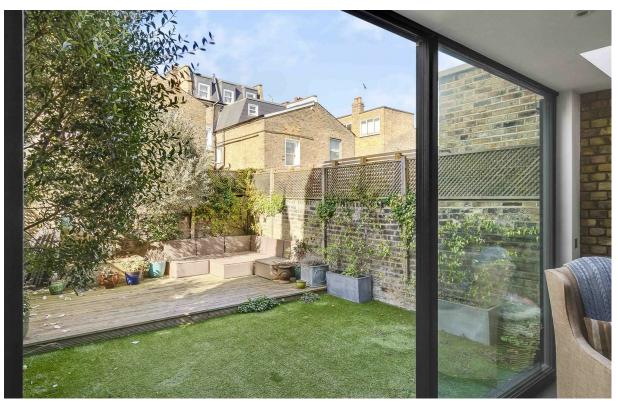

This outstanding house offering over 2,200 sq ft of living space and is finished to an excellent standard throughout. The substantial family home comprises a bright open plan kitchen breakfast room with sliding doors leading out to a private southwest facing rear garden, separate WC and a double reception room. On the first floor is a large principal bedroom suite with a dressing room and en-suite bathroom. There is also a second double bedroom with an en-suite bathroom and a separate utility room on this level. The top floor has been converted, creating two further double bedrooms and a family bathroom. There is also the additional benefit of a good size cellar, ideal for storage and for additional utilities, if required.

Felden Street is a quiet residential street located in a desirable group of roads just off the Fulham Road. The attraction of the area is the proximity of the restaurants, cafes and shops on the Fulham Road and Parsons Green, which is only a short walk away. The area is popular with families seeking larger houses with larger than average gardens and as such is always in high demand. The nearest underground station is Parsons Green (District Line, Zone 2) and there are regular buses that run along the Fulham Road towards Chelsea and central London. EPC rating - D

\*\*\* Disclaimer - A mix of current professional photos taken and a selection prior to the current tenancy.\*\*\*

- 4 bedrooms
- 3 bathrooms
- Double reception room
- Extended kitchen breakfast room
- Southwest facing garden
- Cellar
- Separate first floor Utility & Ground floor W.C
- Excellent condition
- Approx. 2,203 sq ft (204.66 sq m)
   Incl. 93 sq ft (8.64 sq m) of eaves
- Council tax band G / EPC rating D