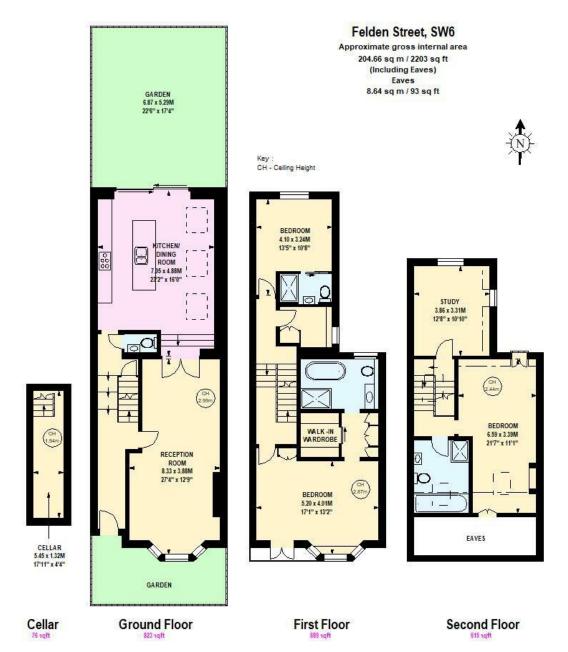

This outstanding house offering over 2,200 sq ft of living space and is finished to an excellent standard throughout. The substantial family home comprises a bright open plan kitchen breakfast room with sliding doors leading out to a private southwest facing rear garden, separate WC and a double reception room. On the first floor is a large principal bedroom suite with a dressing room and en-suite bathroom. There is also a second double bedroom with an en-suite bathroom and a separate utility room on this level. The top floor has been converted, creating two further double bedrooms and a family bathroom. There is also the additional benefit of a good size cellar, ideal for storage and for additional utilities, if required.

\*\*\* Disclaimer - A mix of current professional photos taken and a selection prior to the current tenancy.\*\*\*

- 4 bedrooms
- 3 bathrooms
- Double reception room
- Extended kitchen breakfast room
- Southwest facing garden
- Cellar
- Separate first floor Utility & Ground floor W.C
- Excellent condition
- Approx. 2,203 sq ft (204.66 sq m)
   Incl. 93 sq ft (8.64 sq m) of eaves
- Council tax band G / EPC rating D

## Location

0000

SQ FT

0000

SQ M

Although every attempt has been made to ensure accuracy, all measurements are approximate.

This floorplan is for illustrative purposes only and not to scale.

Measured in accordance with RICS standards.