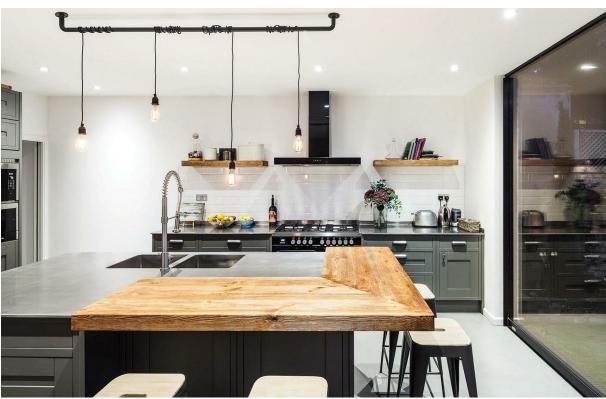

This outstanding house offering over 2,200 sq ft of living space and is finished to an excellent standard throughout. The substantial family home comprises a bright open plan kitchen breakfast room with sliding doors leading out to a private southwest facing rear garden, separate WC and a double reception room. On the first floor is a large principal bedroom suite with a dressing room and en-suite bathroom. There is also a second double bedroom with an en-suite bathroom and a separate utility room on this level. The top floor has been converted, creating two further double bedrooms and a family bathroom. There is also the additional benefit of a good size cellar, ideal for storage and for additional utilities, if required.

\*\*\* Disclaimer - A mix of current professional photos taken and a selection prior to the current tenancy.\*\*\*

- 4 bedrooms
- 3 bathrooms
- Double reception room
- Extended kitchen breakfast room
- Southwest facing garden
- Cellar
- Separate first floor Utility & Ground floor W.C
- Excellent condition
- Approx. 2,203 sq ft (204.66 sq m)
   Incl. 93 sq ft (8.64 sq m) of eaves
- Council tax band G / EPC rating D