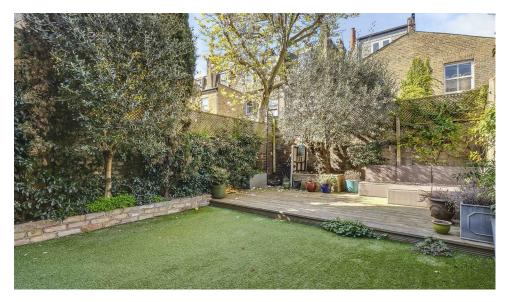

This outstanding house offering over 2,200 sq ft of living space and is finished to an excellent standard throughout. The substantial family home comprises a bright open plan kitchen breakfast room with sliding doors leading out to a private southwest facing rear garden, separate WC and a double reception room. On the first floor is a large principal bedroom suite with a dressing room and en-suite bathroom. There is also a second double bedroom with an en-suite bathroom and a separate utility room on this level. The top floor has been converted, creating two further double bedrooms and a family bathroom. There is also the additional benefit of a good size cellar, ideal for storage and for additional utilities, if required.

\*\*\* Disclaimer - A mix of current professional photos taken and a selection prior to the current tenancy.\*\*\*

- 4 bedrooms
- 3 bathrooms
- Double reception room
- Extended kitchen breakfast room
- Southwest facing garden
- Cellar
- Separate first floor Utility & Ground floor W.C
- Excellent condition
- Approx. 2,203 sq ft (204.66 sq m)
   Incl. 93 sq ft (8.64 sq m) of eaves
- Council tax band G / EPC rating D