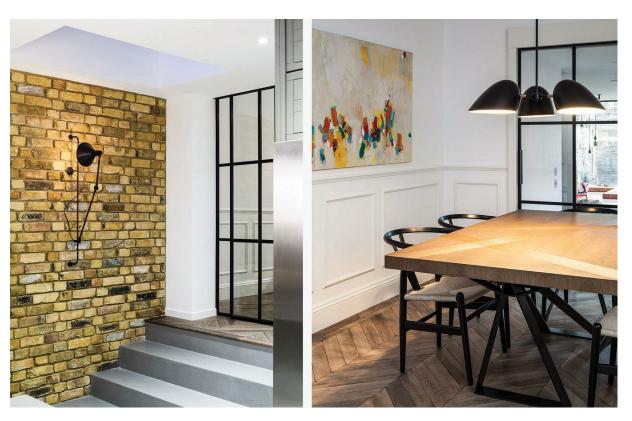

This outstanding house offering over 2,200 sq ft of living space and is finished to an excellent standard throughout. The substantial family home comprises a bright open plan kitchen breakfast room with sliding doors leading out to a private southwest facing rear garden, separate WC and a double reception room. On the first floor is a large principal bedroom suite with a dressing room and en-suite bathroom. There is also a second double bedroom with an en-suite bathroom and a separate utility room on this level. The top floor has been converted, creating two further double bedrooms and a family bathroom. There is also the additional benefit of a good size cellar, ideal for storage and for additional utilities, if required.

\*\*\* Disclaimer - A mix of current professional photos taken and a selection prior to the current tenancy.\*\*\*

- 4 bedrooms
- 3 bathrooms
- Double reception room
- Extended kitchen breakfast room
- Southwest facing garden
- Cellar
- Separate first floor Utility & Ground floor W.C
- Excellent condition
- Approx. 2,203 sq ft (204.66 sq m)
   Incl. 93 sq ft (8.64 sq m) of eaves
- Council tax band G / EPC rating D