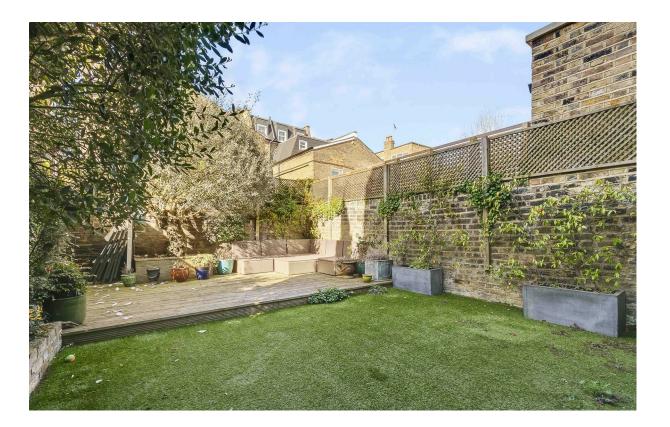

This outstanding house offering over 2,200 sq ft of living space and is finished to an excellent standard throughout. The substantial family home comprises a bright open plan kitchen breakfast room with sliding doors leading out to a private southwest facing rear garden, separate WC and a double reception room. On the first floor is a large principal bedroom suite with a dressing room and en-suite bathroom. There is also a second double bedroom with an en-suite bathroom and a separate utility room on this level. The top floor has been converted, creating two further double bedrooms and a family bathroom. There is also the additional benefit of a good size cellar, ideal for storage and for additional utilities, if required.

\*\*\* Disclaimer - A mix of current professional photos taken and a selection prior to the current tenancy.\*\*\*

- 4 bedrooms
- 3 bathrooms
- Double reception room
- Extended kitchen breakfast room
- Southwest facing garden
- Cellar
- Separate first floor Utility & Ground floor W.C
- Excellent condition
- Approx. 2,203 sq ft (204.66 sq m)
   Incl. 93 sq ft (8.64 sq m) of eaves
- Council tax band G / EPC rating D