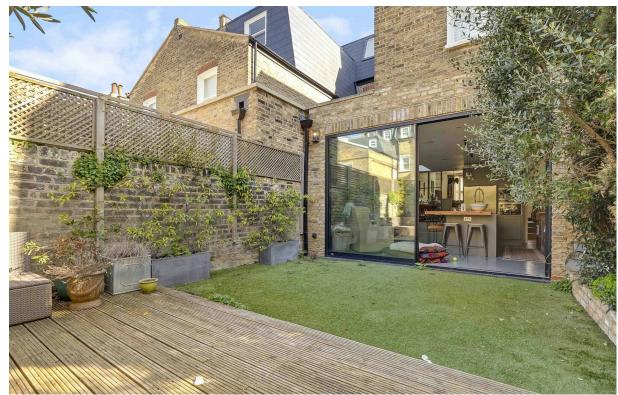

This outstanding house offering over 2,200 sq ft of living space and is finished to an excellent standard throughout. The substantial family home comprises a bright open plan kitchen breakfast room with sliding doors leading out to a private southwest facing rear garden, separate WC and a double reception room. On the first floor is a large principal bedroom suite with a dressing room and en-suite bathroom. There is also a second double bedroom with an en-suite bathroom and a separate utility room on this level. The top floor has been converted, creating two further double bedrooms and a family bathroom. There is also the additional benefit of a good size cellar, ideal for storage and for additional utilities, if required.

\*\*\* Disclaimer - A mix of current professional photos taken and a selection prior to the current tenancy.\*\*\*

- 4 bedrooms
- 3 bathrooms
- Double reception room
- Extended kitchen breakfast room
- Southwest facing garden
- Cellar
- Separate first floor Utility & Ground floor W.C
- Excellent condition
- Approx. 2,203 sq ft (204.66 sq m)
   Incl. 93 sq ft (8.64 sq m) of eaves
- Council tax band G / EPC rating D