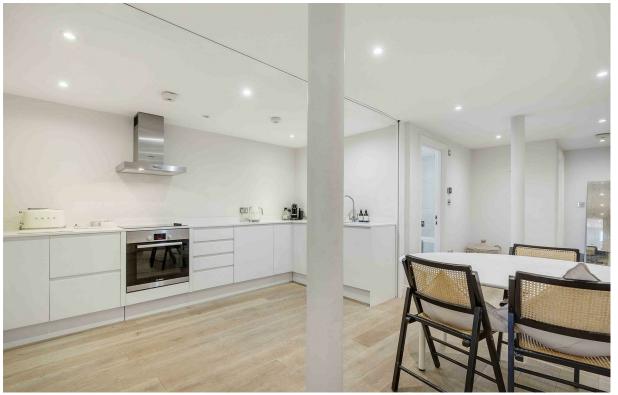

## Greyhound Road

£550,000 Leasehold 1 BED Maisonette **0000** SQ FT

The layout maximises the available living space and light, whilst being practical and offering excellent storage space throughout. There's a large reception room which is partially open to a modern kitchen with a dining area, a modern bathroom and a large double bedroom located to the rear of the property with a walk-in wardrobe.

- 860 Sqft ( 79sqm)
- Large open plan living space
- Modern kitchen with dining area
- One bedroom
- Walk in Wardrobe
- Own entrance
- New lease 150 year lease
- Chain free
- EPC: D rating