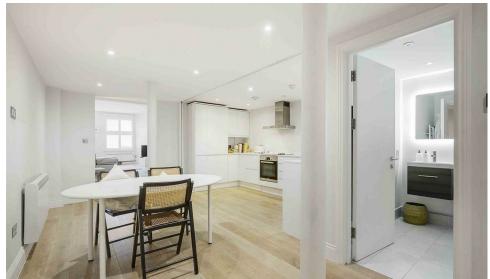

## Greyhound Road

£550,000 Leasehold 1 BED Maisonette **0000** SQ FT

The layout maximises the available living space and light, whilst being practical and offering excellent storage space throughout. There's a large reception room which is partially open to a modern kitchen with a dining area, a modern bathroom and a large double bedroom located to the rear of the property with a walk-in wardrobe.

- 860 Sqft ( 79sqm)
- Large open plan living space
- Modern kitchen with dining area
- One bedroom
- Walk in Wardrobe
- Own entrance
- New lease 150 year lease
- Chain free
- EPC: D rating