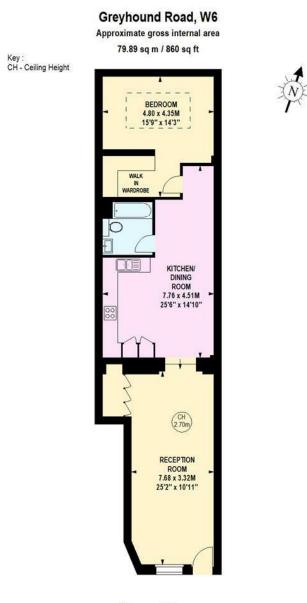

- 860 Sqft ( 79sqm)
- Large open plan living space
- Modern kitchen with dining area
- One bedroom
- Walk in Wardrobe
- Own entrance
- New lease 150 year lease
- Chain free
- EPC: D rating

## Brik

0000

SQ FT

1

0000

SQ M

**Ground Floor** 

Although every attempt has been made to ensure accuracy, all measurements are approximate. This floorplan is for illustrative purposes only and not to scale. Measured in accordance with RICS standards.