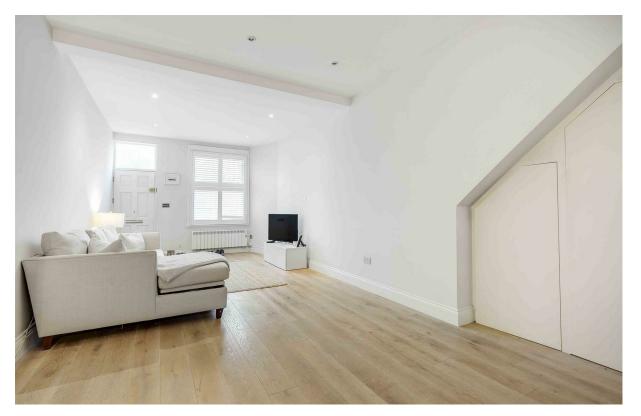

## Greyhound Road

£550,000 Leasehold 1 BED Maisonette **0000** SQ FT

The layout maximises the available living space and light, whilst being practical and offering excellent storage space throughout. There's a large reception room which is partially open to a modern kitchen with a dining area, a modern bathroom and a large double bedroom located to the rear of the property with a walk-in wardrobe.

- 860 Sqft ( 79sqm)
- Large open plan living space
- Modern kitchen with dining area
- One bedroom
- Walk in Wardrobe
- Own entrance
- New lease 150 year lease
- Chain free
- EPC: D rating