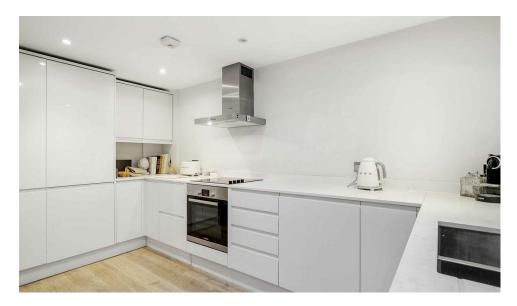

## Greyhound Road

£550,000 Leasehold 1 BED Maisonette **0000** SQ FT

The layout maximises the available living space and light, whilst being practical and offering excellent storage space throughout. There's a large reception room which is partially open to a modern kitchen with a dining area, a modern bathroom and a large double bedroom located to the rear of the property with a walk-in wardrobe.

- 860 Sqft ( 79sqm)
- Large open plan living space
- Modern kitchen with dining area
- One bedroom
- Walk in Wardrobe
- Own entrance
- New lease 150 year lease
- Chain free
- EPC: D rating