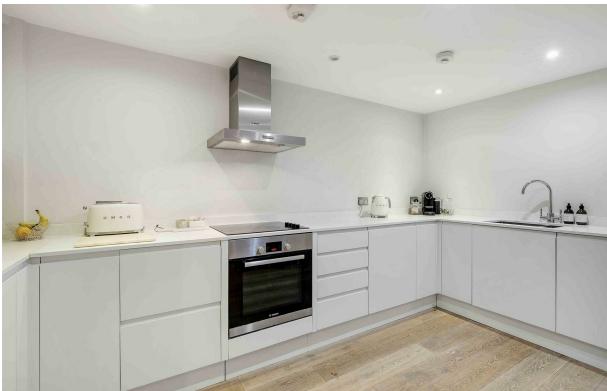

## Greyhound Road

£550,000 Leasehold 1 BED Maisonette **0000** SQ FT

The layout maximises the available living space and light, whilst being practical and offering excellent storage space throughout. There's a large reception room which is partially open to a modern kitchen with a dining area, a modern bathroom and a large double bedroom located to the rear of the property with a walk-in wardrobe.

- 860 Sqft ( 79sqm)
- Large open plan living space
- Modern kitchen with dining area
- One bedroom
- Walk in Wardrobe
- Own entrance
- New lease 150 year lease
- Chain free
- EPC: D rating