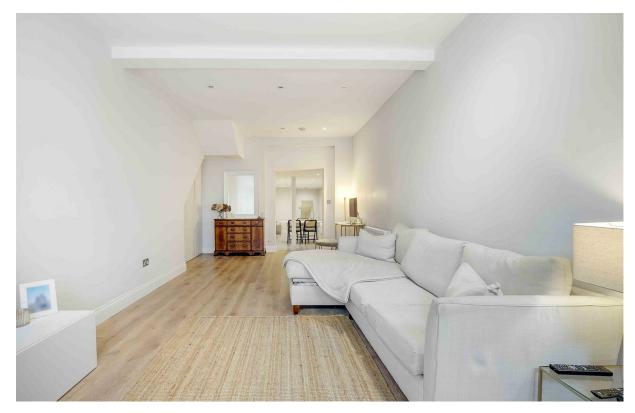

## Greyhound Road

£550,000 Leasehold 1 BED Maisonette **0000** SQ FT

The layout maximises the available living space and light, whilst being practical and offering excellent storage space throughout. There's a large reception room which is partially open to a modern kitchen with a dining area, a modern bathroom and a large double bedroom located to the rear of the property with a walk-in wardrobe.

- 860 Sqft ( 79sqm)
- Large open plan living space
- Modern kitchen with dining area
- One bedroom
- Walk in Wardrobe
- Own entrance
- New lease 150 year lease
- Chain free
- EPC: D rating