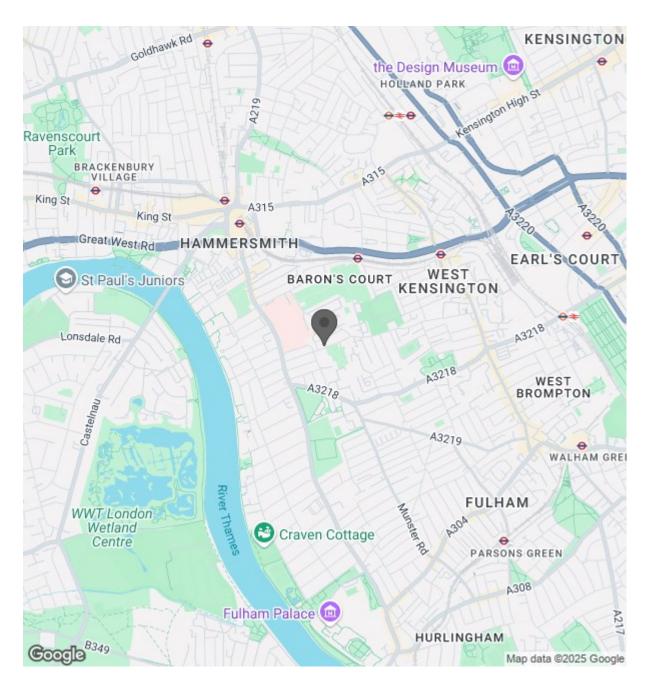

Greyhound Road is well located close to the historic Queens Club and therefore benefits from the shopping and transport facilities of the local area, including Barons Court and West Kensington, as well as nearby Hammersmith. Barons Court is the closest underground station, which is on both the District and Piccadilly Lines (Zone 2). LBHF –Band E

### Location