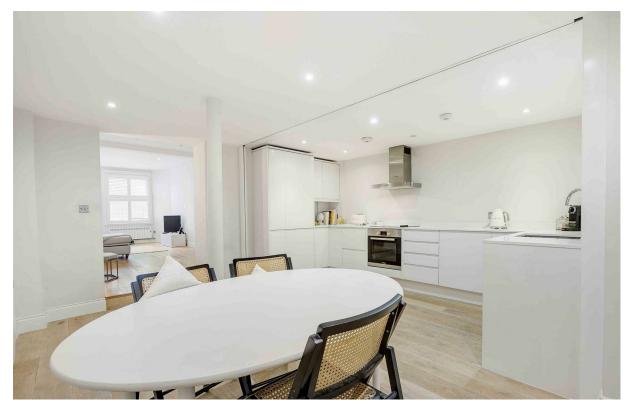

## Greyhound Road

£550,000 Leasehold 1 BED Maisonette **0000** SQ FT

The layout maximises the available living space and light, whilst being practical and offering excellent storage space throughout. There's a large reception room which is partially open to a modern kitchen with a dining area, a modern bathroom and a large double bedroom located to the rear of the property with a walk-in wardrobe.

- 860 Sqft ( 79sqm)
- Large open plan living space
- Modern kitchen with dining area
- One bedroom
- Walk in Wardrobe
- Own entrance
- New lease 150 year lease
- Chain free
- EPC: D rating