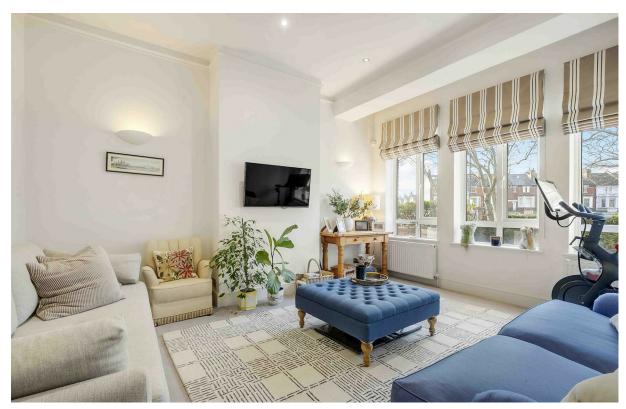

2 double bedrooms2 bathrooms (1 en suite)

Reception room

Extended kitchen/dining room

Private garden

Excellent storage

Stunning views

Share of freehold

Approx 893 sq ft (83 sq m)

Council Tax band - E

The modern and stylish property has been extended on the side and rear and offers almost 900 sq ft of living space.

Comprising a bright and elegant reception room at the front, offering stunning direct views of the green, a double bedroom with ample built in storage and an ensuite shower room, a further double bathroom with access onto a private courtyard and a modern family bathroom. At the rear is an extended kitchen dining room with integrated appliances. Bi fold doors open onto a 30ft (9.21 m) private landscaped garden. This property is finished to a very high standard and is being sold with a share of freehold. EPC rating - C