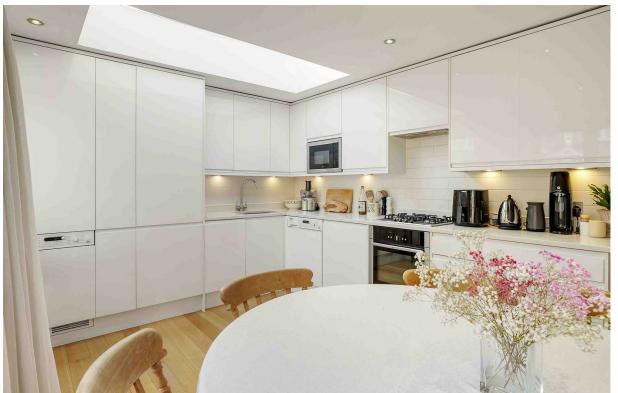

Council Tax band - E

The modern and stylish property has been extended on the side and rear and offers almost 900 sq ft of living space.

Comprising a bright and elegant reception room at the front, offering stunning direct views of the green, a double bedroom with ample built in storage and an ensuite shower room, a further double bathroom with access onto a private courtyard and a modern family bathroom. At the rear is an extended kitchen dining room with integrated appliances. Bi fold doors open onto a 30ft (9.21 m) private landscaped garden. This property is finished to a very high standard and is being sold with a share of freehold. EPC rating - C