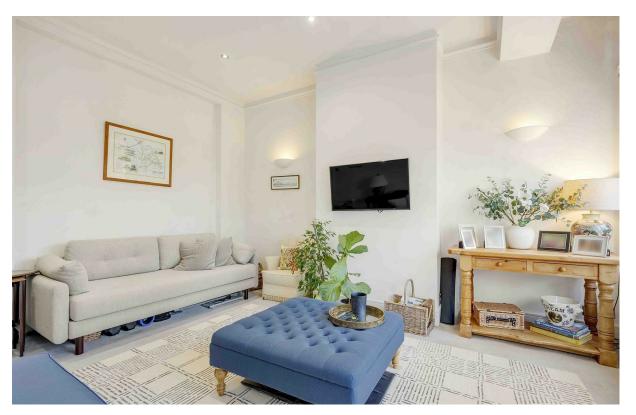

2 double bedrooms2 bathrooms (1 en suite)

Reception room

Extended kitchen/dining room

Private garden

Excellent storage

Stunning views

Share of freehold

Approx 893 sq ft (83 sq m)

Council Tax band - E

The modern and stylish property has been extended on the side and rear and offers almost 900 sq ft of living space.

Comprising a bright and elegant reception room at the front, offering stunning direct views of the green, a double bedroom with ample built in storage and an ensuite shower room, a further double bathroom with access onto a private courtyard and a modern family bathroom. At the rear is an extended kitchen dining room with integrated appliances. Bi fold doors open onto a 30ft (9.21 m) private landscaped garden. This property is finished to a very high standard and is being sold with a share of freehold. EPC rating - C