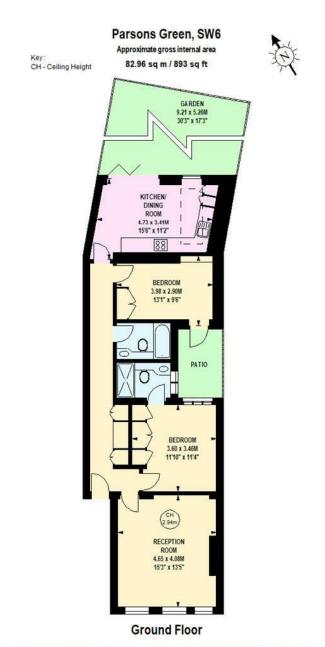

2 double bedrooms2 bathrooms (1 en suite)

Reception room

Extended kitchen/dining room

Private garden

Excellent storage

Stunning views

Share of freehold

Approx 893 sq ft (83 sq m)

Council Tax band - E

The modern and stylish property has been extended on the side and rear and offers almost 900 sq ft of living space.

Comprising a bright and elegant reception room at the front, offering stunning direct views of the green, a double bedroom with ample built in storage and an ensuite shower room, a further double bathroom with access onto a private courtyard and a modern family bathroom. At the rear is an extended kitchen dining room with integrated appliances. Bi fold doors open onto a 30ft (9.21 m) private landscaped garden. This property is finished to a very high standard and is being sold with a share of freehold. EPC rating - C

## Location

0000

SQ FT

SQ M

Although every attempt has been made to ensure accuracy, all measurements are approximate.

This floorplan is for illustrative purposes only and not to scale.

Measured in accordance with RICS standards.