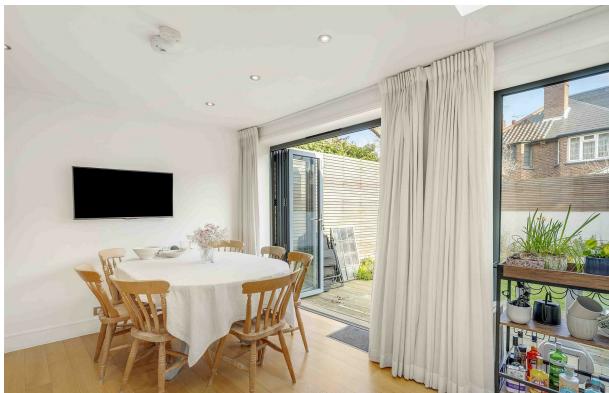

Council Tax band - E

The modern and stylish property has been extended on the side and rear and offers almost 900 sq ft of living space.

Comprising a bright and elegant reception room at the front, offering stunning direct views of the green, a double bedroom with ample built in storage and an ensuite shower room, a further double bathroom with access onto a private courtyard and a modern family bathroom. At the rear is an extended kitchen dining room with integrated appliances. Bi fold doors open onto a 30ft (9.21 m) private landscaped garden. This property is finished to a very high standard and is being sold with a share of freehold. EPC rating - C