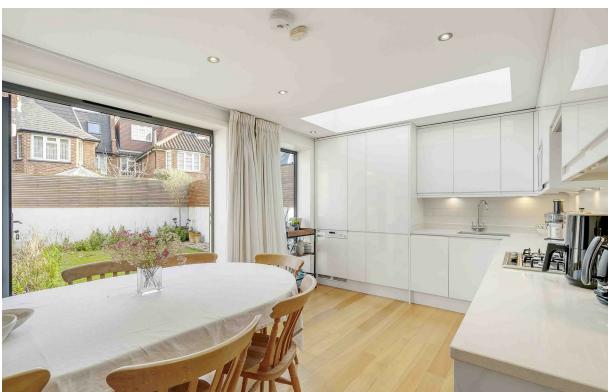

2 double bedrooms2 bathrooms (1 en suite)

Reception room

Extended kitchen/dining room

Private garden

Excellent storage

Stunning views

Share of freehold

Approx 893 sq ft (83 sq m)

Council Tax band - E

The modern and stylish property has been extended on the side and rear and offers almost 900 sq ft of living space.

Comprising a bright and elegant reception room at the front, offering stunning direct views of the green, a double bedroom with ample built in storage and an ensuite shower room, a further double bathroom with access onto a private courtyard and a modern family bathroom. At the rear is an extended kitchen dining room with integrated appliances. Bi fold doors open onto a 30ft (9.21 m) private landscaped garden. This property is finished to a very high standard and is being sold with a share of freehold. EPC rating - C