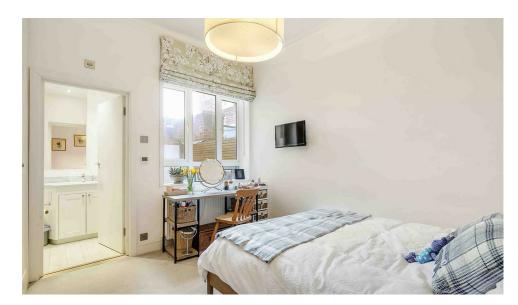

2 double bedrooms2 bathrooms (1 en suite)

Reception room

Extended kitchen/dining room

Private garden

Excellent storage

Stunning views

Share of freehold

Approx 893 sq ft (83 sq m)

Council Tax band - E

The modern and stylish property has been extended on the side and rear and offers almost 900 sq ft of living space.

Comprising a bright and elegant reception room at the front, offering stunning direct views of the green, a double bedroom with ample built in storage and an ensuite shower room, a further double bathroom with access onto a private courtyard and a modern family bathroom. At the rear is an extended kitchen dining room with integrated appliances. Bi fold doors open onto a 30ft (9.21 m) private landscaped garden. This property is finished to a very high standard and is being sold with a share of freehold. EPC rating - C