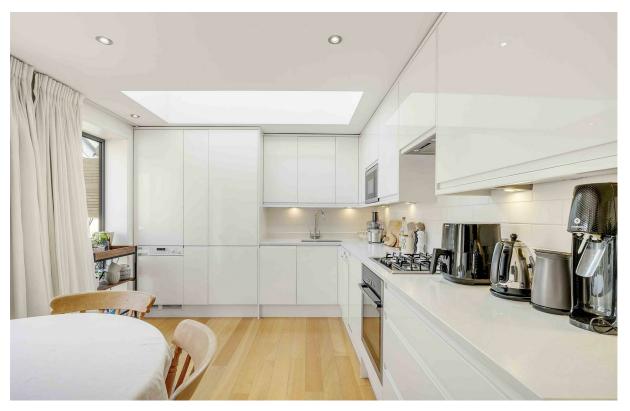

Council Tax band - E

The modern and stylish property has been extended on the side and rear and offers almost 900 sq ft of living space.

Comprising a bright and elegant reception room at the front, offering stunning direct views of the green, a double bedroom with ample built in storage and an ensuite shower room, a further double bathroom with access onto a private courtyard and a modern family bathroom. At the rear is an extended kitchen dining room with integrated appliances. Bi fold doors open onto a 30ft (9.21 m) private landscaped garden. This property is finished to a very high standard and is being sold with a share of freehold. EPC rating - C