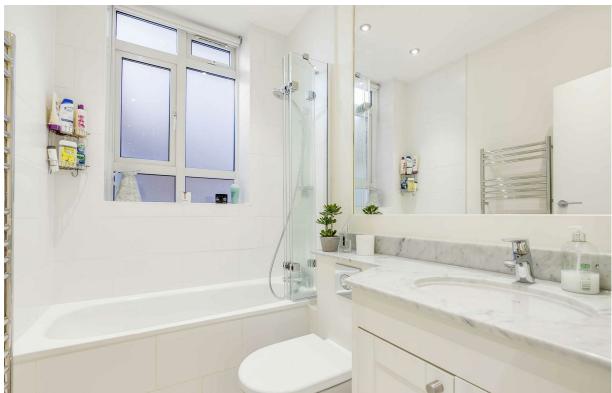

2 double bedrooms2 bathrooms (1 en suite)

Reception room

Extended kitchen/dining room

Private garden

Excellent storage

Stunning views

Share of freehold

Approx 893 sq ft (83 sq m)

Council Tax band - E

The modern and stylish property has been extended on the side and rear and offers almost 900 sq ft of living space.

Comprising a bright and elegant reception room at the front, offering stunning direct views of the green, a double bedroom with ample built in storage and an ensuite shower room, a further double bathroom with access onto a private courtyard and a modern family bathroom. At the rear is an extended kitchen dining room with integrated appliances. Bi fold doors open onto a 30ft (9.21 m) private landscaped garden. This property is finished to a very high standard and is being sold with a share of freehold. EPC rating - C