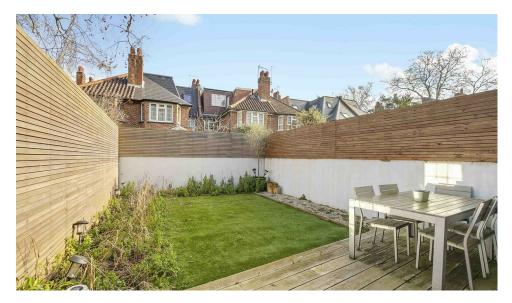

2 double bedrooms2 bathrooms (1 en suite)

Reception room

Extended kitchen/dining room

Private garden

Excellent storage

Stunning views

Share of freehold

Approx 893 sq ft (83 sq m)

Council Tax band - E

The modern and stylish property has been extended on the side and rear and offers almost 900 sq ft of living space.

Comprising a bright and elegant reception room at the front, offering stunning direct views of the green, a double bedroom with ample built in storage and an ensuite shower room, a further double bathroom with access onto a private courtyard and a modern family bathroom. At the rear is an extended kitchen dining room with integrated appliances. Bi fold doors open onto a 30ft (9.21 m) private landscaped garden. This property is finished to a very high standard and is being sold with a share of freehold. EPC rating - C