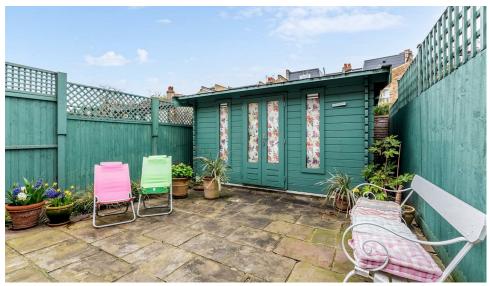

SQ FT

decorated and excellently presented throughout due to the owner having a keen eye for presentation. The welcoming double reception room leads to a large eat in kitchen which can be separated from the dining area with sliding doors. The kitchen provides built in oven and microwave, plate warmer, dishwasher and excellent storage. The kitchen then leads to both a handy utility room and sizeable private patio garden. The first floor comprises of a master bedroom with huge walk in wardrobe, family bathroom and second double bedroom which overlooks the garden. The second floor contains a further double bedroom with ensuite bathroom and plenty of storage

- Three double bedrooms
- Two bathrooms
- Munster Village
- Eat in kitchen
- Private garden
- Utility room
- Large walk in wardrobe
- Double reception
- Furnished
- Available from 06/06/24

ANDREW SHAW

02073846790 andrew@brik.co.uk