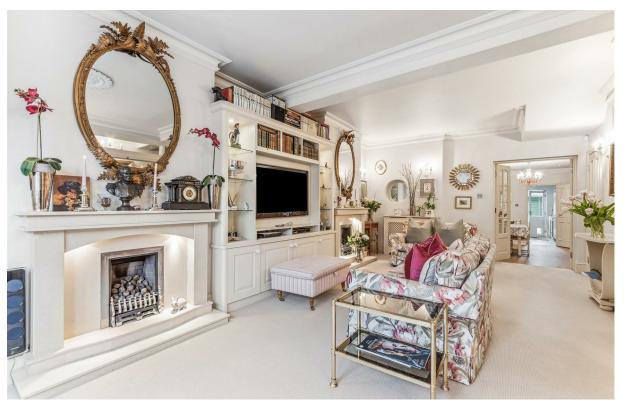

SQ FT

decorated and excellently presented throughout due to the owner having a keen eye for presentation. The welcoming double reception room leads to a large eat in kitchen which can be separated from the dining area with sliding doors. The kitchen provides built in oven and microwave, plate warmer, dishwasher and excellent storage. The kitchen then leads to both a handy utility room and sizeable private patio garden. The first floor comprises of a master bedroom with huge walk in wardrobe, family bathroom and second double bedroom which overlooks the garden. The second floor contains a further double bedroom with ensuite bathroom and plenty of storage

- Three double bedrooms
- Two bathrooms
- Munster Village
- Eat in kitchen
- Private garden
- Utility room
- Large walk in wardrobe
- Double reception
- Furnished
- Available from 06/06/24

ANDREW SHAW

02073846790 andrew@brik.co.uk