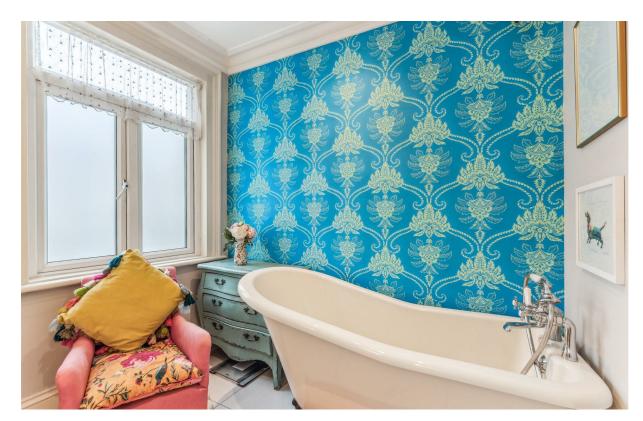

SQ FT

decorated and excellently presented throughout due to the owner having a keen eye for presentation. The welcoming double reception room leads to a large eat in kitchen which can be separated from the dining area with sliding doors. The kitchen provides built in oven and microwave, plate warmer, dishwasher and excellent storage. The kitchen then leads to both a handy utility room and sizeable private patio garden. The first floor comprises of a master bedroom with huge walk in wardrobe, family bathroom and second double bedroom which overlooks the garden. The second floor contains a further double bedroom with ensuite bathroom and plenty of storage