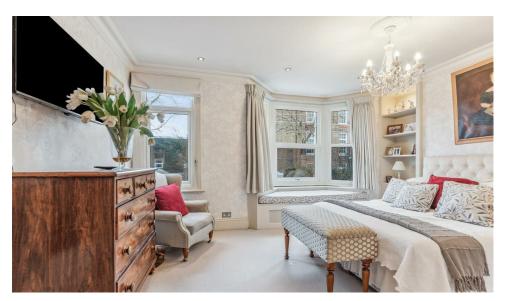

SQ FT

decorated and excellently presented throughout due to the owner having a keen eye for presentation. The welcoming double reception room leads to a large eat in kitchen which can be separated from the dining area with sliding doors. The kitchen provides built in oven and microwave, plate warmer, dishwasher and excellent storage. The kitchen then leads to both a handy utility room and sizeable private patio garden. The first floor comprises of a master bedroom with huge walk in wardrobe, family bathroom and second double bedroom which overlooks the garden. The second floor contains a further double bedroom with ensuite bathroom and plenty of storage

- Three double bedrooms
- Two bathrooms
- Munster Village
- Eat in kitchen
- Private garden
- Utility room
- Large walk in wardrobe
- Double reception
- Furnished
- Available from 06/06/24

ANDREW SHAW

02073846790 andrew@brik.co.uk