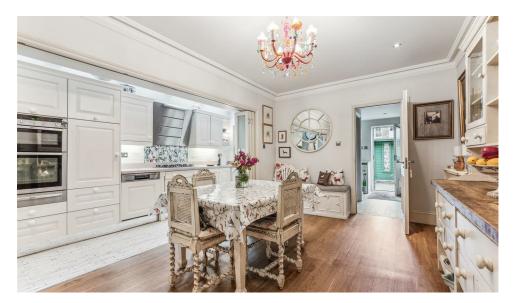

SQ FT

decorated and excellently presented throughout due to the owner having a keen eye for presentation. The welcoming double reception room leads to a large eat in kitchen which can be separated from the dining area with sliding doors. The kitchen provides built in oven and microwave, plate warmer, dishwasher and excellent storage. The kitchen then leads to both a handy utility room and sizeable private patio garden. The first floor comprises of a master bedroom with huge walk in wardrobe, family bathroom and second double bedroom which overlooks the garden. The second floor contains a further double bedroom with ensuite bathroom and plenty of storage