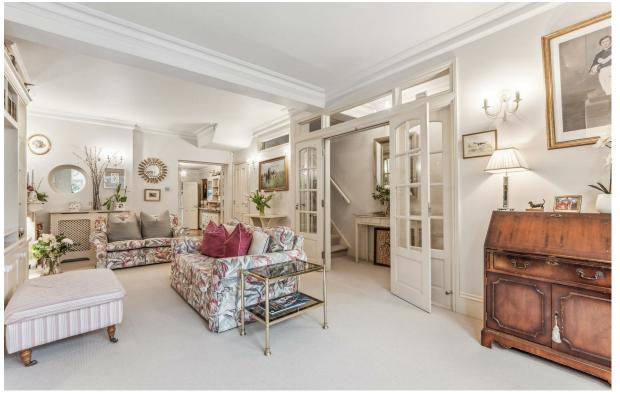

SQ FT

decorated and excellently presented throughout due to the owner having a keen eye for presentation. The welcoming double reception room leads to a large eat in kitchen which can be separated from the dining area with sliding doors. The kitchen provides built in oven and microwave, plate warmer, dishwasher and excellent storage. The kitchen then leads to both a handy utility room and sizeable private patio garden. The first floor comprises of a master bedroom with huge walk in wardrobe, family bathroom and second double bedroom which overlooks the garden. The second floor contains a further double bedroom with ensuite bathroom and plenty of storage