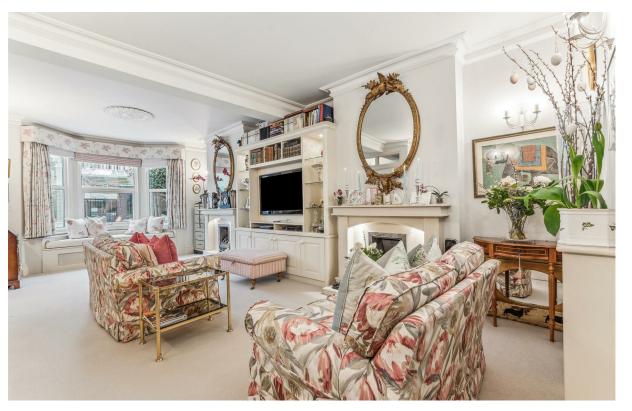

SQ FT

decorated and excellently presented throughout due to the owner having a keen eye for presentation. The welcoming double reception room leads to a large eat in kitchen which can be separated from the dining area with sliding doors. The kitchen provides built in oven and microwave, plate warmer, dishwasher and excellent storage. The kitchen then leads to both a handy utility room and sizeable private patio garden. The first floor comprises of a master bedroom with huge walk in wardrobe, family bathroom and second double bedroom which overlooks the garden. The second floor contains a further double bedroom with ensuite bathroom and plenty of storage