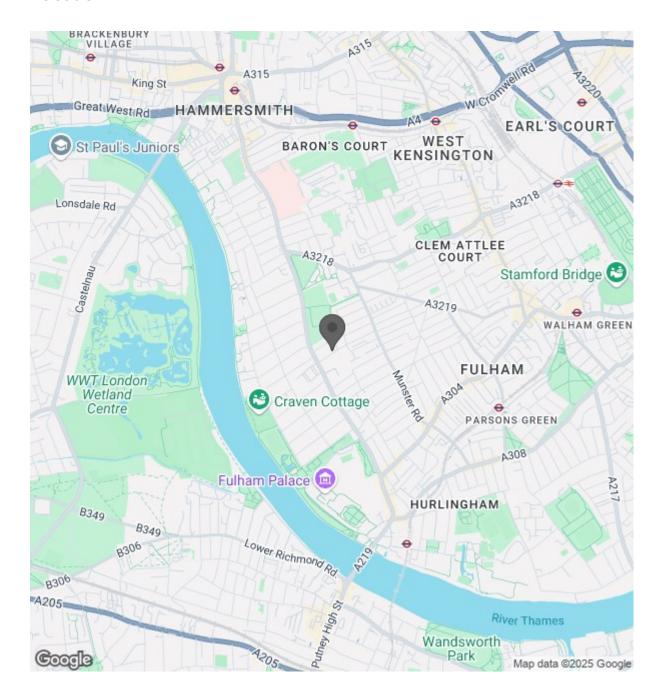

Available from June to October, the house is thoughtfully

Kingwood Road is located in a popular area in 'Munster Village'. It's also not far from the shops, restaurants and amenities of Fulham Road and there are several independent cafes and shops closer to hand on the Munster Road itself. There are plenty of Nursery & Primary Schools close. The closest underground station is either Parsons Green or Fulham Broadway (District Line, Zone 2) which is within walking distance, and you can catch regular buses from Fulham Palace Road north to the transport hub of Hammersmith (Piccadilly, District and Hammersmith & City Lines). Buses also run towards Chelsea and central London from the Fulham Road. The Thames riverside walk and Bishops Park (popular with families) is also a real bonus being only a short walk away. EPC – C

## Location

0000

0000

SQ FT

SQ M

Not to scale, for guidance only and must not be relied upon as a statement of fact.

All measurements and areas are approximate only