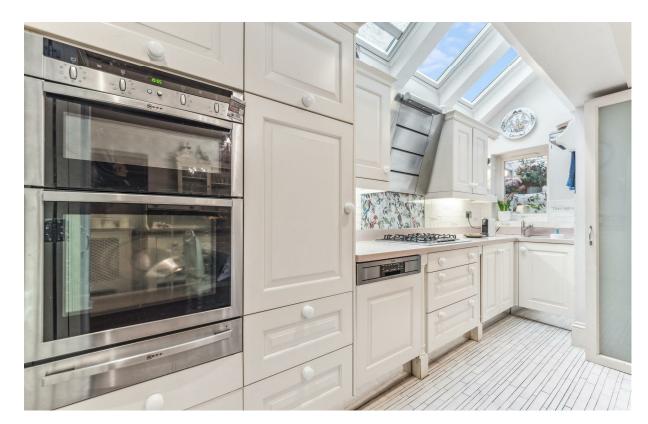

SQ FT

decorated and excellently presented throughout due to the owner having a keen eye for presentation. The welcoming double reception room leads to a large eat in kitchen which can be separated from the dining area with sliding doors. The kitchen provides built in oven and microwave, plate warmer, dishwasher and excellent storage. The kitchen then leads to both a handy utility room and sizeable private patio garden. The first floor comprises of a master bedroom with huge walk in wardrobe, family bathroom and second double bedroom which overlooks the garden. The second floor contains a further double bedroom with ensuite bathroom and plenty of storage