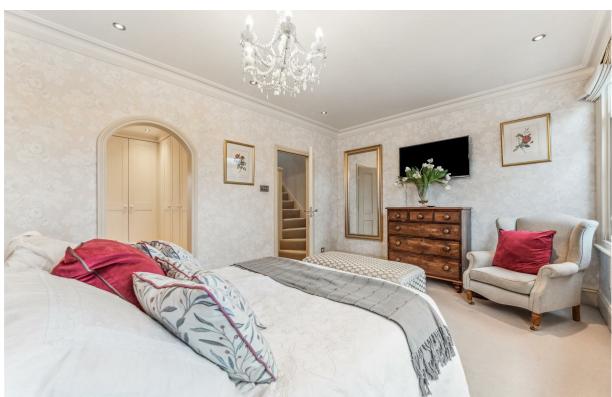

SQ FT

decorated and excellently presented throughout due to the owner having a keen eye for presentation. The welcoming double reception room leads to a large eat in kitchen which can be separated from the dining area with sliding doors. The kitchen provides built in oven and microwave, plate warmer, dishwasher and excellent storage. The kitchen then leads to both a handy utility room and sizeable private patio garden. The first floor comprises of a master bedroom with huge walk in wardrobe, family bathroom and second double bedroom which overlooks the garden. The second floor contains a further double bedroom with ensuite bathroom and plenty of storage