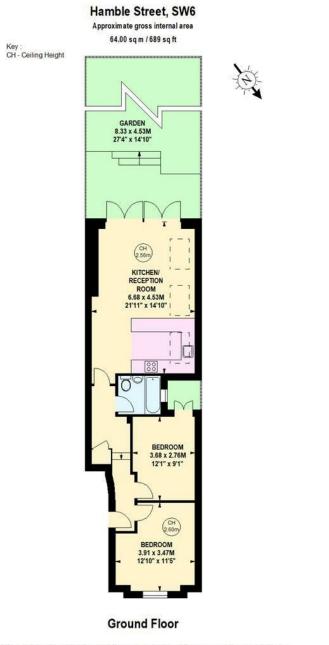

## Hamble Street

£2,800 Per

2 BED Apartment 0000 SQ FT

This stylish property which is kept in excellent condition offers 689 sq ft of living space, two double bedrooms, modern bathroom and a fantastic open plan reception providing great space for entertaining. Attracting an abundance of natural light via the patio doors and multiple skylights the apartment provides a welcome sanctuary from the hustle and bustle of city life. The private and easy to maintain garden provides yet more space for entertaining, relaxing and al fresco dining.

- Never rented before
- Owner occupied condition
- Fantastic private garden
- 689 Sq Ft
- Excellent reception / entertaining space
- Abundance of natural light
- Unfurnished
- One bathroom
- Modern kitchen with long breakfast
  bar
- Available November 28th

## Location

0000

SQ FT

0000

SQ M

Although every attempt has been made to ensure accuracy, all measurements are approximate. This floorplan is for illustrative purposes only and not to scale. Measured in accordance with RICS standards.