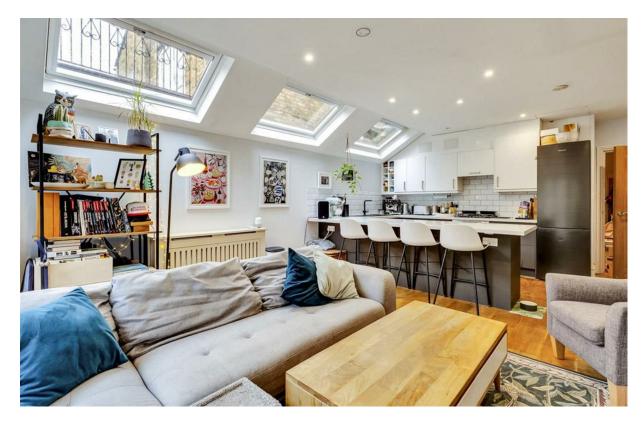

## Hamble Street

£2,800 Per

2 BED Apartment 0000 SQ FT

This stylish property which is kept in excellent condition offers 689 sq ft of living space, two double bedrooms, modern bathroom and a fantastic open plan reception providing great space for entertaining. Attracting an abundance of natural light via the patio doors and multiple skylights the apartment provides a welcome sanctuary from the hustle and bustle of city life. The private and easy to maintain garden provides yet more space for entertaining, relaxing and al fresco dining.

- Never rented before
- Owner occupied condition
- Fantastic private garden
- 689 Sq Ft
- Excellent reception / entertaining space
- Abundance of natural light
- Unfurnished
- One bathroom
- Modern kitchen with long breakfast
  bar
- Available November 28th