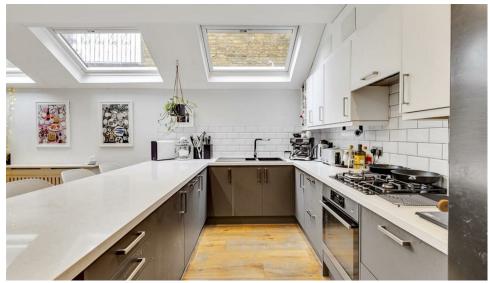

## Hamble Street

£2,800 Per

2 BED Apartment 0000 SQ FT

This stylish property which is kept in excellent condition offers 689 sq ft of living space, two double bedrooms, modern bathroom and a fantastic open plan reception providing great space for entertaining. Attracting an abundance of natural light via the patio doors and multiple skylights the apartment provides a welcome sanctuary from the hustle and bustle of city life. The private and easy to maintain garden provides yet more space for entertaining, relaxing and al fresco dining.

- Never rented before
- Owner occupied condition
- Fantastic private garden
- 689 Sq Ft
- Excellent reception / entertaining space
- Abundance of natural light
- Unfurnished
- One bathroom
- Modern kitchen with long breakfast
  bar
- Available November 28th