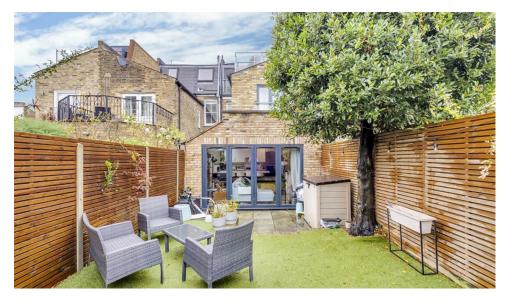

## Hamble Street

£2,800 Per

2 BED Apartment 0000 SQ FT

This stylish property which is kept in excellent condition offers 689 sq ft of living space, two double bedrooms, modern bathroom and a fantastic open plan reception providing great space for entertaining. Attracting an abundance of natural light via the patio doors and multiple skylights the apartment provides a welcome sanctuary from the hustle and bustle of city life. The private and easy to maintain garden provides yet more space for entertaining, relaxing and al fresco dining.

- Never rented before
- Owner occupied condition
- Fantastic private garden
- 689 Sq Ft
- Excellent reception / entertaining space
- Abundance of natural light
- Unfurnished
- One bathroom
- Modern kitchen with long breakfast
  bar
- Available November 28th