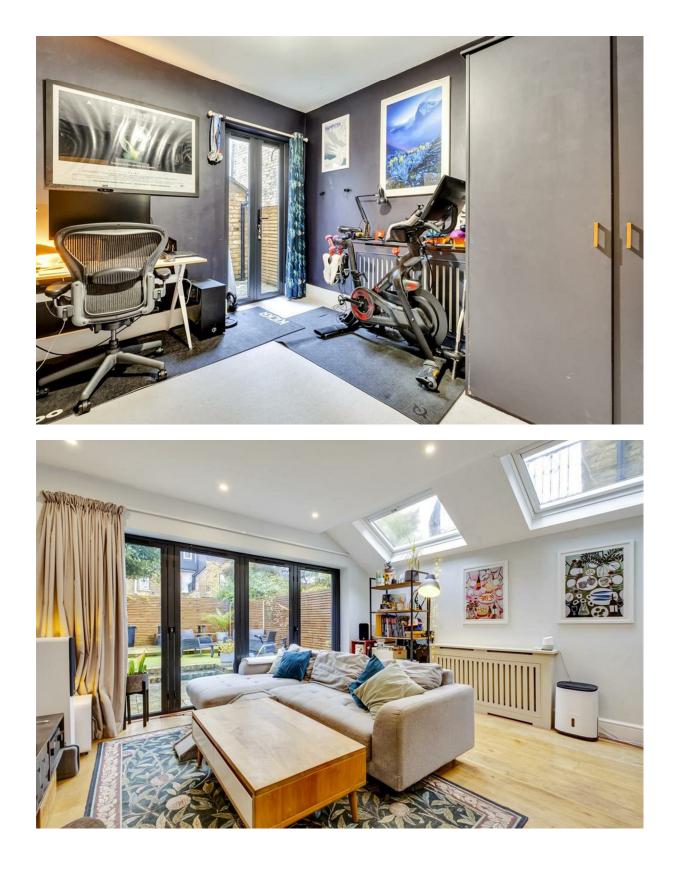

## Hamble Street

£2,800 Per

2 BED Apartment 0000 SQ FT

This stylish property which is kept in excellent condition offers 689 sq ft of living space, two double bedrooms, modern bathroom and a fantastic open plan reception providing great space for entertaining. Attracting an abundance of natural light via the patio doors and multiple skylights the apartment provides a welcome sanctuary from the hustle and bustle of city life. The private and easy to maintain garden provides yet more space for entertaining, relaxing and al fresco dining.

- Never rented before
- Owner occupied condition
- Fantastic private garden
- 689 Sq Ft
- Excellent reception / entertaining space
- Abundance of natural light
- Unfurnished
- One bathroom
- Modern kitchen with long breakfast
  bar
- Available November 28th