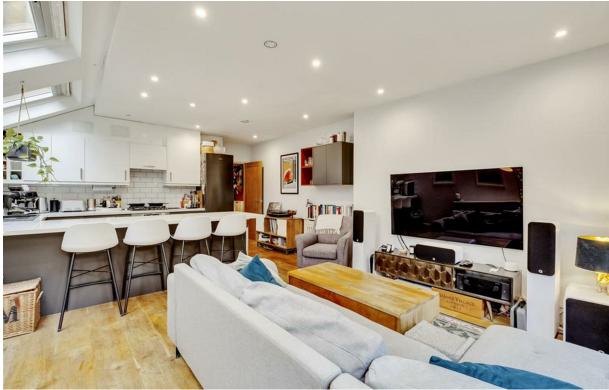

## Hamble Street

£2,800 Per

2 BED Apartment 0000 SQ FT

This stylish property which is kept in excellent condition offers 689 sq ft of living space, two double bedrooms, modern bathroom and a fantastic open plan reception providing great space for entertaining. Attracting an abundance of natural light via the patio doors and multiple skylights the apartment provides a welcome sanctuary from the hustle and bustle of city life. The private and easy to maintain garden provides yet more space for entertaining, relaxing and al fresco dining.

- Never rented before
- Owner occupied condition
- Fantastic private garden
- 689 Sq Ft
- Excellent reception / entertaining space
- Abundance of natural light
- Unfurnished
- One bathroom
- Modern kitchen with long breakfast
  bar
- Available November 28th