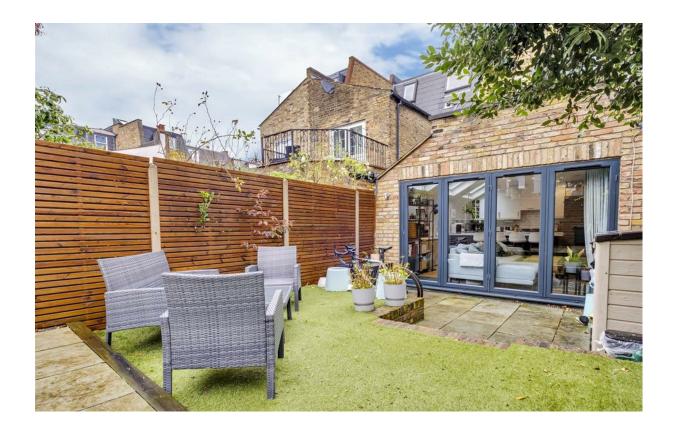

## Hamble Street

£2,800 Per

2 BED Apartment 0000 SQ FT

This stylish property which is kept in excellent condition offers 689 sq ft of living space, two double bedrooms, modern bathroom and a fantastic open plan reception providing great space for entertaining. Attracting an abundance of natural light via the patio doors and multiple skylights the apartment provides a welcome sanctuary from the hustle and bustle of city life. The private and easy to maintain garden provides yet more space for entertaining, relaxing and al fresco dining.

- Never rented before
- Owner occupied condition
- Fantastic private garden
- 689 Sq Ft
- Excellent reception / entertaining space
- Abundance of natural light
- Unfurnished
- One bathroom
- Modern kitchen with long breakfast
  bar
- Available November 28th