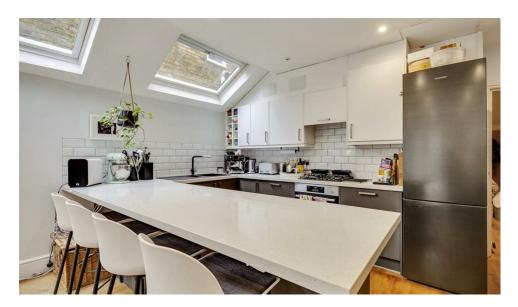

## Hamble Street

£2,800 Per

2 BED Apartment 0000 SQ FT

This stylish property which is kept in excellent condition offers 689 sq ft of living space, two double bedrooms, modern bathroom and a fantastic open plan reception providing great space for entertaining. Attracting an abundance of natural light via the patio doors and multiple skylights the apartment provides a welcome sanctuary from the hustle and bustle of city life. The private and easy to maintain garden provides yet more space for entertaining, relaxing and al fresco dining.

- Never rented before
- Owner occupied condition
- Fantastic private garden
- 689 Sq Ft
- Excellent reception / entertaining space
- Abundance of natural light
- Unfurnished
- One bathroom
- Modern kitchen with long breakfast
  bar
- Available November 28th