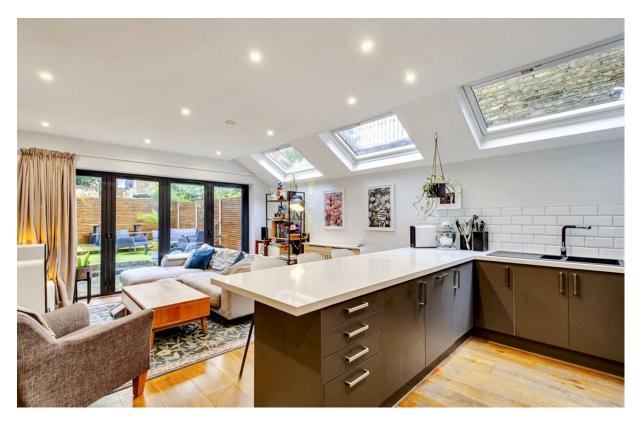

## Hamble Street

£2,800 Per

2 BED Apartment 0000 SQ FT

This stylish property which is kept in excellent condition offers 689 sq ft of living space, two double bedrooms, modern bathroom and a fantastic open plan reception providing great space for entertaining. Attracting an abundance of natural light via the patio doors and multiple skylights the apartment provides a welcome sanctuary from the hustle and bustle of city life. The private and easy to maintain garden provides yet more space for entertaining, relaxing and al fresco dining.

- Never rented before
- Owner occupied condition
- Fantastic private garden
- 689 Sq Ft
- Excellent reception / entertaining space
- Abundance of natural light
- Unfurnished
- One bathroom
- Modern kitchen with long breakfast
  bar
- Available November 28th