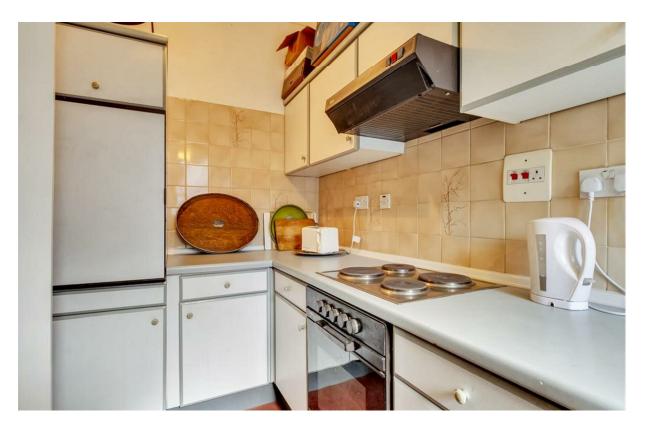

# Dancer Road

Located close to Parsons Green, this one-bedroom flat is perfectly laid out with the reception to front with a bay window and high ceilings, separate kitchen to the side with the double bedroom at the back with an ensuite bathroom.

- One bedroom
- Period conversion flat
- 516 Sqft / 47.94 Sqm
- Separate kitchen
- In need of modernising
- Reception room with high ceilings
- Share of freehold
- EPC: D rating

020 7384 6790 mathew@brik.co.uk