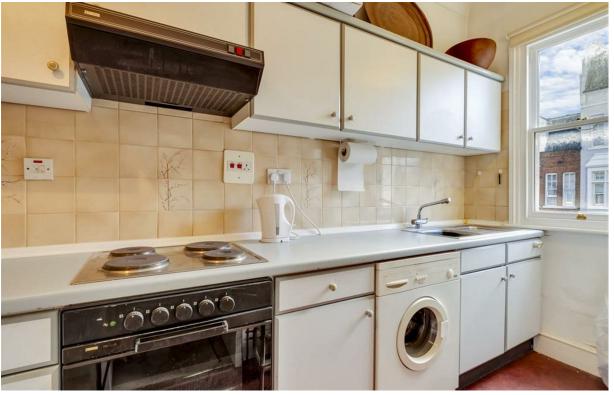

# Dancer Road

Located close to Parsons Green, this one-bedroom flat is perfectly laid out with the reception to front with a bay window and high ceilings, separate kitchen to the side with the double bedroom at the back with an ensuite bathroom.

- One bedroom
- Period conversion flat
- 516 Sqft / 47.94 Sqm
- Separate kitchen
- In need of modernising
- Reception room with high ceilings
- Share of freehold
- EPC: D rating

020 7384 6790 mathew@brik.co.uk