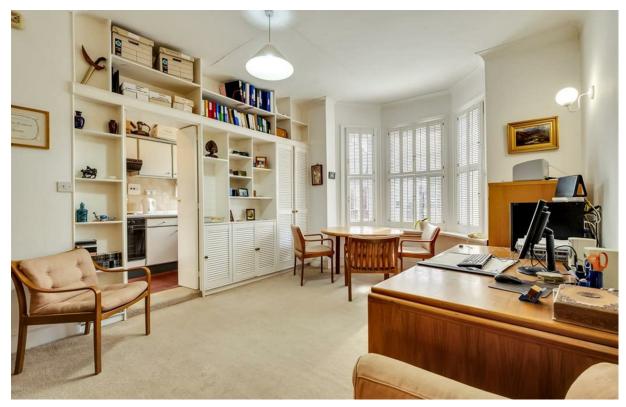

# Dancer Road

Located close to Parsons Green, this one-bedroom flat is perfectly laid out with the reception to front with a bay window and high ceilings, separate kitchen to the side with the double bedroom at the back with an ensuite bathroom.

- One bedroom
- Period conversion flat
- 516 Sqft / 47.94 Sqm
- Separate kitchen
- In need of modernising
- Reception room with high ceilings
- Share of freehold
- EPC: D rating

020 7384 6790 mathew@brik.co.uk