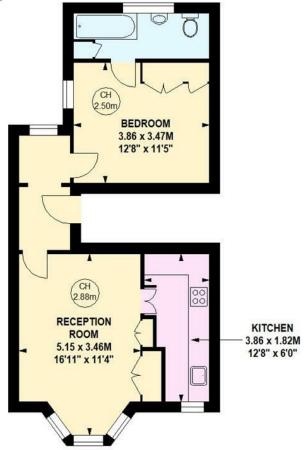

## Dancer Road, SW6

Approximate gross internal area 47.94 sq m / 516 sq ft

Key: CH - Ceiling Height

## First Floor

Although every attempt has been made to ensure accuracy, all measurements are approximate.

This floorplan is for illustrative purposes only and not to scale.

Measured in accordance with RICS standards.