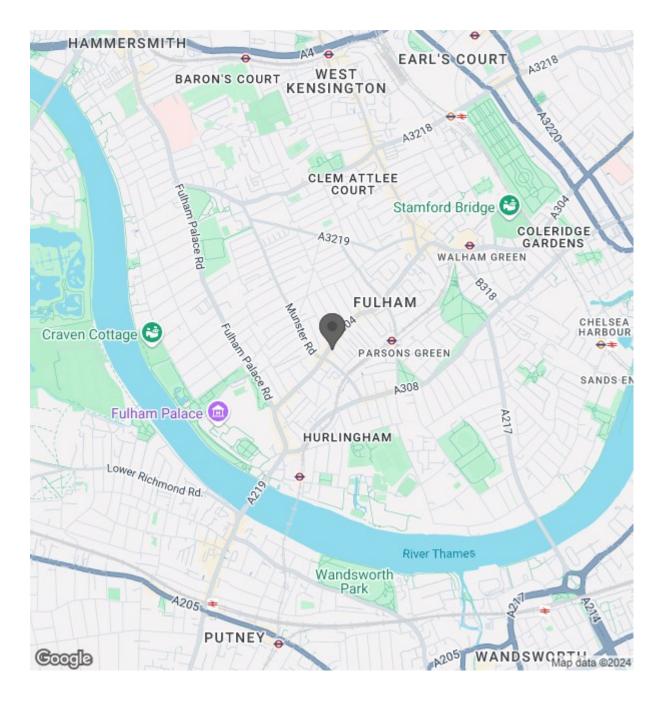

# Dancer Road £475,000







# Dancer Road

Located close to Parsons Green, this one-bedroom flat is perfectly laid out with the reception to front with a bay window and high ceilings, separate kitchen to the side with the double bedroom at the back with an ensuite bathroom.

- One bedroom
- Period conversion flat
- 516 Sqft / 47.94 Sqm
- Separate kitchen
- In need of modernising
- Reception room with high ceilings
- Share of freehold
- EPC: D rating

020 7384 6790 mathew@brik.co.uk

















#### Location





0000

0000

SQ FT

SQ M

## Dancer Road, SW6

Approximate gross internal area 47.94 sq m / 516 sq ft



Key: CH - Ceiling Height



## First Floor

Although every attempt has been made to ensure accuracy, all measurements are approximate.

This floorplan is for illustrative purposes only and not to scale.

Measured in accordance with RICS standards.