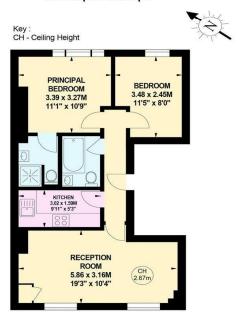

## Eardley Crescent

£2,600 Per

2 BED

0000 SQ FT 0000 SQ M

The property is situated on the second floor and offers in excess of 586 sq ft of living space. The property comprises of one bedroom with an ensuite bathroom, a second double bedroom and a family bathroom. There is a bright and spacious living room and a separate kitchen. There are wooden floors throughout the property. Energy rating c.

## **Eardley Crescent, SW5**

Approximate gross internal area 54.44 sq m / 586 sq ft

Second Floor