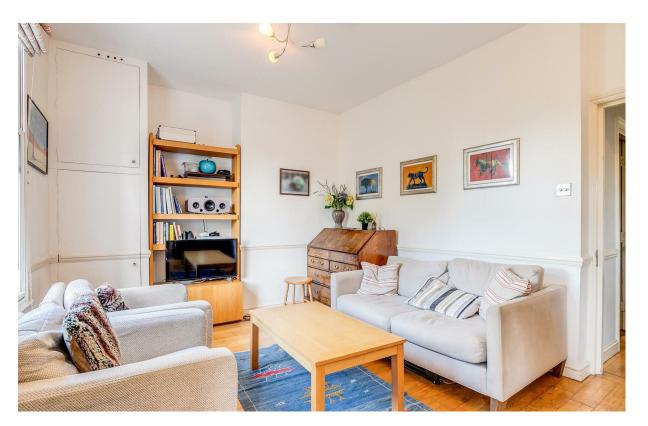

## Eardley Crescent

£2,600 Per

2 BED

0000 SQ FT 0000 SQ M

The property is situated on the second floor and offers in excess of 586 sq ft of living space. The property comprises of one bedroom with an ensuite bathroom, a second double bedroom and a family bathroom. There is a bright and spacious living room and a separate kitchen. There are wooden floors throughout the property. Energy rating c.

- Two double bedrooms
- Two bathrooms (one en suite)
- Available: 13/10/2024
- Separate kitchen
- Furnished
- Excellent transport links
- Second floor flat
- 586 Sq Ft
- Wooden floors throughout

02073846790 andrew@brik.co.uk