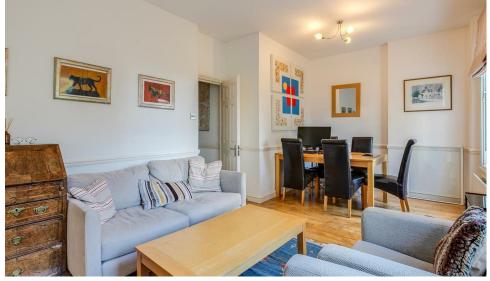

## Eardley Crescent

£2,600 Per

2 BED

0000 SQ FT 0000 SQ M

The property is situated on the second floor and offers in excess of 586 sq ft of living space. The property comprises of one bedroom with an ensuite bathroom, a second double bedroom and a family bathroom. There is a bright and spacious living room and a separate kitchen. There are wooden floors throughout the property. Energy rating c.

- Two double bedrooms
- Two bathrooms (one en suite)
- Available: 13/10/2024
- Separate kitchen
- Furnished
- Excellent transport links
- Second floor flat
- 586 Sq Ft
- Wooden floors throughout

02073846790 andrew@brik.co.uk