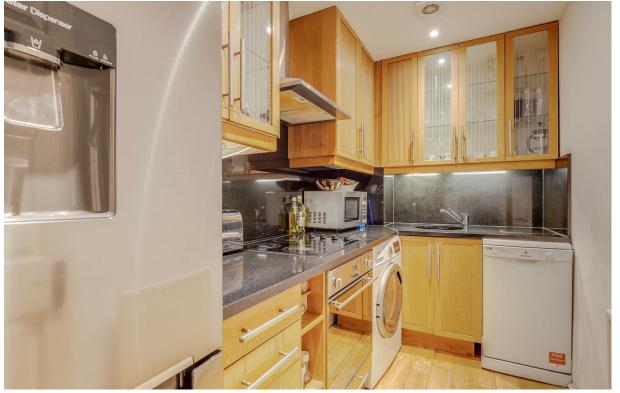

## Eardley Crescent

£2,600 Per

2 BED

0000 SQ FT 0000 SQ M

The property is situated on the second floor and offers in excess of 586 sq ft of living space. The property comprises of one bedroom with an ensuite bathroom, a second double bedroom and a family bathroom. There is a bright and spacious living room and a separate kitchen. There are wooden floors throughout the property. Energy rating c.

- Two double bedrooms
- Two bathrooms (one en suite)
- Available: 13/10/2024
- Separate kitchen
- Furnished
- Excellent transport links
- Second floor flat
- 586 Sq Ft
- Wooden floors throughout

02073846790 andrew@brik.co.uk