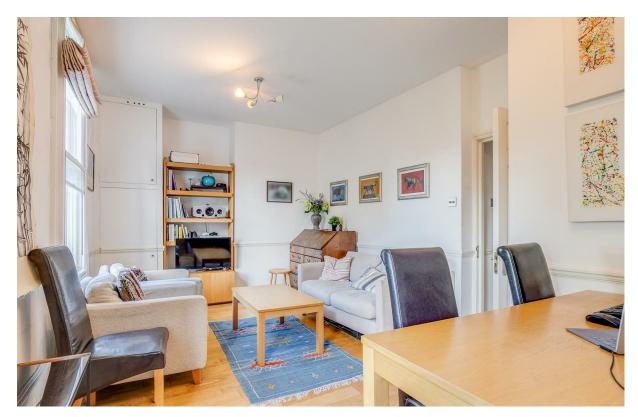

## Eardley Crescent

£2,600 Per

2 BED

0000 SQ FT 0000 SQ M

The property is situated on the second floor and offers in excess of 586 sq ft of living space. The property comprises of one bedroom with an ensuite bathroom, a second double bedroom and a family bathroom. There is a bright and spacious living room and a separate kitchen. There are wooden floors throughout the property. Energy rating c.

- Two double bedrooms
- Two bathrooms (one en suite)
- Available: 13/10/2024
- Separate kitchen
- Furnished
- Excellent transport links
- Second floor flat
- 586 Sq Ft
- Wooden floors throughout

02073846790 andrew@brik.co.uk