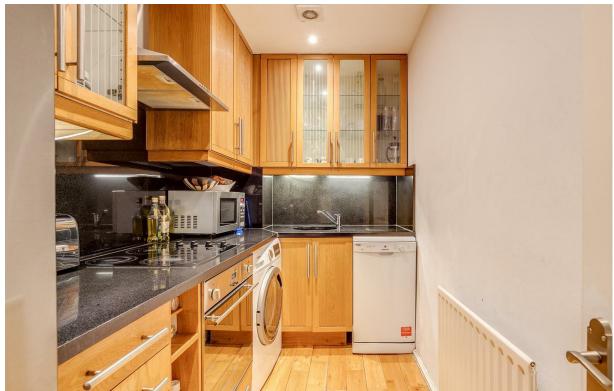

## Eardley Crescent

£2,600 Per

2 BED

0000 SQ FT 0000 SQ M

The property is situated on the second floor and offers in excess of 586 sq ft of living space. The property comprises of one bedroom with an ensuite bathroom, a second double bedroom and a family bathroom. There is a bright and spacious living room and a separate kitchen. There are wooden floors throughout the property. Energy rating c.

- Two double bedrooms
- Two bathrooms (one en suite)
- Available: 13/10/2024
- Separate kitchen
- Furnished
- Excellent transport links
- Second floor flat
- 586 Sq Ft
- Wooden floors throughout

02073846790 andrew@brik.co.uk