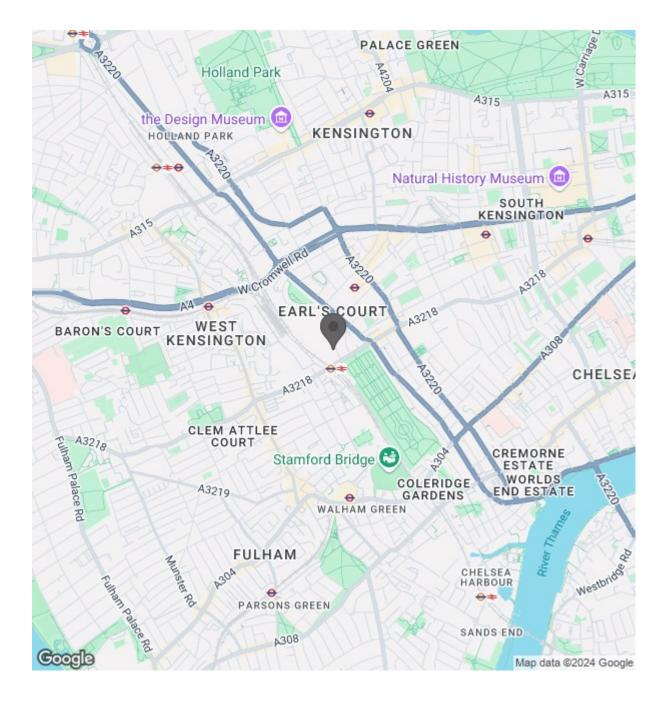

The property is situated just a few minutes away from Earls Court Road tube station and it is conveniently located close to transport links of West Brompton and Earls Court, giving occupants access to the City and throughout London. A short walk away from an array of amenities such as pubs, local bars, restaurants and shops.

## Location

0000

0000

SQ FT

SQ M